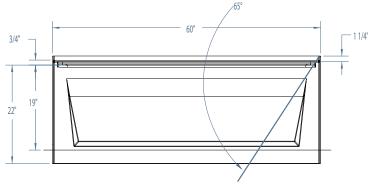

#### **DIMENSIONS**

| Width | Depth       | Height            | Skirt Height |  |
|-------|-------------|-------------------|--------------|--|
| 60"   | 33 ¼" - 32" | 24 1/4" - 22 3/4" | 22"          |  |

#### **SUMP DATA**

| Capacity to Overflow | Min. Operating<br>Capacity | Тор     | Bottom     | Тор     | Bottom     |
|----------------------|----------------------------|---------|------------|---------|------------|
| 55 gal               | 30 gal                     | 54"     | 45"        | 22"     | 19"        |
|                      |                            | WIDTH @ | centerline | DEPTH @ | centerline |