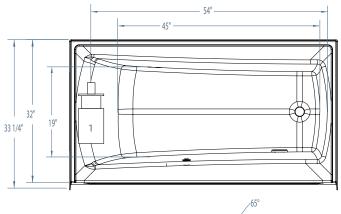

#### **DIMENSIONS**

| Width | Depth       | Height            | Skirt Height |  |
|-------|-------------|-------------------|--------------|--|
| 60"   | 33 ¼" - 32" | 24 1/4" - 22 3/4" | 22"          |  |

#### **SUMP DATA**

| Capacity to Overflow | Min. Operating<br>Capacity | Тор     | Bottom     | Тор     | Bottom     |
|----------------------|----------------------------|---------|------------|---------|------------|
| 55 gal               | 30 gal                     | 54"     | 45"        | 22"     | 19"        |
|                      |                            | WIDTH @ | centerline | DEPTH @ | centerline |