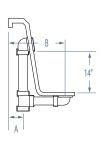

## PLUMBING DIMENSIONS

| A    | В      | Drain to Overflow | Skirt Height |  |
|------|--------|-------------------|--------------|--|
| 1 ½" | 8 1/2" | 14"               | 2" - 3 1/4"  |  |