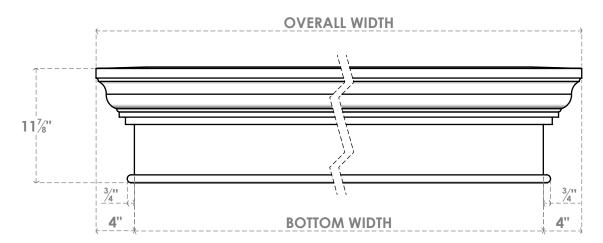

### **ITEM NUMBER: CRH12X\*\*\***

CRAFTSMAN STYLE CROSSHEAD, HIGH DENSITY POLYURETHANE, FACTORY PRIMED, AVAILABLE IN WIDTHS (BOTTOM) FROM 24" - 180" (SOLD IN 1" INCREMENTS)

#### **GENERATED DATE: 08/22/2024**

- NOTES
  1. INSTALLATION TO BE COMPLETED IN ACCORDANCE WITH MANUFACTURER'S SPECIFICATIONS.
  2. DRAWING MAY NOT BE TO SCALE
  3. THIS DRAWING IS INTENDED FOR DESIGN AND PLANNING PURPOSES ONLY.
  5. MANUFACTURED FROM HIGH DENSITY POLYURETHANE MATERIAL WITH FACTORY PRIMED FINISH.
- 6. FABRICATED WITH ENDS CAP FACTORY ASSEMBLED READY FOR INSTALL
  7. ACTUAL DIMENSIONS MAY VARY DUE TO MATERIAL AND MANUFACTURING TOLERANCES