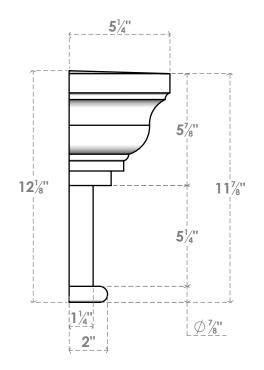

### **ITEM NUMBER: CRH12X\*\*\***

CRAFTSMAN STYLE CROSSHEAD, HIGH DENSITY POLYURETHANE, FACTORY PRIMED, AVAILABLE IN WIDTHS (BOTTOM) FROM 24" - 180" (SOLD IN 1" INCREMENTS)

#### **GENERATED DATE: 08/22/2024**

- NOTES
  1. INSTALLATION TO BE COMPLETED IN ACCORDANCE WITH MANUFACTURER'S SPECIFICATIONS.
  2. DRAWING MAY NOT BE TO SCALE
  3. THIS DRAWING IS INTENDED FOR DESIGN AND PLANNING PURPOSES ONLY.
  5. MANUFACTURED FROM HIGH DENSITY POLYURETHANE MATERIAL WITH FACTORY PRIMED FINISH.
- 6. FABRICATED WITH ENDS CAP FACTORY ASSEMBLED READY FOR INSTALL
  7. ACTUAL DIMENSIONS MAY VARY DUE TO MATERIAL AND MANUFACTURING TOLERANCES