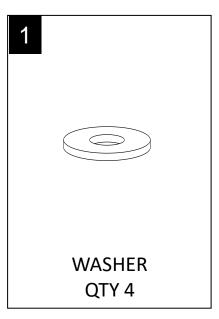

#### HARDWARE DESCRIPTION

**NEED HELP?** For help with assembly or if you are missing a part, Please call customer service at 1-866-518-0120 ext. 262 (9 am to 4 pm EST)