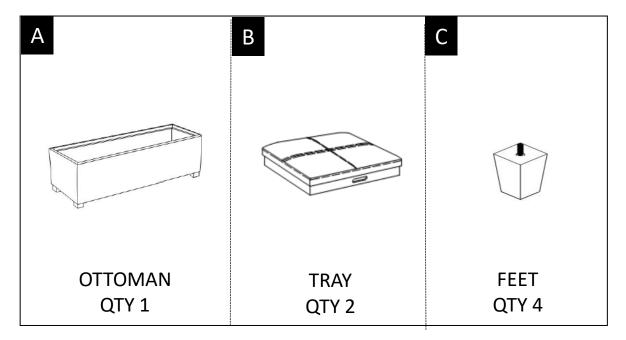

e to avoid damage.

Requires 2 people for ease of assembly.

# **CARE and MAINTENANCE**

Wipe regularly with clean water and a damp, clean, soft white cloth. General cleaning can be done as needed with a mild detergent and water solution. Always rinse with clean water and dry.

For heavy soiling, dampen a soft white cloth or soft bristle brush. Use care as scrubbing can damage the surface.

More difficult stains can be treated, but this should be occasional, not daily, cleaning. ANY cleaning solution used must be removed with clean water and a clean white cloth. Cleaning residue left on the material can cause it to dry out and crack or affect the color.

DO NOT use any cleaners with corrosive ingredients (lye, acids or ammonia).

# **PRE-ASSEMBLY INFORMATION**

#### **PARTS DESCRIPTION**



#### HARDWARE DESCRIPTION



**NEED HELP?** For help with assembly or if you are missing a part, Please call customer service at 1-866-518-0120 ext. 262 (9 am to 4 pm EST)

# **ASSEMBLY**

### STEP 1



Place the Ottoman (A) on its back on a flat, smooth surface. Attach the Feet (B) with Washer (1) to each corner.

# **ASSEMBLY**

# STEP 2



Turn Ottoman (A) right side up and place Trays (B) on top.





### **WARRANTY**

Thank you for purchasing a **Simpli Home – Wyndenhall – Brooklyn + Max** product. These products have been made to demanding, high-quality standards and are guaranteed for domestic use against manufacturing faults for a period of 12 months from the date of purchase. This warranty does not affect your statutory rights.

In case of any malfunction of your product (failur