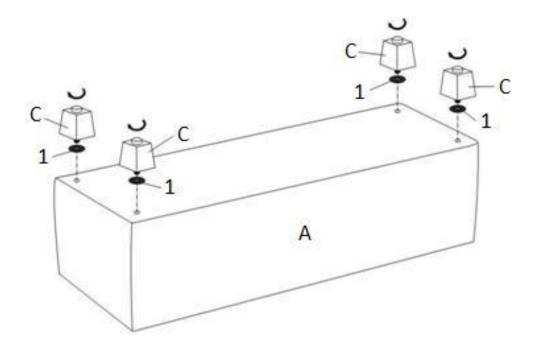

### STEP 1

Place the Ottoman (A) on its back on a flat, smooth surface. Attach the Feet (B) with Washer (1) to each corner.