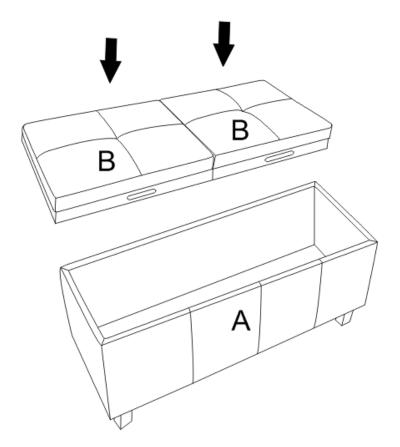

. Use care as scrubbing can damage the surface.

More difficult stains can be treated, but this should be occasional, not daily, cleaning. ANY cleaning solution used must be removed with clean water and a clean white cloth. Cleaning residue left on the material can cause it to dry out and crack or affect the color.

DO NOT use any cleaners with corrosive ingredients (lye, acids or ammonia).

# **PRE-ASSEMBLY INFORMATION**

#### **PARTS DESCRIPTION**



#### HARDWARE DESCRIPTION



**NEED HELP?** For help with assembly or if you are missing a part, Please call customer service at 1-866-518-0120 ext. 262 (9 am to 4 pm EST)

# **ASSEMBLY**

### STEP 1



Place the Ottoman (A) on its back on a flat, smooth surface. Attach the Feet (B) with Washer (1) to each corner.

# **ASSEMBLY**

# STEP 2



Turn Ottoman (A) right side up and place Trays (B) on top.





### **WARRANTY**

Thank you for purchasing a **Simpli Home – Wyndenhall – Brooklyn + Max** product. These products have been made to demanding, high-quality standards and are guaranteed for domestic use against manufacturing faults for a period of 12 months from the date of purchase. This warranty does not affect your statutory rights.

In case of any malfunction of your product (failure, missing parts, etc.) please contact us at our toll free service line at 1-866-518-0120 ext. 262 from 9 am to 4 pm, Monday to Friday, Eastern Standard Time or by email at <a href="mailto:customerservice@simpli-home.com">customerservice@simpli-home.com</a>.

We reserve the right to repair or replace the defective product, at our discretion.