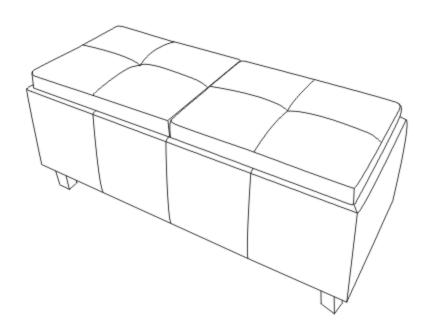

# **AVALON / FRANKLIN / LINCOLN**

# **2 TRAY STORAGE OTTOMAN**

MODEL # AVAOTBN-02-2BL









### Questions, problems, assembly help, missing parts?

No need to return the product, we will gladly help and ship your replacement parts free of charge
Please call Customer Service at 1-866-518-0120 ext. 262
Monday to Friday between 9 am – 4 pm EST
or go to

www.simpli-home.com/parts request

| In order to assist you in a | a timely manner, please have the following information ready: |
|-----------------------------|---------------------------------------------------------------|
| Model #                     | Part Number or Letter                                         |
| Purchased at                | Date of Purchase                                              |

If you wish to return the product, please contact the retailer where the product was purchased.

**IMPORTANT**: