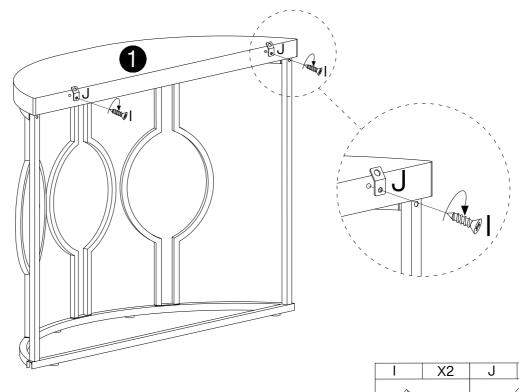

| X2+1 | С        | X14+1 | D            | X2+1  | E       | X2   |  |
|----------|------|----------|------|----------|-------|--------------|-------|---------|------|--|
|          |      |          |      |          |       | £)0000000000 |       |         |      |  |
| M6X18 mm |      | M6X40 mm |      | M6X30 mm |       | 4X35 mm      |       | L250 mm |      |  |
|          |      |          |      |          |       |              |       |         |      |  |
| F        | X2   | G        | X4   | Н        | X1    |              | X2+1  | J       | X4   |  |
|          |      |          |      |          |       |              |       | Ĩ       |      |  |
|          |      |          |      |          |       | 3.5X1        | l4 mm | 26X1    | 3 mm |  |



P-05

M6X30 mm







I
X2
J
X2

Image: Second state stat





| D             | X2 | F      | X2 | J        | X2 |  |
|---------------|----|--------|----|----------|----|--|
| €)0000000000> |    | (annia |    | Ĩ        |    |  |
| 4X35 mm       |    |        |    | 26X13 mm |    |  |





# Thank you for your support!