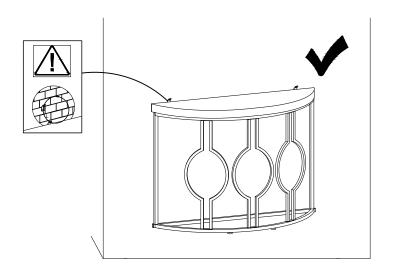

## Install the Anti-Tip Straps

Using the anti-tip straps can reduce the risk of tipping over, but can not eliminate it.

Make sure all parts are included. Most board parts are labeled or stamped on the raw edge. Contact us for a free replacement if you encounter any damaged or missing parts.