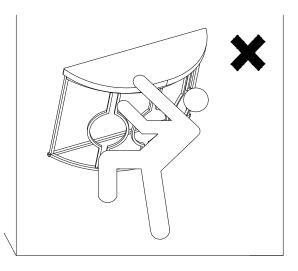

## Install the Anti-Tip Straps

Using the anti-tip straps can reduce the risk of tipping over, but can not eliminate it.

Make sure all parts are included. Most board parts are labeled or stamped on the raw edge. Contact us for a free replacement if you encounter any damaged or missing parts.