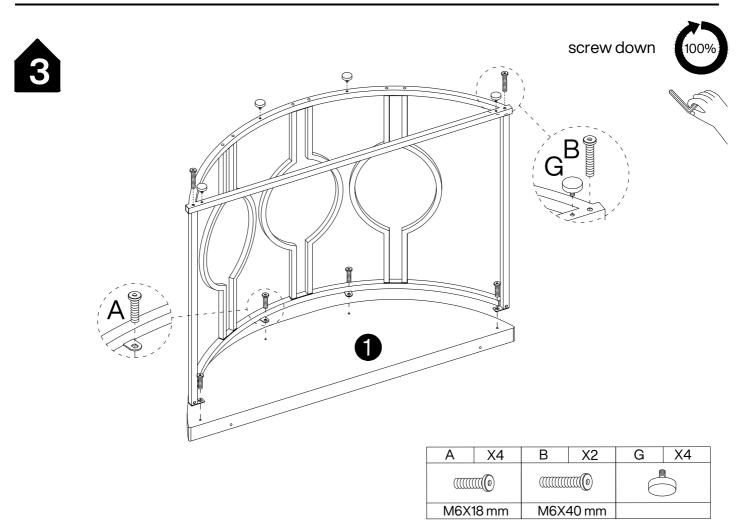

В        | X2+1 | С        | X14+1 | D            | X2+1  | E       | X2   |  |
|----------|------|----------|------|----------|-------|--------------|-------|---------|------|--|
|          |      |          |      |          |       | £)0000000000 |       |         |      |  |
| M6X18 mm |      | M6X40 mm |      | M6X30 mm |       | 4X35 mm      |       | L250 mm |      |  |
|          |      |          |      |          |       |              |       |         |      |  |
| F        | X2   | G        | X4   | Н        | X1    |              | X2+1  | J       | X4   |  |
|          |      |          |      |          |       |              |       | Ĩ       |      |  |
|          |      |          |      |          |       | 3.5X1        | l4 mm | 26X1    | 3 mm |  |



P-05

M6X30 mm







I
X2
J
X2

Image: Second state stat





| D             | X2 | F      | X2 | J        | X2 |  |
|---------------|----|--------|----|----------|----|--|
| €)0000000000> |    | (annia |    | Ĩ        |    |  |
| 4X35 mm       |    |        |    | 26X13 mm |    |  |





# Thank you for your support!