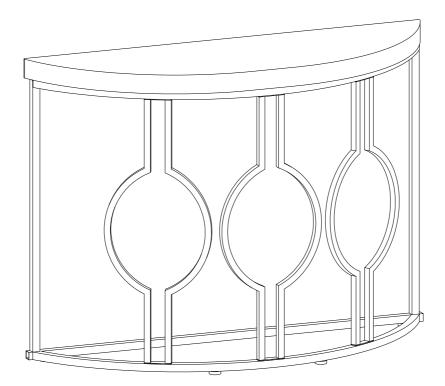

# **Assembly Instructions**

Console Table

Model No. HOGA-NY031/HOGA-NY099 HOGA-NY165

www.tribesigns.com