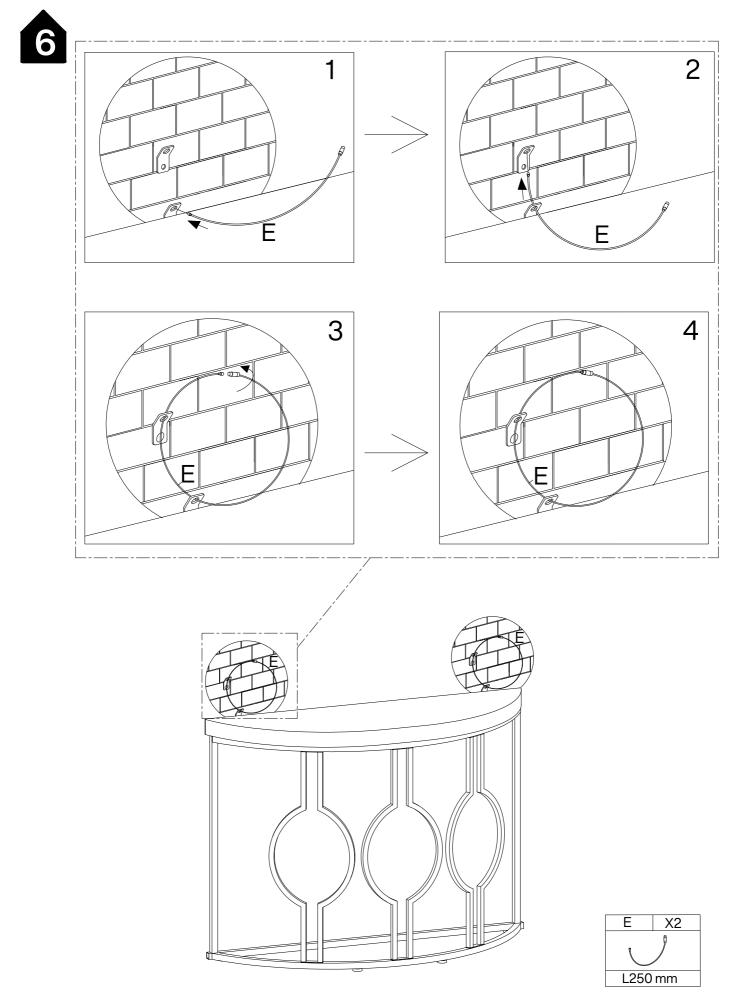

## Install the Anti-Tip Straps

Using the anti-tip straps can reduce the risk of tipping over, but can not eliminate it.

Make sure all parts are included. Most board parts are labeled or stamped on the raw edge. Contact us for a free replacement if you encounter any damaged or missing parts.

# Hardware List

| Α        | X4+1 | В        | X2+1 | С        | X14+1 | D            | X2+1  | E       | X2   |  |
|----------|------|----------|------|----------|-------|--------------|-------|---------|------|--|
|          |      |          |      |          |       | £)0000000000 |       |         |      |  |
| M6X18 mm |      | M6X40 mm |      | M6X30 mm |       | 4X35 mm      |       | L250 mm |      |  |
|          |      |          |      |          |       |              |       |         |      |  |
| F        | X2   | G        | X4   | Н        | X1    |              | X2+1  | J       | X4   |  |
|          |      |          |      |          |       |              |       | Ĩ       |      |  |
|          |      |          |      |          |       | 3.5X1        | l4 mm | 26X1    | 3 mm |  |