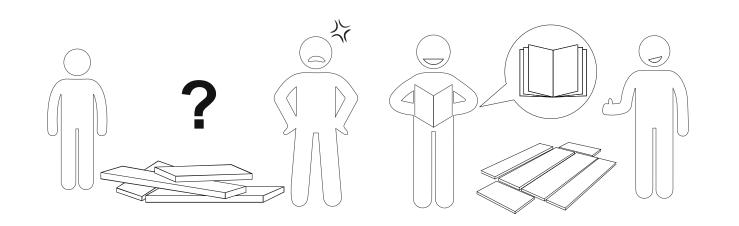

# Warm Tips

- 1. Carefully read these instructions and keep them for future reference.
- 2. Check the parts list and confirm everything's there before starting assembly.
- 3. When assembling, put all parts on a soft, smooth surface like a carpet to avoid scratches.
- 4. Don't fully tighten screws until all parts are confirmed in place to avoid misalignment.