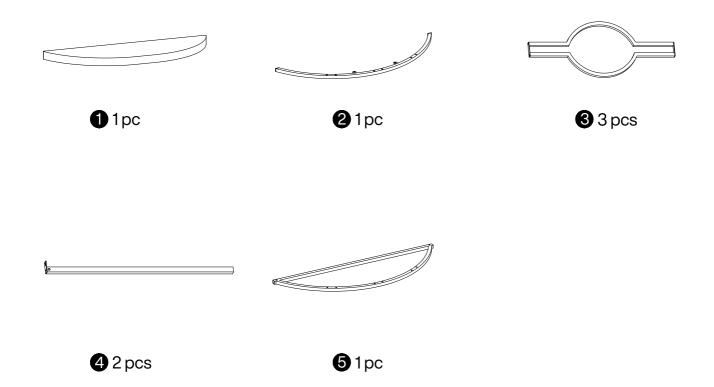

verything's there before starting assembly.
- 3. When assembling, put all parts on a soft, smooth surface like a carpet to avoid scratches.
- 4. Don't fully tighten screws until all parts are confirmed in place to avoid misalignment.

#### How to Get the Assembly Video



Note: If you can't find the assembly video, please contact us.



We recommend using hand tools for assembly.

If an electric screwdriver is used, reduce power and torque to avoid damage to the product.



## Install the Anti-Tip Straps

Using the anti-tip straps can reduce the risk of tipping over, but can not eliminate it.









Make sure all parts are included. Most board parts are labeled or stamped on the raw edge. Contact us for a free replacement if you encounter any damaged or missing parts.

# **Parts List**



# Hardware List

| Α        | X4+1 | В        | X2+1 | С        | X14+1 | D            | X2+1  | E       | X2   |  |
|----------|------|----------|------|----------|-------|--------------|-------|---------|------|--|
|          |      |          |      |          |       | £)0000000000 |       |         |      |  |
| M6X18 mm |      | M6X40 mm |      | M6X30 mm |       | 4X35 mm      |       | L250 mm |      |  |
|          |      |          |      |          |       |              |       |         |      |  |
| F        | X2   | G        | X4   | Н        | X1    |              | X2+1  | J       | X4   |  |
|          |      |          |      |          |       |              |       | Ĩ       |      |  |
|          |      |          |      |          |       | 3.5X1        | l4 mm | 2