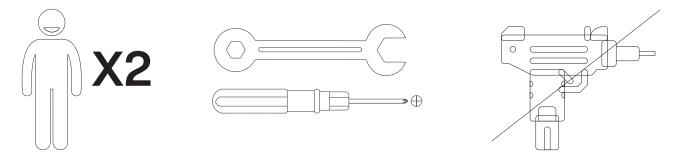

# Warm Tips

- 1. Carefully read these instructions and keep them for future reference.
- 2. Check the parts list and confirm everything's there before starting assembly.
- 3. When assembling, put all parts on a soft, smooth surface like a carpet to avoid scratches.
- 4. Don't fully tighten screws until all parts are confirmed in place to avoid misalignment.

#### How to Get the Assembly Video

Note: If you can't find the assembly video, please contact us.

We recommend using hand tools for assembly.

If an electric screwdriver is used, reduce power and torque to avoid damage to the product.