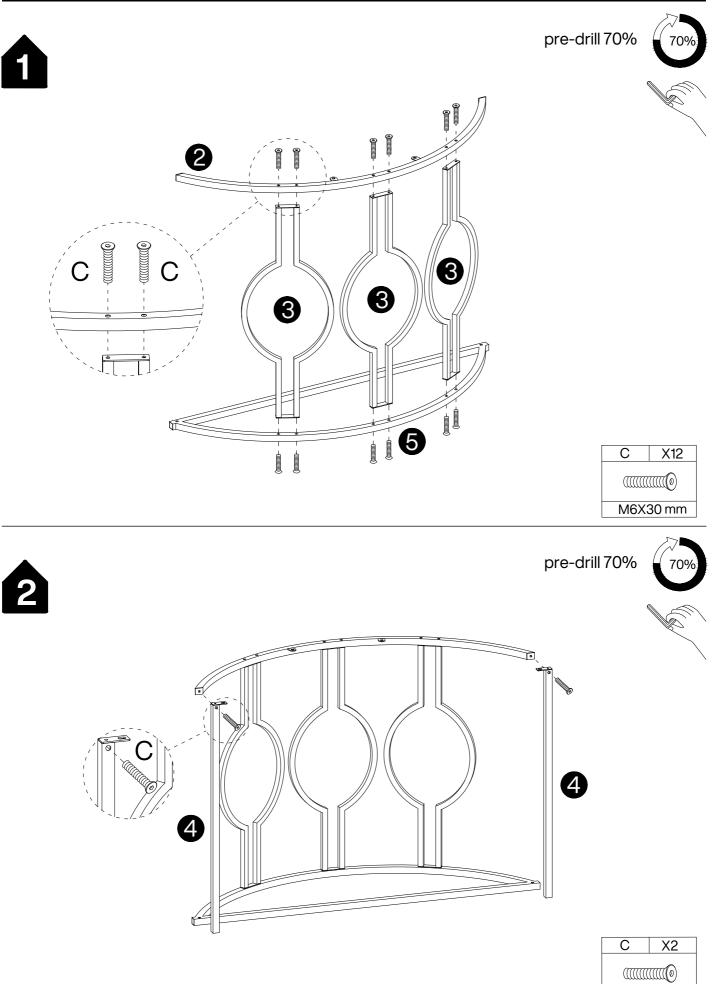

Α        | X4+1 | В        | X2+1 | С        | X14+1 | D            | X2+1  | E       | X2   |  |
|----------|------|----------|------|----------|-------|--------------|-------|---------|------|--|
|          |      |          |      |          |       | £)0000000000 |       |         |      |  |
| M6X18 mm |      | M6X40 mm |      | M6X30 mm |       | 4X35 mm      |       | L250 mm |      |  |
|          |      |          |      |          |       |              |       |         |      |  |
| F        | X2   | G        | X4   | Н        | X1    |              | X2+1  | J       | X4   |  |
|          |      |          |      |          |       |              |       | Ĩ       |      |  |
|          |      |          |      |          |       | 3.5X1        | l4 mm | 26X1    | 3 mm |  |



P-05

M6X30 mm







I
X2
J
X2

Image: Second state stat





| D             | X2 | F      | X2 | J        | X2 |  |
|---------------|----|--------|----|----------|----|--|
| €)0000000000> |    | (annia |    | Ĩ        |    |  |
| 4X35 mm       |    |        |    | 26X13 mm |    |  |





# Thank you for your support!