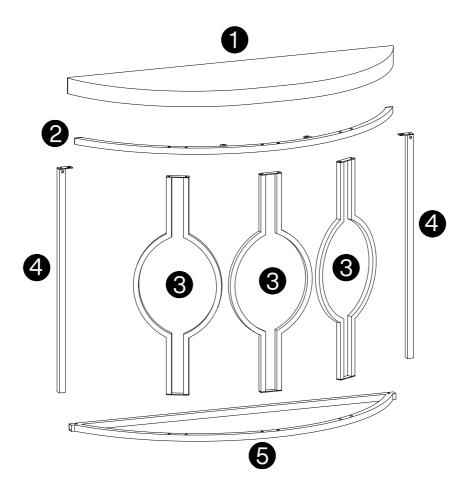

he packaging and the product, then contact us as soon as possible.

# Warm Tips

- 1. Carefully read these instructions and keep them for future reference.
- 2. Check the parts list and confirm everything's there before starting assembly.
- 3. When assembling, put all parts on a soft, smooth surface like a carpet to avoid scratches.
- 4. Don't fully tighten screws until all parts are confirmed in place to avoid misalignment.

#### How to Get the Assembly Video



Note: If you can't find the assembly video, please contact us.



We recommend using hand tools for assembly.

If an electric screwdriver is used, reduce power and torque to avoid damage to the product.



## Install the Anti-Tip Straps

Using the anti-tip straps can reduce the risk of tipping over, but can not eliminate it.









Make sure all parts are included. Most board parts are labeled or stamped on the raw edge. Contact us for a free replacement if you encounter any damaged or missing parts.

# **Parts List**



# Hardware List

| Α        | X4+1 | В        | X2+1 | С        | X14+1 | D            | X2+1  | E       | X2   |  |
|----------|------|----------|------|----------|-------|--------------|-------|---------|------|--|
|          |      |          |      |          |       | £)0000000000 |       |         |      |  |
| M6X18 mm |      | M6X40 mm |      | M6X30 mm |       | 4X35 mm      |       | L250 mm |      |  |
|          |      |          |      |          |       |              |       |         |      |  |
| F        | X2   | G        | X4   | Н        | X1    |              | X2+1  | J