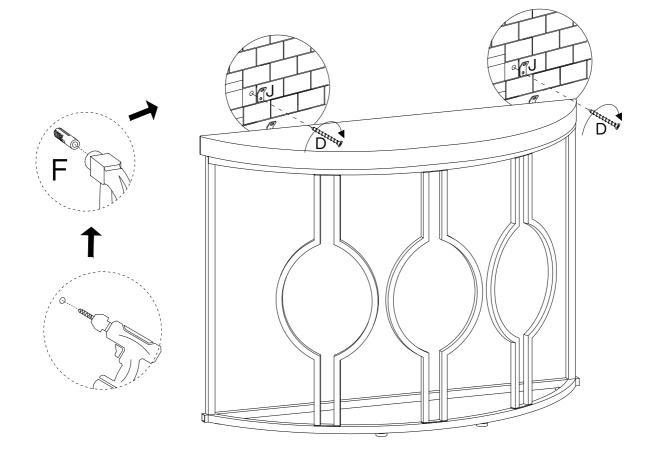

## Install the Anti-Tip Straps

Using the anti-tip straps can reduce the risk of tipping over, but can not eliminate it.

Make sure all parts are included. Most board parts are labeled or stamped on the raw edge. Contact us for a free replacement if you encounter any damaged or missing parts.