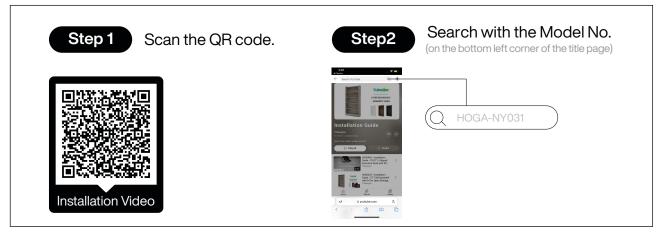

#### How to Get the Assembly Video

Note: If you can't find the assembly video, please contact us.

We recommend using hand tools for assembly.

If an electric screwdriver is used, reduce power and torque to avoid damage to the product.