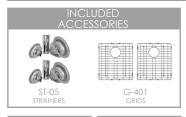

# content. The 18% of chrome content provides durability,

RADIUS 20mm

This product is covered by a limited lifetime warranty. Consult our websité for complete details.

This sink meets cUPC standards.
The ST-05 strainer is cUPC certified by the factory.