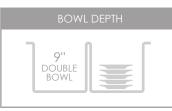

## **TOLEDO**

STAINLESS STEEL HANDMADE DOUBLE BOWL KITCHEN SINK

















# content. The 18% of chrome content provides durability,





RADIUS 20mm





This product is covered by a limited lifetime warranty. Consult our websité for complete details.



This sink meets cUPC standards.
The ST-05 strainer is cUPC certified by the factory.

Rinse and dry your sink with a clean soft cloth, working with, not a cross, the grain. We recommend the use of a mild solution of water and vinegar to remove any mineral deposits that may have built up on your sink.

Use mild non-abrasive liquid cream cleaners that do not contain chlorine, sodium hypochlorite or hydrochloric acid to help maintain the original appearance of your sink. Ensure that you thoroughly rinse your sink and wipe it dry. We recommend the use of a stainless steel grid that fits inside the bottom of the