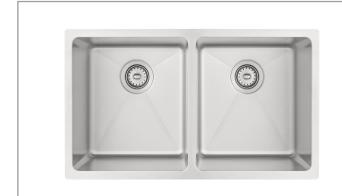

## **TOLEDO**

STAINLESS STEEL HANDMADE DOUBLE BOWL KITCHEN SINK

















# content. The 18% of chrome content provides durability,





RADIUS 20mm





This product is covered by a limited lifetime warranty. Consult our websité for complete details.



This sink meets cUPC standards.
The ST-05 strainer is cUPC certified by the factory.

Rinse and dry your sink with a clean soft cloth, working with, not a cross, the grain. We recommend the use of a mild solution of water and vinegar to remove any mineral deposits that may have built up on your sink.

Use mild non-abrasive liquid cream cleaners that do not contain chlorine, sodium hypochlorite or hydrochloric acid to help maintain the original appearance of your sink. Ensure that you thoroughly rinse your sink and wipe it dry. We recommend the use of a stainless steel grid that fits inside the bo