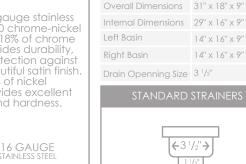

# content. The 18% of chrome content provides durability,

RADIUS 20mm

This product is covered by a limited lifetime warranty. Consult our websité for complete details.

This sink meets cUPC standards.
The ST-05 strainer is cUPC certified by the factory.