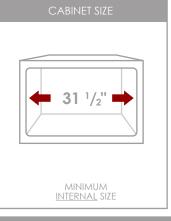

## **TOLEDO**

STAINLESS STEEL HANDMADE DOUBLE BOWL KITCHEN SINK

















# content. The 18% of chrome content provides durability,





RADIUS 20mm





This product is covered by a limited lifetime warranty. Consult our websité for complete details.



This sink meets cUPC standards.
The ST-05 strainer is cUPC certified by the factory.

Rinse and dry your sink with a clean soft cloth, working with, not a cross, the grain. We recommend the use of a mild solution of water and vinegar to remove any mineral deposits that may have built up on your sink.

Use mild non-abrasive liquid cream cleaners that do not contain chlorine, sodium hypochlorite or hydrochloric acid to help maintain the original appearance of your sink. Ensure that you thoroughly rinse your sink and wipe it dry. We recommend the use of a stainless steel grid that fits inside the bottom of the sink bowl and protect the sink from scratches.

Stylish International Inc.



st