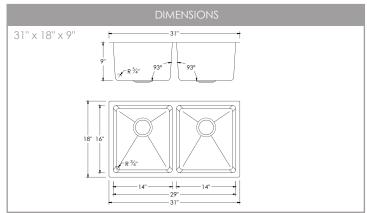

## **TOLEDO**

STAINLESS STEEL HANDMADE DOUBLE BOWL KITCHEN SINK

















# content. The 18% of chrome content provides durability,





RADIUS 20mm





This product is covered by a limited lifetime warranty. Consult our websité for complete details.



This sink meets cUPC standards.
The ST-05 strainer is cUPC certified by the factory.

Rinse and dry your sink with a clean soft cloth, working with, not a cross, the grain. We recommend the use of a mild solution of water and vinegar to remove any mineral deposits that may have built up on your sink.

Use mild non-abrasive liquid cream cleaners that do not contain chlorine, sodium hypochlorite or hydrochloric acid to help maintain the original appearance of your sink. Ensure that you thoroughly rinse your sink and wipe it dry. We recommend the use of a stainless steel grid that fits inside the bott