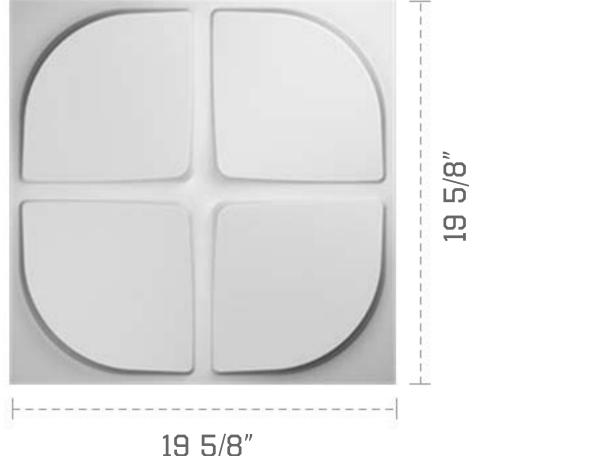

## 19 5/8"W X 19 5/8"H FRANKLIN ENDURAWALL DECORATIVE 3D WALL PANEL, WHITE

19 5/8"

**FRONT** 

**PROFILE** 

EKENA MILLWORK 2300 WEST MAIN ST. CLARKSVILLE, TX 75426 TOLL FREE: 866-607-0453 WWW.EKENAMILLWORK.COM