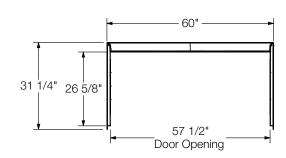

## BATHTUB WALL SURROUND

60 x 30 x 60 inches

MODEL #: LOW-6100-00

ITEM #: 3492117

## BATHTUB WALL SURROUND

60 x 30 x 60 inches