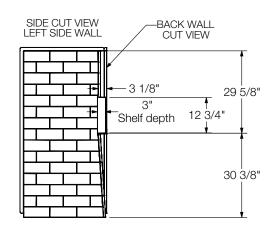

### **FEATURES**

- Realistic look of tile and grout lines without the hassle of messy installation
- High-gloss composite finish with realistic subway tile pattern is groutless and easy to clean
- Spacious wall-to-wall storage niche allows room for large bottles and real decorative tile can be added for a customized look
- 4-Piece panel wall system is quick and easy to install by one person and has direct-to-stud installation
- Panels easily fit through existing doorways
- Nails directly to studs for fast installation
- No surface coating to chip or crack - color runs throughout
- Compatible with most 60" x 30" bathtubs
- 15-year warranty
- Available in White