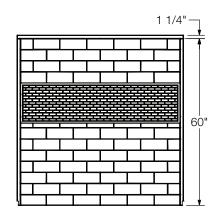

### **FEATURES**

- Realistic look of tile and grout lines without the hassle of messy installation
- High-gloss composite finish with realistic subway tile pattern is groutless and easy to clean
- Spacious wall-to-wall storage niche allows room for large bottles and real decorative tile can be added for a customized look
- 4-Piece panel wall system is quick and easy to install by one person and has direct-to-stud installation
- Panels easily fit through existing doorways
- Nails directly to studs for fast installation
- No surface coating to chip or crack - color runs throughout
- Compatible with most 60" x 30" bathtubs
- 15-year warranty
- Available in White