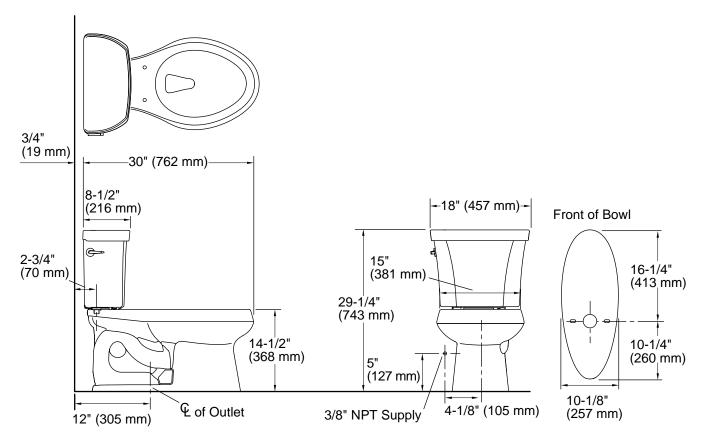

### **Technical Information**

| All product dimensions are nominal. |                                    |  |  |
|-------------------------------------|------------------------------------|--|--|
| Toilet type:                        | Floor-mount                        |  |  |
| Waste Outlet:                       | Floor                              |  |  |
| Bowl shape:                         | Elongated                          |  |  |
| Flush type:                         | Class Five                         |  |  |
| Trap passageway:                    | 2-1/8" (54 mm)                     |  |  |
| Water surface size:                 | 11-1/4" x 8-1/4" (286 mm x 210 mm) |  |  |
| Rim to water surface:               | 5-1/4" (133 mm)                    |  |  |
| Rough-in:                           | 12" (305 mm)                       |  |  |
| Seat-mounting holes:                | 5-1/2" (140 mm)                    |  |  |