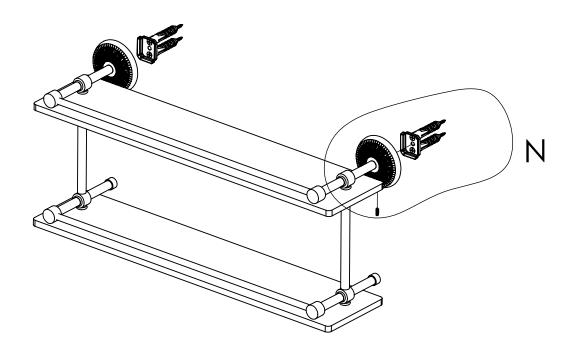

#### Step 2: Attach Bracket to Mounting Plate.

Place bracket on mounting plate and secure by tightening set screw as shown below.