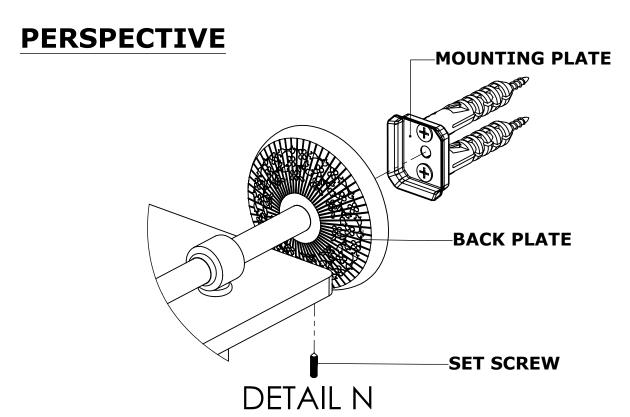

#### Step 2: Attach Bracket to Mounting Plate.

Place bracket on mounting plate and secure by tightening set screw as shown below.