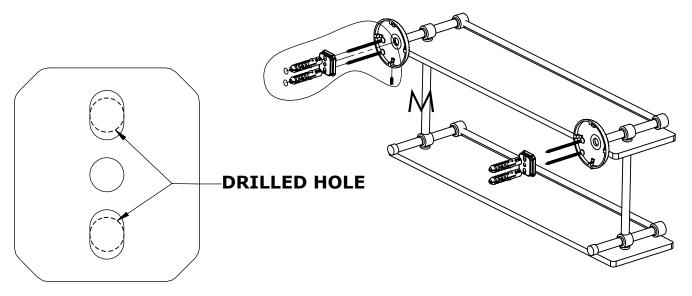

### Step 1: Drill holes in Wall for screw anchors and attach Mounting Plate to Wall

Determine your desired location for installation and make a mark for the location of the mounting plate. Remove mounting plate from backplate by loosening set screw in backplate as pictured below. Place center hole of mounting plate over mark made above. Make 2 marks where mounting screws will be placed as shown below. Drill hole at each of the marks. (You may substitute other style mounting anchors or screws if desired). Place anchors into the holes made. Place mounting plate over holes and secure to mounting surface using screws as shown below.