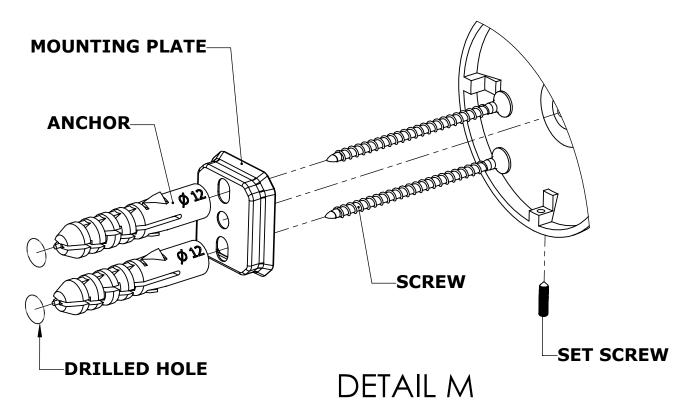

### Step 1: Drill holes in Wall for screw anchors and attach Mounting Plate to Wall

Determine your desired location for installation and make a mark for the location of the mounting plate. Remove mounting plate from backplate by loosening set screw in backplate as pictured below. Place center hole of mounting plate over mark made above. Make 2 marks where mounting screws will be placed as shown below. Drill hole at each of the marks. (You may substitute other style mounting anchors or screws if desired). Place anchors into the holes made. Place mounting plate over holes and secure to mounting surface using screws as shown below.