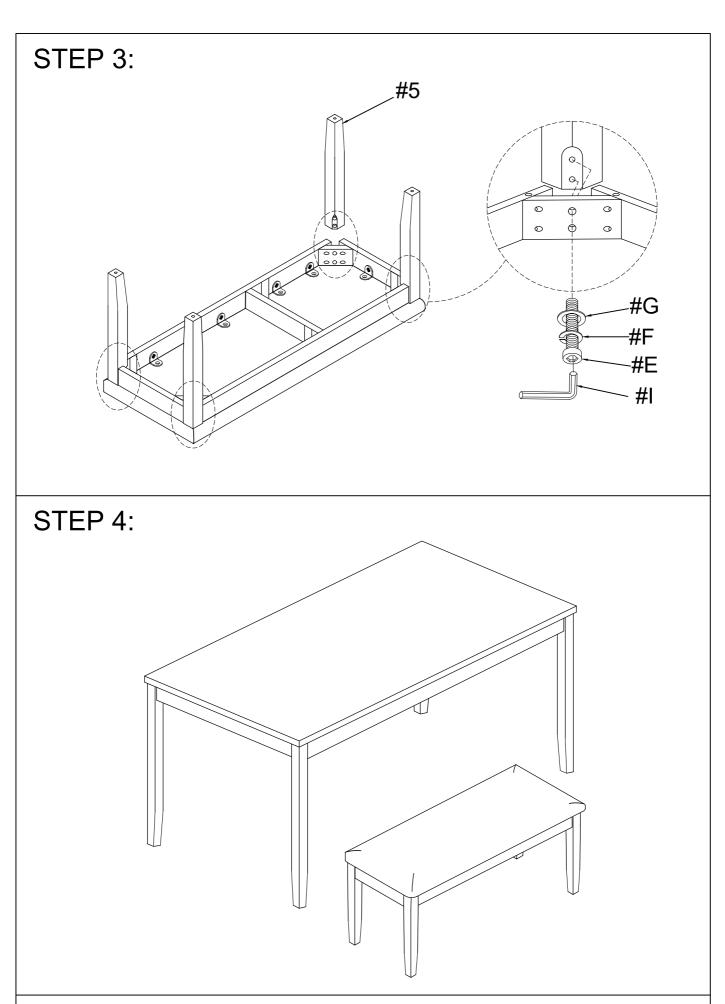

### STEP 2:

Do not tighten screws until completely asembled.

Tighten all screws until completely asembled.