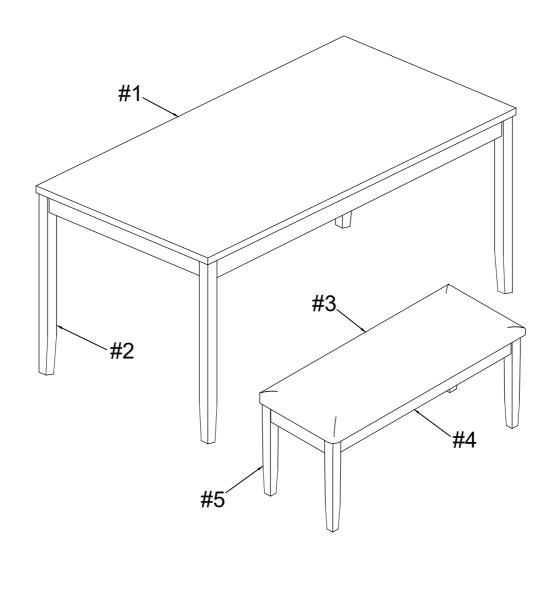

| Part List |          |                       |       |  |  |
|-----------|----------|-----------------------|-------|--|--|
| NO.       | DIAGRAM  | PART NAME             | Q'ty  |  |  |
| #1        |          | Table Top             | 1 pc  |  |  |
| #2        | <b>=</b> | Table Legs            | 4 pcs |  |  |
| #3        |          | Bench<br>Seat Cushion | 1 pc  |  |  |
| #4        |          | Bench<br>Seat Frame   | 1 pc  |  |  |
| #5        |          | Bench legs            | 4 pcs |  |  |