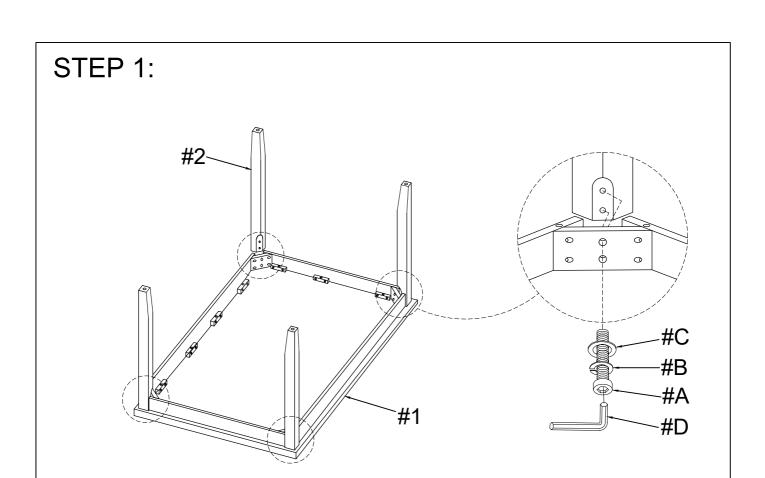

| Hardware List |              |                      |        |  |  |
|---------------|--------------|----------------------|--------|--|--|
| NO.           | DIAGRAM      | PART NAME            | Q'ty   |  |  |
| #A            |              | Bolt Ø5/16" x 2-1/2" | 8 pcs  |  |  |
| #B            |              | Spring washer Ø5/16" | 8 pcs  |  |  |
| #C            |              | Flat washer Ø5/16"   | 8 pcs  |  |  |
| #D            |              | Allen key M5         | 1 pc   |  |  |
| #E            |              | Bolt Ø1/4" x 2-1/4"  | 8 pcs  |  |  |
| #F            |              | Spring washer Ø1/4"  | 8 pcs  |  |  |
| #G            |              | Flat washer Ø1/4"    | 8 pcs  |  |  |
| #H            | <b>Danne</b> | Screw #4 x 15mm      | 10 pcs |  |  |
| #I            |              | Allen key M4         | 1 pc   |  |  |