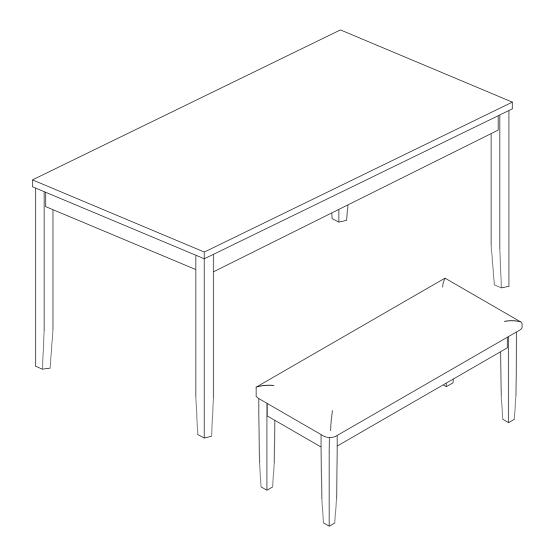

| Part List |          |                       |       |  |  |
|-----------|----------|-----------------------|-------|--|--|
| NO.       | DIAGRAM  | PART NAME             | Q'ty  |  |  |
| #1        |          | Table Top             | 1 pc  |  |  |
| #2        | <b>=</b> | Table Legs            | 4 pcs |  |  |
| #3        |          | Bench<br>Seat Cushion | 1 pc  |  |  |
| #4        |          | Bench<br>Seat Frame   | 1 pc  |  |  |
| #5        |          | Bench legs            | 4 pcs |  |  |