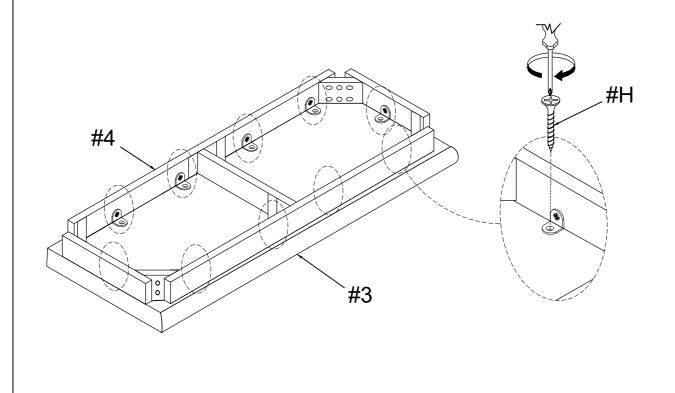

| Hardware List |              |                      |        |  |  |
|---------------|--------------|----------------------|--------|--|--|
| NO.           | DIAGRAM      | PART NAME            | Q'ty   |  |  |
| #A            |              | Bolt Ø5/16" x 2-1/2" | 8 pcs  |  |  |
| #B            |              | Spring washer Ø5/16" | 8 pcs  |  |  |
| #C            |              | Flat washer Ø5/16"   | 8 pcs  |  |  |
| #D            |              | Allen key M5         | 1 pc   |  |  |
| #E            |              | Bolt Ø1/4" x 2-1/4"  | 8 pcs  |  |  |
| #F            |              | Spring washer Ø1/4"  | 8 pcs  |  |  |
| #G            |              | Flat washer Ø1/4"    | 8 pcs  |  |  |
| #H            | <b>Danne</b> | Screw #4 x 15mm      | 10 pcs |  |  |
| #I            |              | Allen key M4         | 1 pc   |  |  |

### STEP 2:

Do not tighten screws until completely asembled.

Tighten all screws until completely asembled.