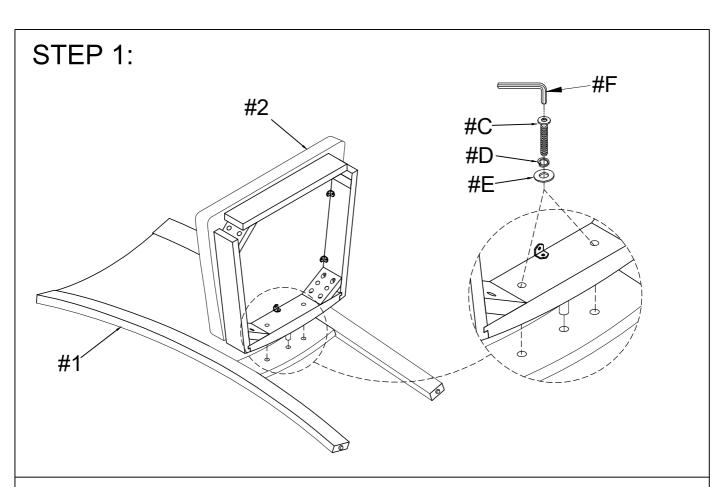

Do not tighten screws until completely asembled.

Tighten all screws until completely asembled.