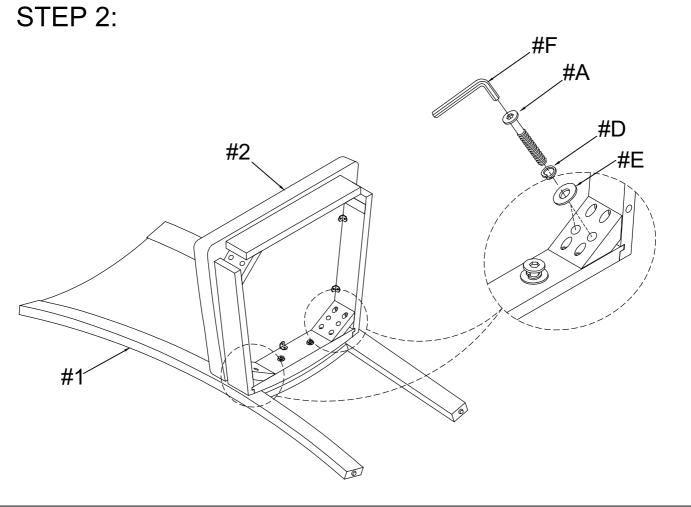

Do not tighten screws until completely asembled.

Tighten all screws until completely asembled.

| Part List |         |                     |          |  |  |  |
|-----------|---------|---------------------|----------|--|--|--|
| NO.       | DIAGRAM | PART NAME           | Q'ty     |  |  |  |
| #A        |         | Bolt Ø1/4" x 3"     | 4pcs x4  |  |  |  |
| #B        |         | Bolt Ø1/4" x 2-3/8" | 4pcs x4  |  |  |  |
| #C        |         | Bolt Ø1/4" x 1-1/2" | 2pcs x4  |  |  |  |
| #D        |         | Spring washer Ø1/4" | 10pcs x4 |  |  |  |
| #E        |         | Flat washer Ø1/4"   | 10pcs x4 |  |  |  |
| #F        |         | Allen key M4        | 1pc x4   |  |  |  |