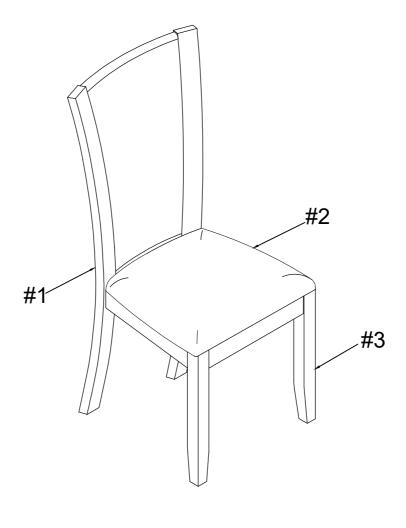

| Part List |         |                         |         |  |  |
|-----------|---------|-------------------------|---------|--|--|
| NO.       | DIAGRAM | PART NAME               | Q'ty    |  |  |
| #1        |         | Back frame with cushion | 1pc x4  |  |  |
| #2        |         | Seat frame with cushion | 1pc x4  |  |  |
| #3        |         | Front Legs              | 2pcs x4 |  |  |