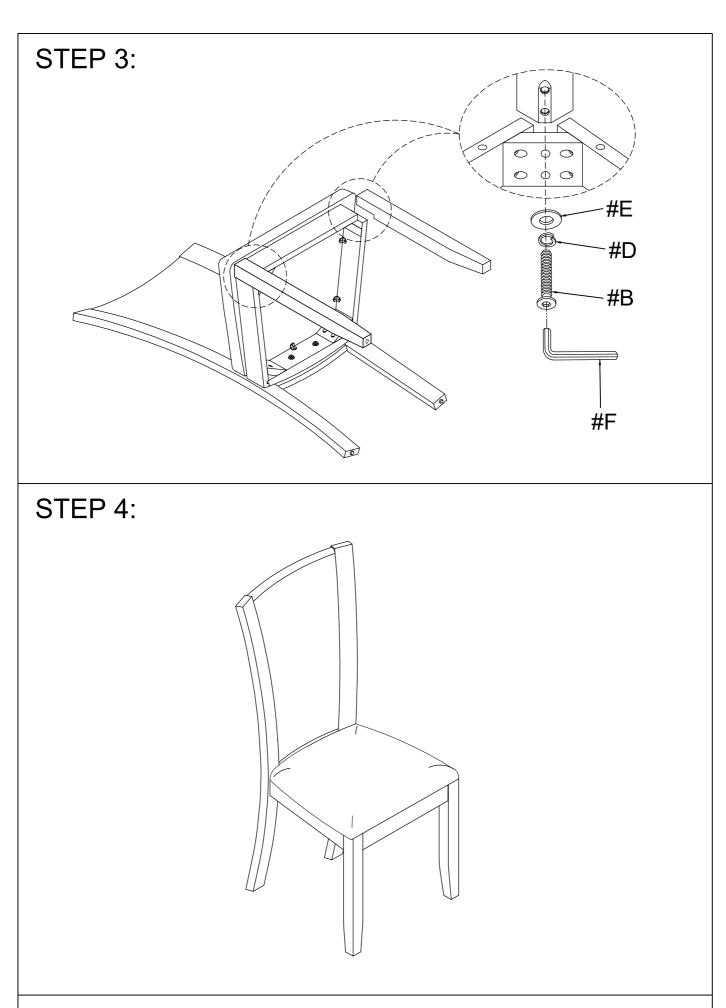

Do not tighten screws until completely asembled.

Tighten all screws until completely asembled.

| Part List |         |                     |          |  |  |  |
|-----------|---------|---------------------|----------|--|--|--|
| NO.       | DIAGRAM | PART NAME           | Q'ty     |  |  |  |
| #A        |         | Bolt Ø1/4" x 3"     | 4pcs x4  |  |  |  |
| #B        |         | Bolt Ø1/4" x 2-3/8" | 4pcs x4  |  |  |  |
| #C        |         | Bolt Ø1/4" x 1-1/2" | 2pcs x4  |  |  |  |
| #D        |         | Spring washer Ø1/4" | 10pcs x4 |  |  |  |
| #E        |         | Flat washer Ø1/4"   | 10pcs x4 |  |  |  |
| #F        |         | Allen key M4        | 1pc x4   |  |  |  |