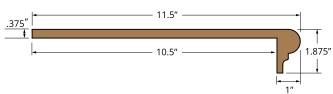

## vinyl/laminate series



Remodel your staircase for half the cost of a prefinished hardwood staircase.



Easy to install for the do-it-yourselfer. Installs in half the time of using nosing and backfilling with flooring.



The 2.25" modern nose can cover dimensional lumber treads and gives the appearance of a solid wood slab.



The traditional nose gives the appearance of a standard tread with cove molding once installed.



Available in all laminate and vinyl décors. 30 year residential wear warranty

Available in box remodel treads and return end remodel treads in Modern and Traditional profiles.



## **Traditional Profile**



## **Modern Profile**



stairtek.com