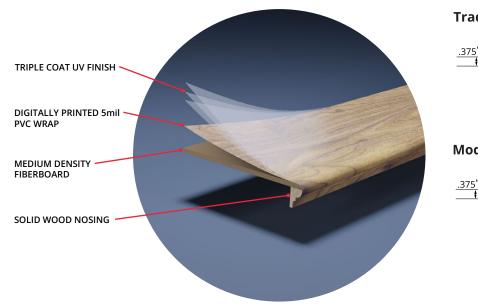

## vinyl/laminate series

Remodel your staircase for half the cost of a prefinished hardwood staircase.

Easy to install for the do-it-yourselfer. Installs in half the time of using nosing and backfilling with flooring.

The 2.25" modern nose can cover dimensional lumber treads and gives the appearance of a solid wood slab.

The traditional nose gives the appearance of a standard tread with cove molding once installed.

Available in all laminate and vinyl décors. 30 year residential wear warranty