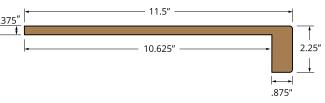

## vinyl/laminate series



Remodel your staircase for half the cost of a prefinished hardwood staircase.



Easy to install for the do-it-yourselfer. Installs in half the time of using nosing and backfilling with flooring.



The 2.25" modern nose can cover dimensional lumber treads and gives the appearance of a solid wood slab.



The traditional nose gives the appearance of a standard tread with cove molding once installed.



Available in all laminate and vinyl décors. 30 year residential wear warranty

Available in box remodel treads and return end remodel treads in Modern and Traditional profiles.



## **Traditional Profile**



## **Modern Profile**



stairtek.com