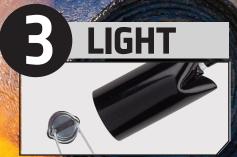

#### Manual striker

 Safest way to light a torch

Ships complete as an in store display.