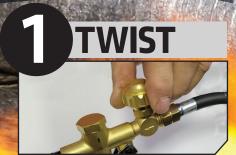

### Oversized handle

**Safety-shutoff valve** - Extra protection

9/16-18 B hose connection

Flame adjusting valve

- Dial in the flame desired for the work being done.

- Industry standard

For better grip and positioning