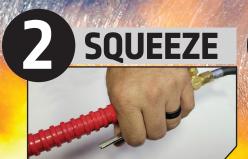

**PROPANE TORCH** 

For applications that require large volumes of heat. The INFERNO® delivers a massive 500,000 BTU output that makes it perfect for:

- · Repairing road surfaces
- · Removing paint
- · Burning brush, weeds and stumps
- Melting snow and ice
- · Roofing, melting tar and asphalt
- Preheating metal

#### **FEATURES**

- · 500,000 BTU heat output
- · Solid brass valve for precise flame adjustment
- · 10' LP gas hose with 9/16"-18 "B" fitting
- · Works with 20, 33 or 100 lb. propane cylinders
- · Built-in excessive gas flow safety valve
- · Environmentally friendly uses clean-burning LP gases







\*Torch flame color and pattern may appear different depending on application being used for.













**866-236-0044** wcta\_orders@lincolnelectric.com www.lincolnelectricretail.com





# PROPANE TORCH

## Many uses and features

The INFERNO® was engineered and designed using state of the art resources from The Lincoln Electric Company. The best selling brand in welding, cutting, and heating equipment.

#### Stainless steel lever

- Non-corrosive and durable

### Oversized handle

**Safety-shutoff valve** - Extra protection

9/16-18 B hose connection

Flame adjusting valve

- Dial in the flame desired for the work being done.

- Industry standard

For better grip and positioning

#### 10' LP gas hose

 Hose is designed specifically for delivery of LP based fuel gases

#### Manual striker

 Safest way to light a torch

Ships complete as an in store display.

#### Ordering informa