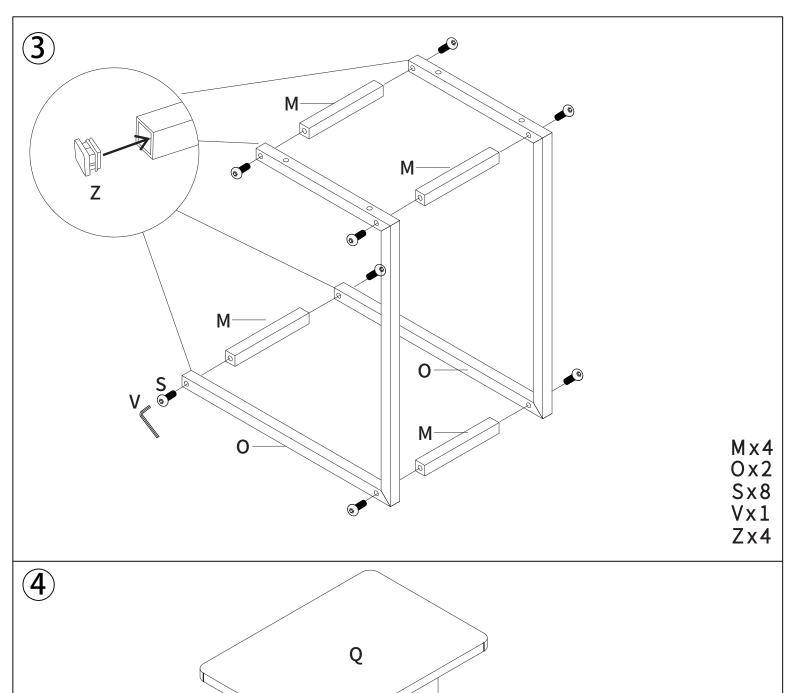

# PART LIST:

| A  | 3PCS | WF309590:Gx1Kx1Ix1Ax1<br>WF309591:Hx1Kx1Jx1Dx1<br>WF309592:Ex1Kx1 Ix1 Ax1 |     |       |
|----|------|---------------------------------------------------------------------------|-----|-------|
| В  | 1PCS | WF309593:Fx1Kx1 Ix1 Ax1 WF309594:H1x1Lx1Mx4Nx4Ox4 I x1                    |     |       |
| С  | 1PCS | WF309595:Bx1Cx1 Px1Qx1 Jx2<br>Rx24Sx24Ux24Vx1Wx32 Xx32<br>Yx32            |     |       |
| D  | 1PCS | N                                                                         |     | 4PCS  |
| E  | 1PCS | 0                                                                         |     | 4PCS  |
| F  | 1PCS | Р                                                                         |     | 1PCS  |
| G  | 1PCS | Q                                                                         |     | 1PCS  |
| н  | 1PCS | R                                                                         |     | 24PCS |
| H1 | 1PCS | S                                                                         | (1) | 24PCS |
| I  | 3PCS | U                                                                         | 0   | 24PCS |
| J  | 3PCS | V                                                                         |     | 1PCS  |
| К  | 4PCS | W                                                                         |     | 32PCS |
| L  | 1PCS | Х                                                                         |     | 32PCS |
|    |      | Υ                                                                         |     | 32PCS |
| М  | 4PCS | Z                                                                         |     | 8PCS  |