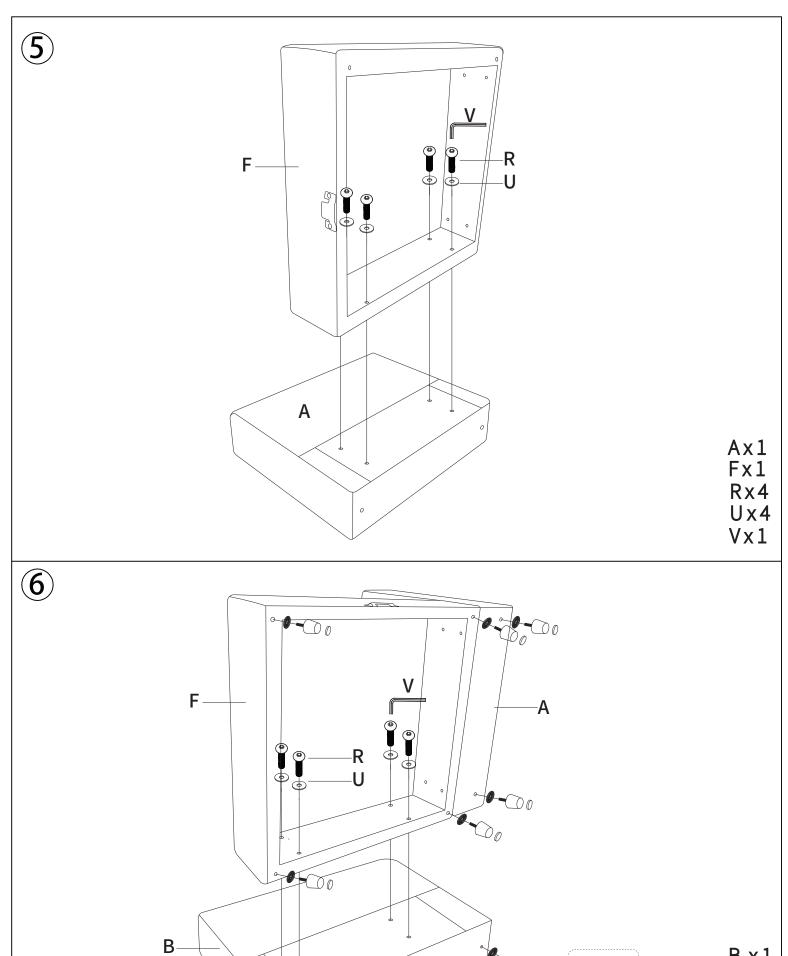

- Once you have opened your package, remove all inner hardware packages and take the parts out. One by one, Place the parts out neatly in front of you, then refer to the instructions to ensure no parts are missing. If any pieces are found missing, please carefully look in the box first, as the hardware packaging might have torn making the hardware spill in the box.
- Some key parts of your product may be stored and hidden inside of other parts. Please open any zippered or hook & loop storage compartments to remove all parts. (example: cushions and legs being stored in the underside of a sofa)
- IMPORTANT: When setting up your product, DO NOT INSTALL THE SCREWS ALL THE WAY IN THE BEGINNING. Place each screw into their proper hole and use your hand to twist the screw halfway. Twist all the screws in halfway to ensure the holes will match up properly and the product is level on the ground. When everything seems fitted, then tighten the screws.
- When you have completed assembly, we suggest you have more than one person to assist you with lifting and placing the product.

**6**0

B x1 R x4 Ux4 Wx8 X x8 Yx8 Vx1

Stick Y on the X

Cx1 Vx1 Rx4 Ux4 Yx8 Xx8 Wx8