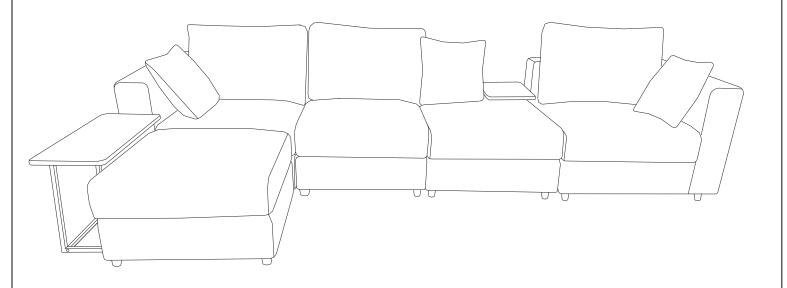

# PART LIST:

| A  | 3PCS | WF309590:Gx1Kx1Ix1Ax1<br>WF309591:Hx1Kx1Jx1Dx1<br>WF309592:Ex1Kx1 Ix1 Ax1 |     |       |
|----|------|---------------------------------------------------------------------------|-----|-------|
| В  | 1PCS | WF309593:Fx1Kx1 Ix1 Ax1 WF309594:H1x1Lx1Mx4Nx4Ox4 I x1                    |     |       |
| С  | 1PCS | WF309595:Bx1Cx1 Px1Qx1 Jx2<br>Rx24Sx24Ux24Vx1Wx32 Xx32<br>Yx32            |     |       |
| D  | 1PCS | N                                                                         |     | 4PCS  |
| E  | 1PCS | 0                                                                         |     | 4PCS  |
| F  | 1PCS | Р                                                                         |     | 1PCS  |
| G  | 1PCS | Q                                                                         |     | 1PCS  |
| н  | 1PCS | R                                                                         |     | 24PCS |
| H1 | 1PCS | S                                                                         | (1) | 24PCS |
| I  | 3PCS | U                                                                         | 0   | 24PCS |
| J  | 3PCS | V                                                                         |     | 1PCS  |
| К  | 4PCS | W                                                                         |     | 32PCS |
| L  | 1PCS | Х                                                                         |     | 32PCS |
|    |      | Υ                                                                         |     | 32PCS |
| М  | 4PCS | Z                                                                         |     | 8PCS  |