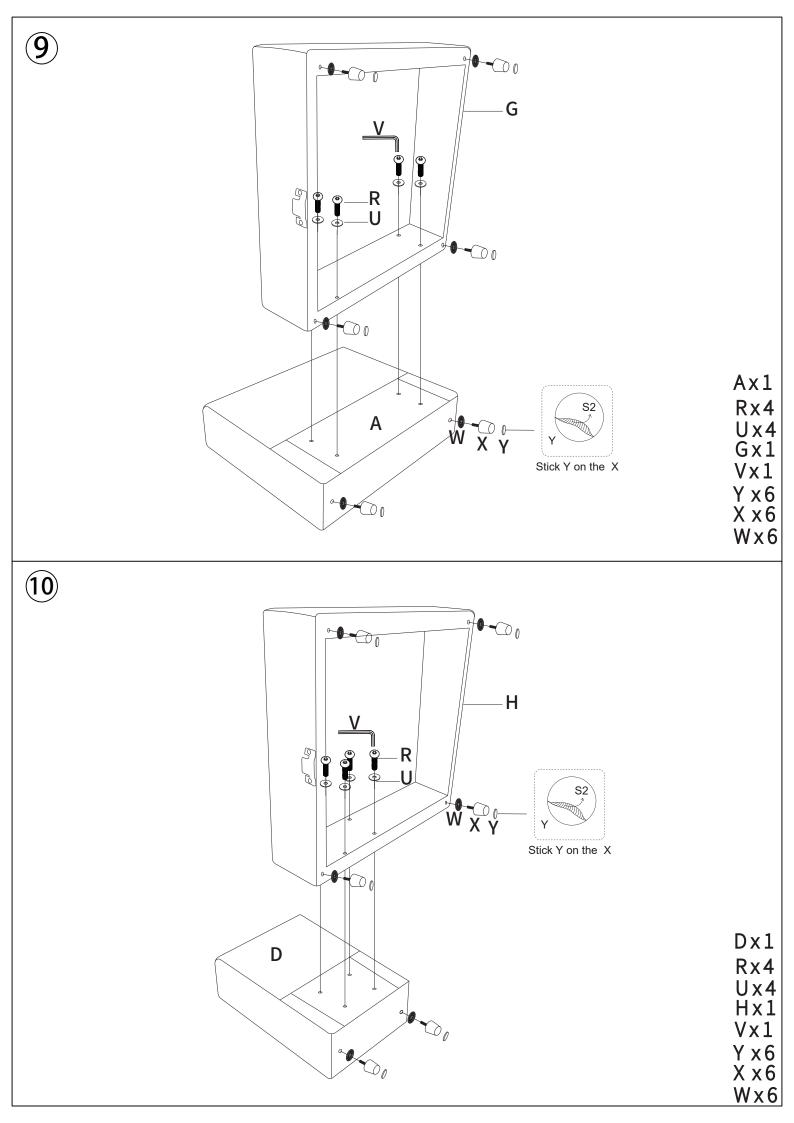

- Once you have opened your package, remove all inner hardware packages and take the parts out. One by one, Place the parts out neatly in front of you, then refer to the instructions to ensure no parts are missing. If any pieces are found missing, please carefully look in the box first, as the hardware packaging might have torn making the hardware spill in the box.
- Some key parts of your product may be stored and hidden inside of other parts. Please open any zippered or hook & loop storage compartments to remove all parts. (example: cushions and legs being stored in the underside of a sofa)
- IMPORTANT: When setting up your product, DO NOT INSTALL THE SCREWS ALL THE WAY IN THE BEGINNING. Place each screw into their proper hole and use your hand to twist the screw halfway. Twist all the screws in halfway to ensure the holes will match up properly and the product is level on the ground. When everything seems fitted, then tighten the screws.
- When you have completed assembly, we suggest you have more than one person to assist you with lifting and placing the product.