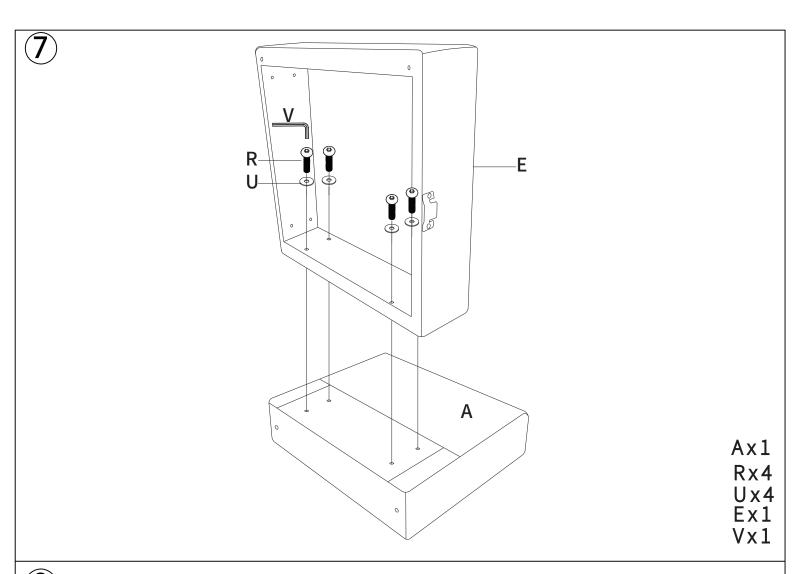

- Once you have opened your package, remove all inner hardware packages and take the parts out. One by one, Place the parts out neatly in front of you, then refer to the instructions to ensure no parts are missing. If any pieces are found missing, please carefully look in the box first, as the hardware packaging might have torn making the hardware spill in the box.
- Some key parts of your product may be stored and hidden inside of other parts. Please open any zippered or hook & loop storage compartments to remove all parts. (example: cushions and legs being stored in the underside of a sofa)
- IMPORTANT: When setting up your product, DO NOT INSTALL THE SCREWS ALL THE WAY IN THE BEGINNING. Place each screw into their proper hole and use your hand to twist the screw halfway. Twist all the screws in halfway to ensure the holes will match up properly and the product is level on the ground. When everything seems fitted, then tighten the screws.
- When you have completed assembly, we suggest you have more than one person to assist you with lifting and placing the product.