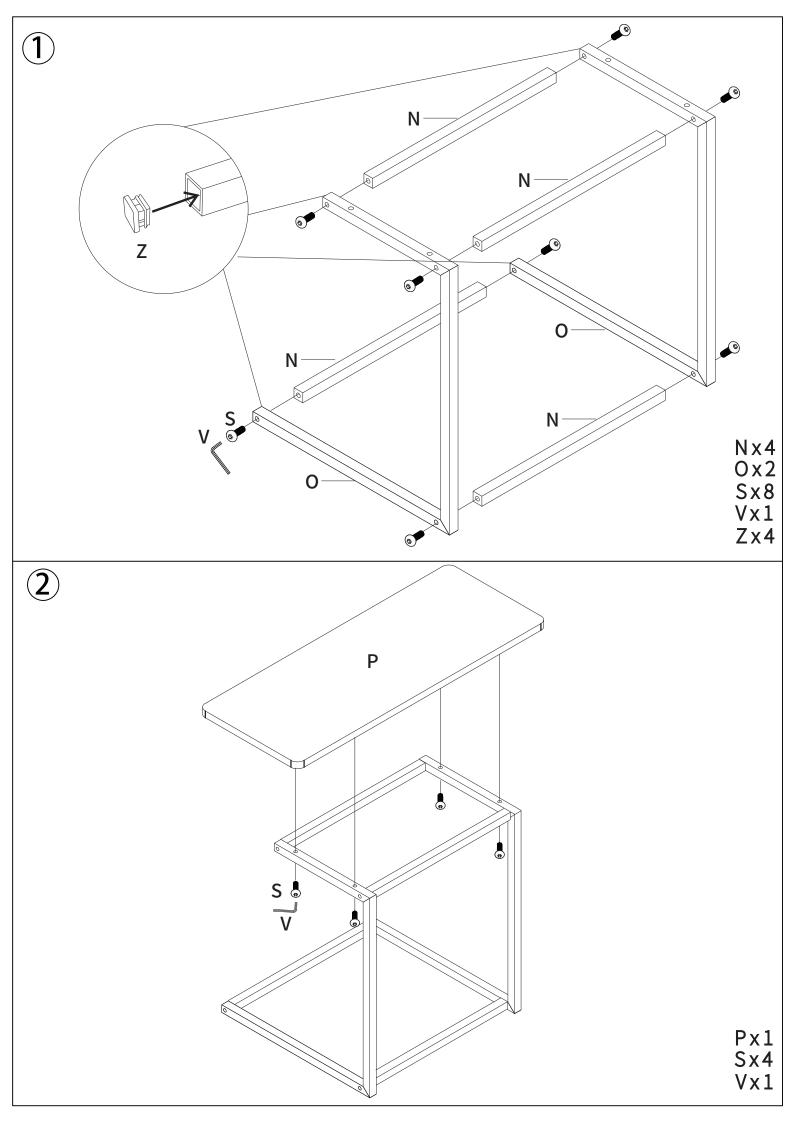

# PART LIST:

| A  | 3PCS | WF309590:Gx1Kx1Ix1Ax1<br>WF309591:Hx1Kx1Jx1Dx1<br>WF309592:Ex1Kx1 Ix1 Ax1 |     |       |
|----|------|---------------------------------------------------------------------------|-----|-------|
| В  | 1PCS | WF309593:Fx1Kx1 Ix1 Ax1 WF309594:H1x1Lx1Mx4Nx4Ox4 I x1                    |     |       |
| С  | 1PCS | WF309595:Bx1Cx1 Px1Qx1 Jx2<br>Rx24Sx24Ux24Vx1Wx32 Xx32<br>Yx32            |     |       |
| D  | 1PCS | N                                                                         |     | 4PCS  |
| E  | 1PCS | 0                                                                         |     | 4PCS  |
| F  | 1PCS | Р                                                                         |     | 1PCS  |
| G  | 1PCS | Q                                                                         |     | 1PCS  |
| н  | 1PCS | R                                                                         |     | 24PCS |
| H1 | 1PCS | S                                                                         | (1) | 24PCS |
| I  | 3PCS | U                                                                         | 0   | 24PCS |
| J  | 3PCS | V                                                                         |     | 1PCS  |
| К  | 4PCS | W                                                                         |     | 32PCS |
| L  | 1PCS | Х                                                                         |     | 32PCS |
|    |      | Υ                                                                         |     | 32PCS |
| М  | 4PCS | Z                                                                         |     | 8PCS  |