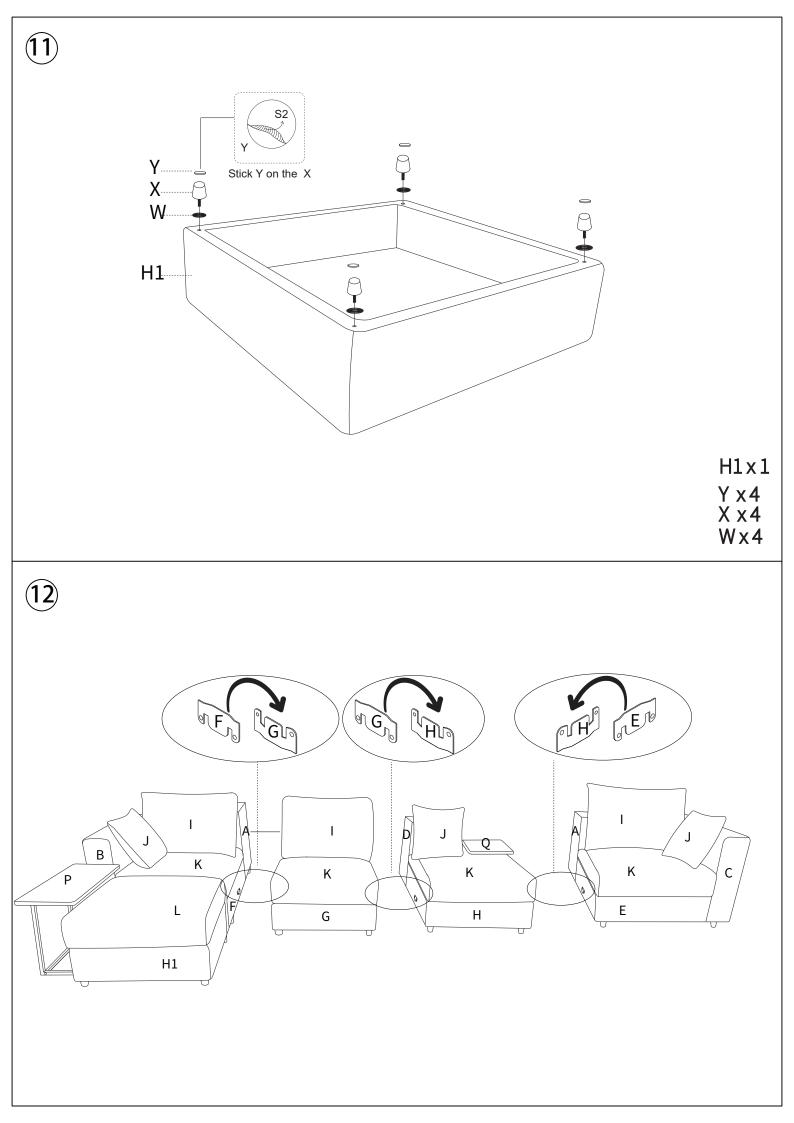

- Once you have opened your package, remove all inner hardware packages and take the parts out. One by one, Place the parts out neatly in front of you, then refer to the instructions to ensure no parts are missing. If any pieces are found missing, please carefully look in the box first, as the hardware packaging might have torn making the hardware spill in the box.
- Some key parts of your product may be stored and hidden inside of other parts. Please open any zippered or hook & loop storage compartments to remove all parts. (example: cushions and legs being stored in the underside of a sofa)
- IMPORTANT: When setting up your product, DO NOT INSTALL THE SCREWS ALL THE WAY IN THE BEGINNING. Place each screw into their proper hole and use your hand to twist the screw halfway. Twist all the screws in halfway to ensure the holes will match up properly and the product is level on the ground. When everything seems fitted, then tighten the screws.
- When you have completed assembly, we suggest you have more than one person to assist you with lifting and placing the product.