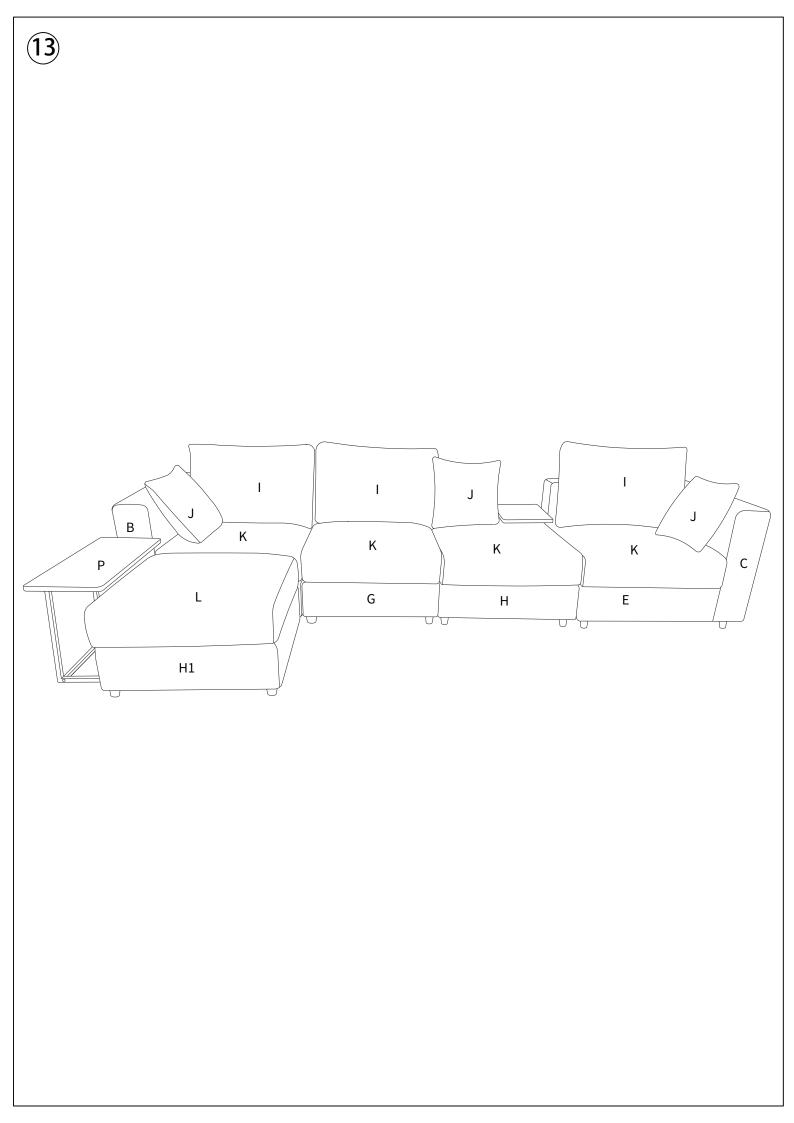

- Once you have opened your package, remove all inner hardware packages and take the parts out. One by one, Place the parts out neatly in front of you, then refer to the instructions to ensure no parts are missing. If any pieces are found missing, please carefully look in the box first, as the hardware packaging might have torn making the hardware spill in the box.
- Some key parts of your product may be stored and hidden inside of other parts. Please open any zippered or hook & loop storage compartments to remove all parts. (example: cushions and legs being stored in the underside of a sofa)
- IMPORTANT: When setting up your product, DO NOT INSTALL THE SCREWS ALL THE WAY IN THE BEGINNING. Place each screw into their proper hole and use your hand to twist the screw halfway. Twist all the screws in halfway to ensure the holes will match up properly and the product is level on the ground. When everything seems fitted, then tighten the screws.
- When you have completed assembly, we suggest you have more than one person to assist you with lifting and placing the product.