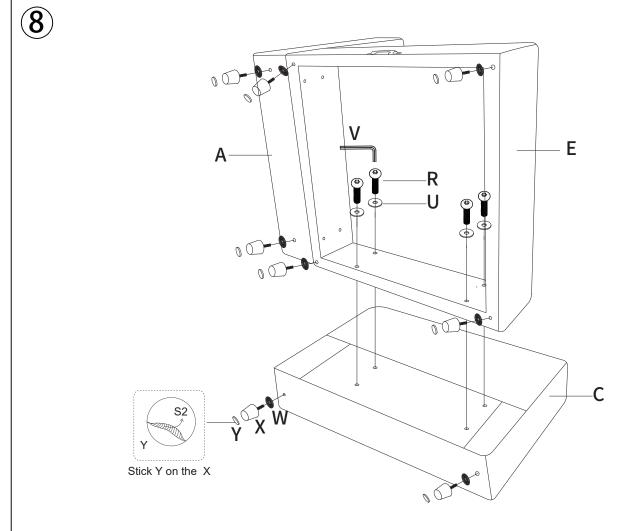

- Once you have opened your package, remove all inner hardware packages and take the parts out. One by one, Place the parts out neatly in front of you, then refer to the instructions to ensure no parts are missing. If any pieces are found missing, please carefully look in the box first, as the hardware packaging might have torn making the hardware spill in the box.
- Some key parts of your product may be stored and hidden inside of other parts. Please open any zippered or hook & loop storage compartments to remove all parts. (example: cushions and legs being stored in the underside of a sofa)
- IMPORTANT: When setting up your product, DO NOT INSTALL THE SCREWS ALL THE WAY IN THE BEGINNING. Place each screw into their proper hole and use your hand to twist the screw halfway. Twist all the screws in halfway to ensure the holes will match up properly and the product is level on the ground. When everything seems fitted, then tighten the screws.
- When you have completed assembly, we suggest you have more than one person to assist you with lifting and placing the product.

**6**0

B x1 R x4 Ux4 Wx8 X x8 Yx8 Vx1

Stick Y on the X

Cx1 Vx1 Rx4 Ux4 Yx8 Xx8 Wx8