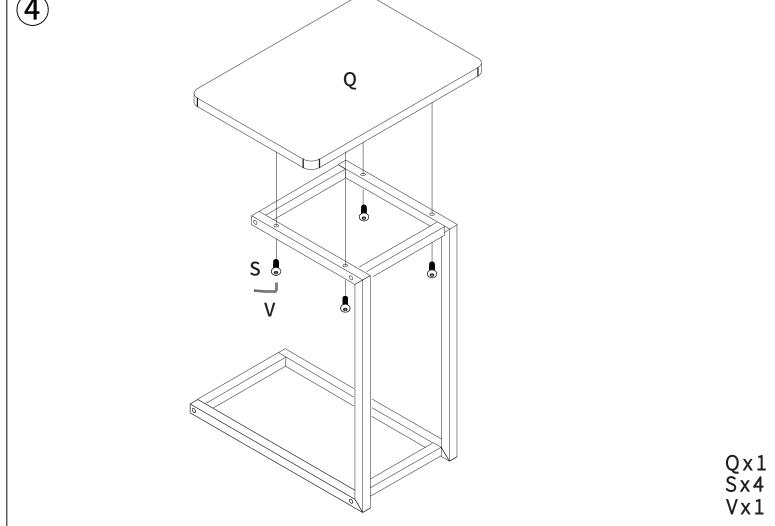

- Once you have opened your package, remove all inner hardware packages and take the parts out. One by one, Place the parts out neatly in front of you, then refer to the instructions to ensure no parts are missing. If any pieces are found missing, please carefully look in the box first, as the hardware packaging might have torn making the hardware spill in the box.
- Some key parts of your product may be stored and hidden inside of other parts. Please open any zippered or hook & loop storage compartments to remove all parts. (example: cushions and legs being stored in the underside of a sofa)
- IMPORTANT: When setting up your product, DO NOT INSTALL THE SCREWS ALL THE WAY IN THE BEGINNING. Place each screw into their proper hole and use your hand to twist the screw halfway. Twist all the screws in halfway to ensure the holes will match up properly and the product is level on the ground. When everything seems fitted, then tighten the screws.
- When you have completed assembly, we suggest you have more than one person to assist you with lifting and placing the product.