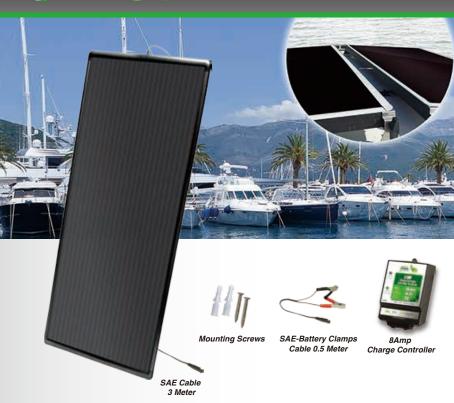

## 22 WATT SOLAR CHARGING KIT FOR 12 VOLT BATTERIES

## **Features**

- Great for use with cars, boats, rvs, and most 12 volt rechargeable batteries
- Built-in blocking diode to prevent reverse flow of electricity
- Weather resistant and works well in most lighting conditions
- Plug n play ready to use

## **SPECIFICATIONS**

Solar Panel: Amorphous

Maximum Power: 22 Watt

Current at Pmax(Imp): 1300 mA

Votage at Pmax(Vmp): 18.0V

Material: Plastic & Glass Construction

## SHIPPING DETAILS

Item Number: 42022

UPC Code: 839290004524

Country of Origin: China

Panel Dimensions: 12.8 x 30.24 x 0.59 in

Color box Dimensions: - in

Product Weight: 8.1 lbs with package

5.5 lbs without package