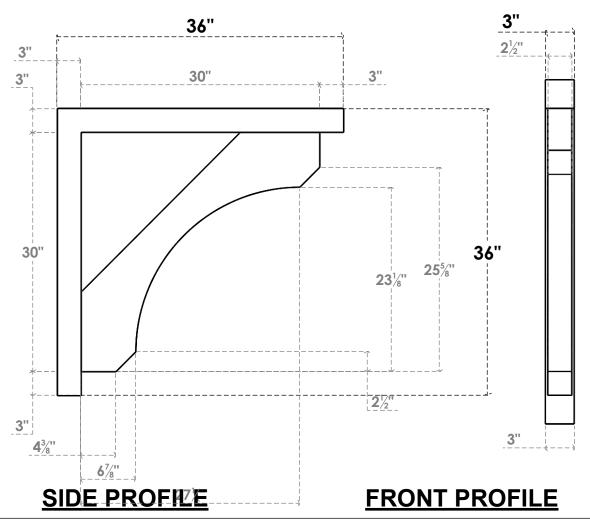

## ITEM NUMBER: BKTP03X36X36LEC05

3"W X 36"D X 36"H X 3"T LEGACY ARCHITECTURAL GRADE PVC OPEN BRACKET, BLOCK TOP AND BACK, 2 1/2"W CLOSED BRACE

**ISOMETRIC** 

GENERATED DATE: 03/21/2024

**EKENA MILLWORK** 2300 WEST MAIN ST. CLARKSVILLE, TX 75426 TOLL FREE: 866-607-0453 WWW.EKENAMILLWORK.COM