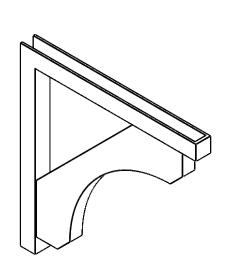

## ITEM NUMBER: BKTP03X36X36LEC05

3"W X 36"D X 36"H X 3"T LEGACY ARCHITECTURAL GRADE PVC OPEN BRACKET, BLOCK TOP AND BACK, 2 1/2"W CLOSED BRACE

**ISOMETRIC** 

GENERATED DATE: 03/21/2024

**EKENA MILLWORK** 2300 WEST MAIN ST. CLARKSVILLE, TX 75426 TOLL FREE: 866-607-0453 WWW.EKENAMILLWORK.COM