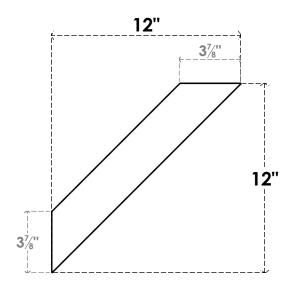

## ITEM NUMBER: BRCURO050X12000X12000TRARCPR

5"W X 12"D X 12"H TRADITIONAL ROUGH CEDAR WOODGRAIN OPEN TIMBERTHANE BRACE, PRIMED TAN

**SIDE PROFILE** 

**FRONT PROFILE** 

**ISOMETRIC** 

GENERATED DATE: 04/05/2023