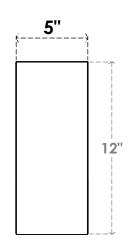

## ITEM NUMBER: BRCURO050X12000X12000TRARCPR

5"W X 12"D X 12"H TRADITIONAL ROUGH CEDAR WOODGRAIN OPEN TIMBERTHANE BRACE, PRIMED TAN

**SIDE PROFILE** 

**FRONT PROFILE** 

**ISOMETRIC** 

GENERATED DATE: 04/05/2023