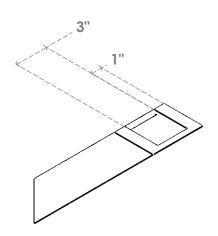

## ITEM NUMBER: BRCURO050X12000X12000TRARCPR

5"W X 12"D X 12"H TRADITIONAL ROUGH CEDAR WOODGRAIN OPEN TIMBERTHANE BRACE, PRIMED TAN

**SIDE PROFILE** 

**FRONT PROFILE** 

**ISOMETRIC** 

GENERATED DATE: 04/05/2023