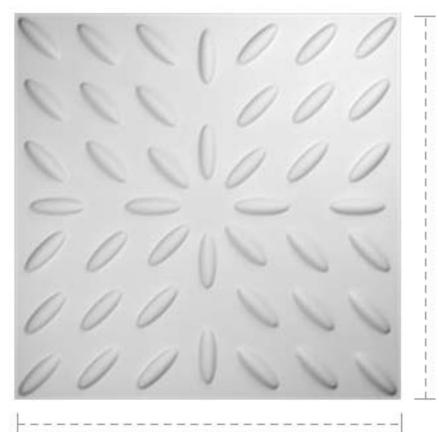

## 19 5/8"W X 19 5/8"H BLAZE ENDURAWALL DECORATIVE 3D WALL PANEL, WHITE

19 5/8"

19 5/8"

**FRONT** 

3/8"

**PROFILE** 

EKENA MILLWORK 2300 WEST MAIN ST. CLARKSVILLE, TX 75426 TOLL FREE: 866-607-0453 WWW.EKENAMILLWORK.COM