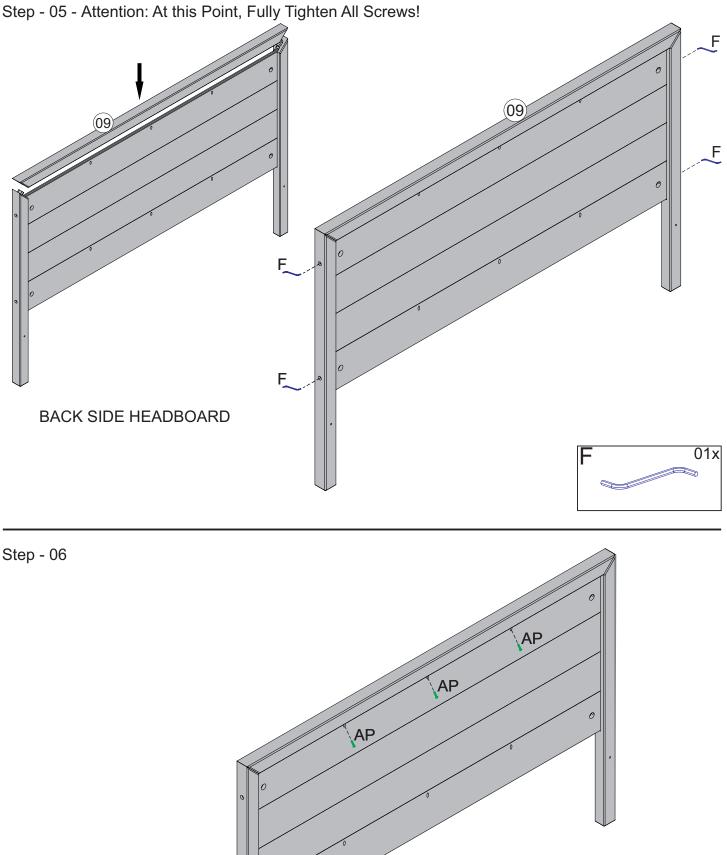

## Step - 9 - Attention: At this Point, Fully Tighten All Screws

Congratulations, your new bed is now completely assemble and ready to enjoy!