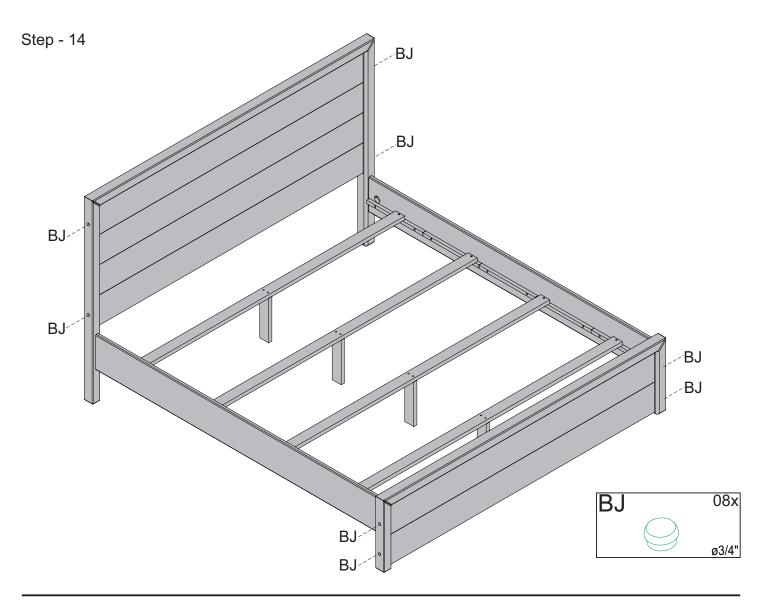

## Hardware list for assembly. Please confirm all hardware available before assembly

|    |                                 |                   | _ | SPARE |                                         |
|----|---------------------------------|-------------------|---|-------|-----------------------------------------|
| Α  | ø3/8" x 1' 9/16                 | <sub>5"</sub> 08x | + | 02x   |                                         |
| В  | ø1/4" x 4' 1/4                  | , 08x             | + | 01x   | 5 – – – – – – – – – – – – – – – – – – – |
| F  |                                 | 01x               | + | 01x   |                                         |
| AP | ø1/8" x 1' 3/8                  | <sub>3"</sub> 14x | + | 02x   | 4                                       |
| AR | ø5/16" x 3' 1/:                 | 02x               |   |       |                                         |
| AS | 1/2" x 1' 1/4                   | 02x               |   |       | ~~~~~~~~~~~~~~~~~~~~~~~~~~~~~~~~~~      |
| AT | ø5/10                           | , 02x             | + | 01x   |                                         |
| AU | 5 1/2                           | 01x               |   |       | N                                       |
| BC | 1/-                             | 4" 10x            | + | 02x   |                                         |
| BI | ٥) ø1/4" x ٤                    | , 02x             | + | 01x   | <b>F</b>                                |
| BJ | Ø3/4                            | 08x               | + | 02x   |                                         |
| BL | متعلق المراجع المراجع (1/4" x 2 | 2" 08x            | + | 01x   | 0                                       |
| BV | 1/4                             | 04x               |   |       |                                         |