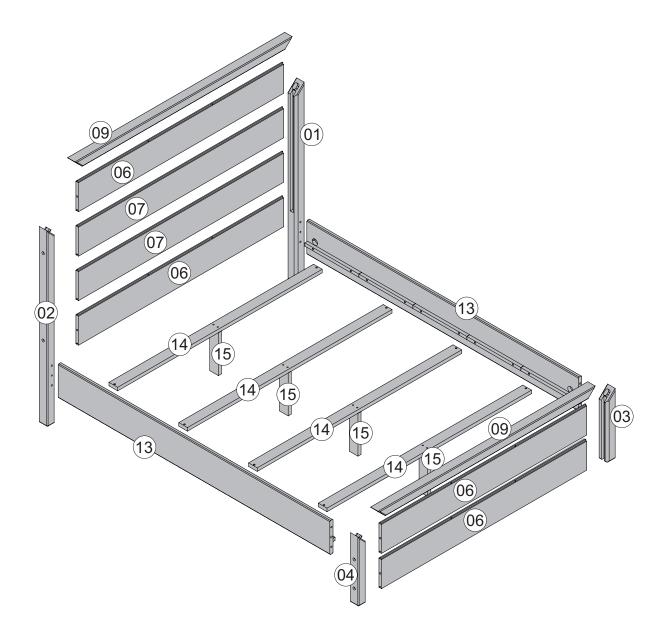

## Monterrey Solid Wood Bed King Size

Assembly 02 people

Time 1:00 hours approximately

Tools philips key, rubber hammer

Volume quantity 01 boxes Parts list for assembly. Please confirm all parts available before assembly

Observation: The Headboard is now completely assembled and ready to attach to Bed Rails (Part 13)

BACK SIDE HEADBOARD