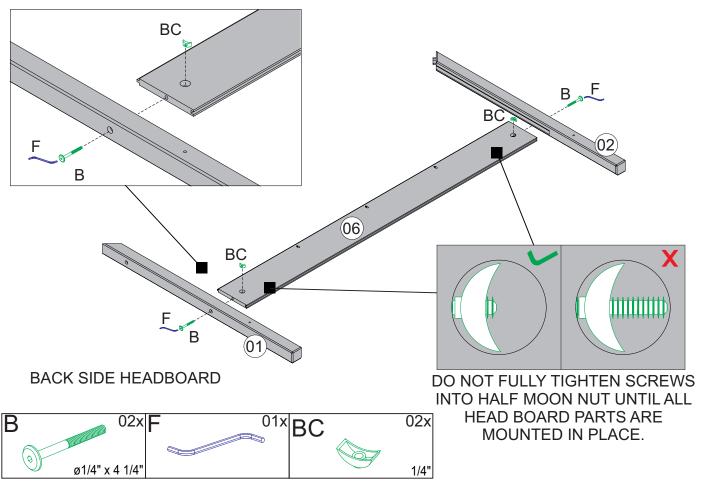

## Hardware list for assembly. Please confirm all hardware available before assembly

|    |                                 |                   | _ | SPARE |                                         |
|----|---------------------------------|-------------------|---|-------|-----------------------------------------|
| Α  | ø3/8" x 1' 9/16                 | <sub>5"</sub> 08x | + | 02x   |                                         |
| В  | ø1/4" x 4' 1/4                  | , 08x             | + | 01x   | 5 – – – – – – – – – – – – – – – – – – – |
| F  |                                 | 01x               | + | 01x   |                                         |
| AP | ø1/8" x 1' 3/8                  | <sub>3"</sub> 14x | + | 02x   | 4                                       |
| AR | ø5/16" x 3' 1/:                 | 02x               |   |       |                                         |
| AS | 1/2" x 1' 1/4                   | 02x               |   |       | ~~~~~~~~~~~~~~~~~~~~~~~~~~~~~~~~~~      |
| AT | ø5/10                           | , 02x             | + | 01x   |                                         |
| AU | 5 1/2                           | 01x               |   |       | N                                       |
| BC | 1/-                             | 4" 10x            | + | 02x   |                                         |
| BI | ٥) ø1/4" x ٤                    | , 02x             | + | 01x   | <b>F</b>                                |
| BJ | Ø3/4                            | 08x               | + | 02x   |                                         |
| BL | متعلق المراجع المراجع (1/4" x 2 | 2" 08x            | + | 01x   | 0                                       |
| BV | 1/4                             | 04x               |   |       |                                         |

Observation: The Headboard is now completely assembled and ready to attach to Bed Rails (Part 13)

BACK SIDE HEADBOARD