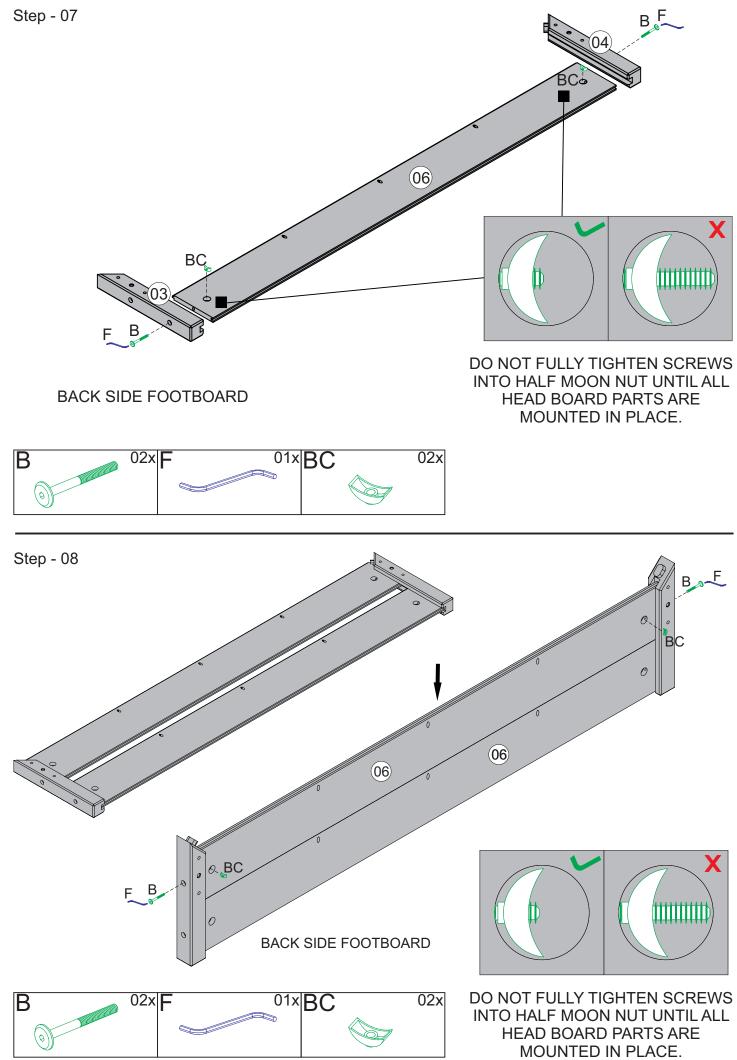

## Hardware list for assembly. Please confirm all hardware available before assembly

|    |                                 |                   | _ | SPARE |                                         |
|----|---------------------------------|-------------------|---|-------|-----------------------------------------|
| Α  | ø3/8" x 1' 9/16                 | <sub>5"</sub> 08x | + | 02x   |                                         |
| В  | ø1/4" x 4' 1/4                  | , 08x             | + | 01x   | 5 – – – – – – – – – – – – – – – – – – – |
| F  |                                 | 01x               | + | 01x   |                                         |
| AP | ø1/8" x 1' 3/8                  | <sub>3"</sub> 14x | + | 02x   | 4                                       |
| AR | ø5/16" x 3' 1/:                 | 02x               |   |       |                                         |
| AS | 1/2" x 1' 1/4                   | 02x               |   |       | ~~~~~~~~~~~~~~~~~~~~~~~~~~~~~~~~~~      |
| AT | ø5/10                           | , 02x             | + | 01x   |                                         |
| AU | 5 1/2                           | 01x               |   |       | N                                       |
| BC | 1/-                             | 4" 10x            | + | 02x   |                                         |
| BI | ٥) ø1/4" x ٤                    | , 02x             | + | 01x   | <b>F</b>                                |
| BJ | Ø3/4                            | 08x               | + | 02x   |                                         |
| BL | متعلق المراجع المراجع (1/4" x 2 | 2" 08x            | + | 01x   | 0                                       |
| BV | 1/4                             | 04x               |   |       |                                         |