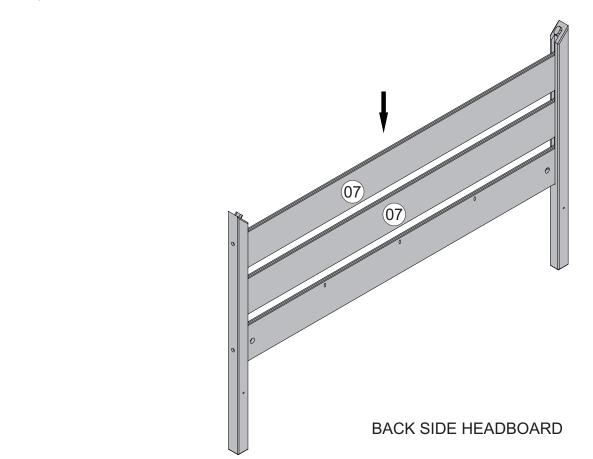

Observation: The Headboard is now completely assembled and ready to attach to Bed Rails (Part 13)

BACK SIDE HEADBOARD