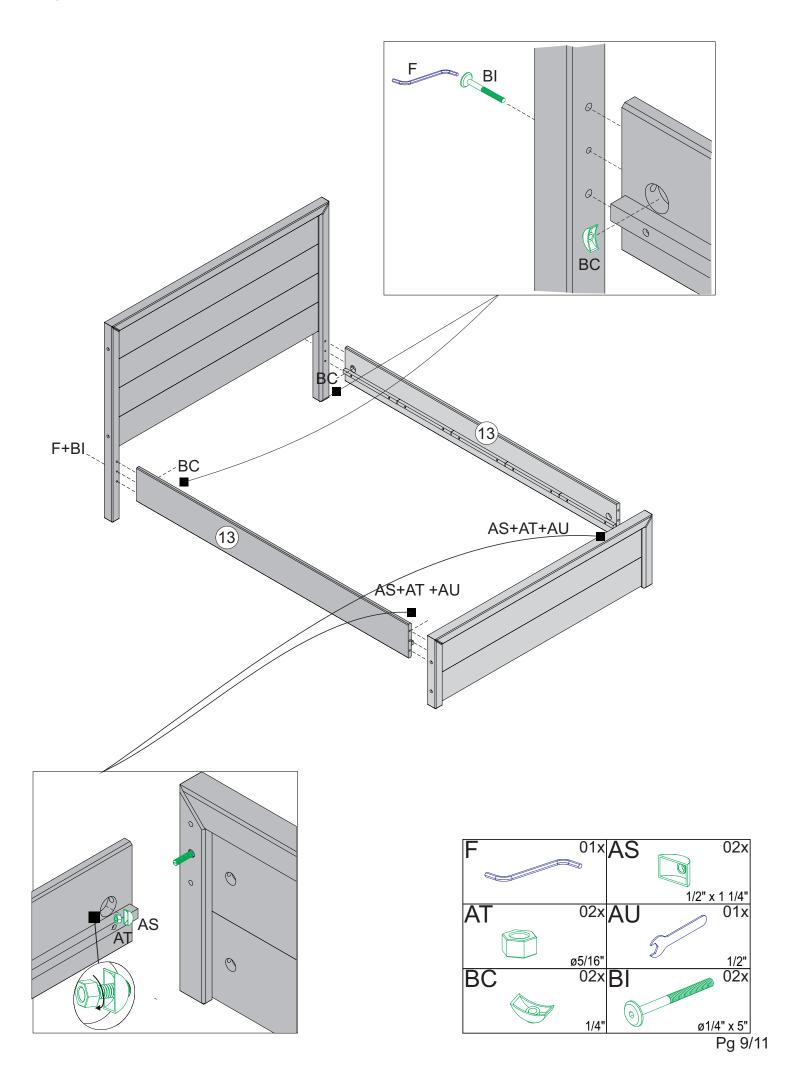

## Hardware list for assembly. Please confirm all hardware available before assembly

|    |                                 |                   | _ | SPARE |                                         |
|----|---------------------------------|-------------------|---|-------|-----------------------------------------|
| Α  | ø3/8" x 1' 9/16                 | <sub>5"</sub> 08x | + | 02x   |                                         |
| В  | ø1/4" x 4' 1/4                  | , 08x             | + | 01x   | 5 – – – – – – – – – – – – – – – – – – – |
| F  |                                 | 01x               | + | 01x   |                                         |
| AP | ø1/8" x 1' 3/8                  | <sub>3"</sub> 14x | + | 02x   | 4                                       |
| AR | ø5/16" x 3' 1/:                 | 02x               |   |       |                                         |
| AS | 1/2" x 1' 1/4                   | 02x               |   |       | ~~~~~~~~~~~~~~~~~~~~~~~~~~~~~~~~~~      |
| AT | ø5/10                           | , 02x             | + | 01x   |                                         |
| AU | 5 1/2                           | 01x               |   |       | N                                       |
| BC | 1/-                             | 4" 10x            | + | 02x   |                                         |
| BI | ٥) ø1/4" x ٤                    | , 02x             | + | 01x   | <b>F</b>                                |
| BJ | Ø3/4                            | 08x               | + | 02x   |                                         |
| BL | متعلق المراجع المراجع (1/4" x 2 | 2" 08x            | + | 01x   | 0                                       |
| BV | 1/4                             | 04x               |   |       |                                         |

Observation: The Headboard is now completely assembled and ready to attach to Bed Rails (Part 13)

BACK SIDE HEADBOARD