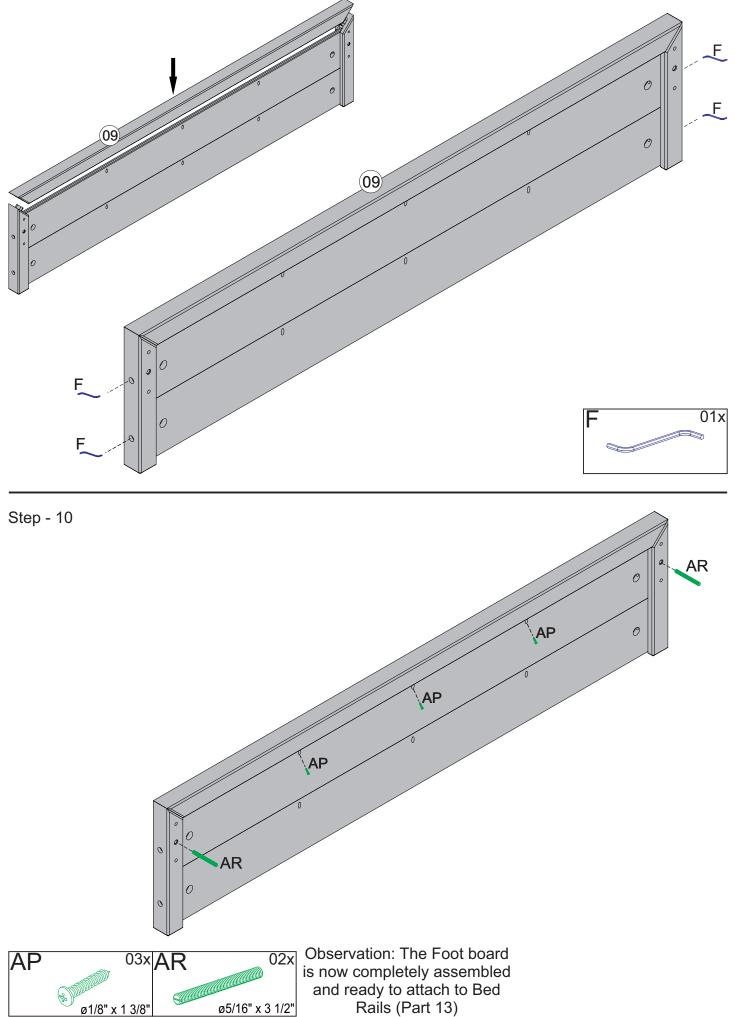

## Hardware list for assembly. Please confirm all hardware available before assembly

|    |                                 |                   | _ | SPARE |                                         |
|----|---------------------------------|-------------------|---|-------|-----------------------------------------|
| Α  | ø3/8" x 1' 9/16                 | <sub>5"</sub> 08x | + | 02x   |                                         |
| В  | ø1/4" x 4' 1/4                  | , 08x             | + | 01x   | 5 – – – – – – – – – – – – – – – – – – – |
| F  |                                 | 01x               | + | 01x   |                                         |
| AP | ø1/8" x 1' 3/8                  | <sub>3"</sub> 14x | + | 02x   | 4                                       |
| AR | ø5/16" x 3' 1/:                 | 02x               |   |       |                                         |
| AS | 1/2" x 1' 1/4                   | 02x               |   |       | ~~~~~~~~~~~~~~~~~~~~~~~~~~~~~~~~~~      |
| AT | ø5/10                           | , 02x             | + | 01x   |                                         |
| AU | 5 1/2                           | 01x               |   |       | N                                       |
| BC | 1/-                             | 4" 10x            | + | 02x   |                                         |
| BI | ٥) ø1/4" x ٤                    | , 02x             | + | 01x   | <b>F</b>                                |
| BJ | Ø3/4                            | 08x               | + | 02x   |                                         |
| BL | متعلق المراجع المراجع (1/4" x 2 | 2" 08x            | + | 01x   | 0                                       |
| BV | 1/4                             | 04x               |   |       |                                         |