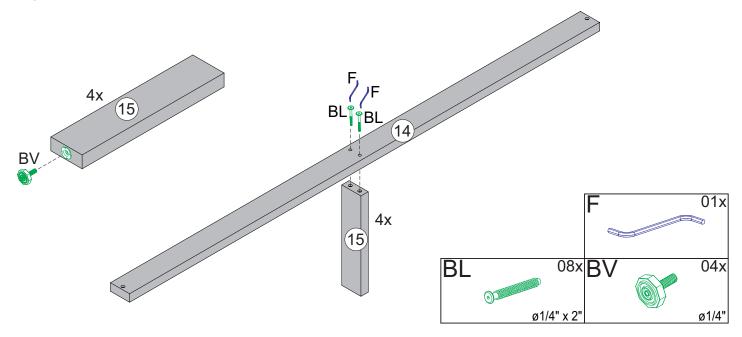

## Hardware list for assembly. Please confirm all hardware available before assembly

|    |                                 |                   | _ | SPARE |                                         |
|----|---------------------------------|-------------------|---|-------|-----------------------------------------|
| Α  | ø3/8" x 1' 9/16                 | <sub>5"</sub> 08x | + | 02x   |                                         |
| В  | ø1/4" x 4' 1/4                  | , 08x             | + | 01x   | 5 – – – – – – – – – – – – – – – – – – – |
| F  |                                 | 01x               | + | 01x   |                                         |
| AP | ø1/8" x 1' 3/8                  | <sub>3"</sub> 14x | + | 02x   | 4                                       |
| AR | ø5/16" x 3' 1/:                 | 02x               |   |       |                                         |
| AS | 1/2" x 1' 1/4                   | 02x               |   |       | ~~~~~~~~~~~~~~~~~~~~~~~~~~~~~~~~~~      |
| AT | ø5/10                           | , 02x             | + | 01x   |                                         |
| AU | 5 1/2                           | 01x               |   |       | N                                       |
| BC | 1/-                             | 4" 10x            | + | 02x   |                                         |
| BI | ٥) ø1/4" x ٤                    | , 02x             | + | 01x   | <b>F</b>                                |
| BJ | Ø3/4                            | 08x               | + | 02x   |                                         |
| BL | متعلق المراجع المراجع (1/4" x 2 | 2" 08x            | + | 01x   | 0                                       |
| BV | 1/4                             | 04x               |   |       |                                         |