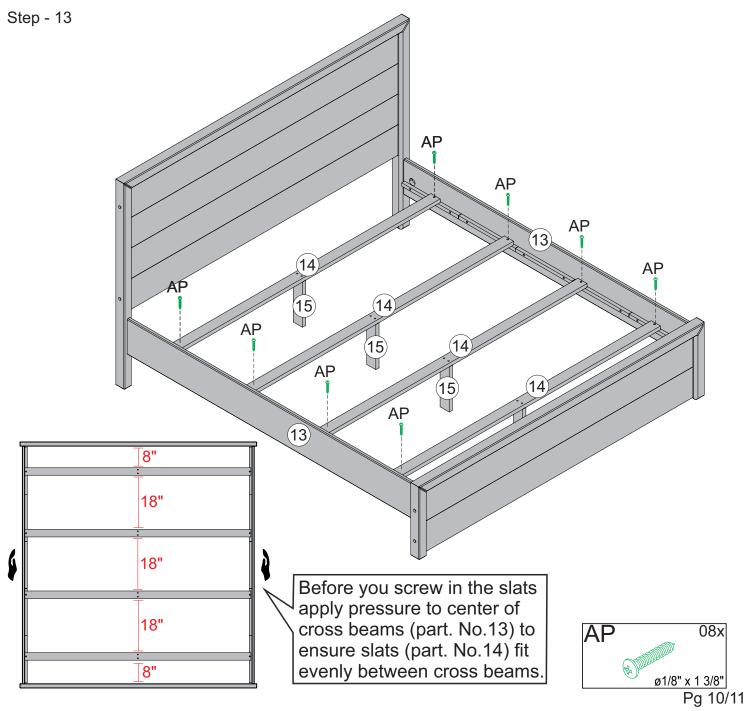

## Hardware list for assembly. Please confirm all hardware available before assembly

|    |                                 |                   | _ | SPARE |                                         |
|----|---------------------------------|-------------------|---|-------|-----------------------------------------|
| Α  | ø3/8" x 1' 9/16                 | <sub>5"</sub> 08x | + | 02x   |                                         |
| В  | ø1/4" x 4' 1/4                  | , 08x             | + | 01x   | 5 – – – – – – – – – – – – – – – – – – – |
| F  |                                 | 01x               | + | 01x   |                                         |
| AP | ø1/8" x 1' 3/8                  | <sub>3"</sub> 14x | + | 02x   | 4                                       |
| AR | ø5/16" x 3' 1/:                 | 02x               |   |       |                                         |
| AS | 1/2" x 1' 1/4                   | 02x               |   |       | ~~~~~~~~~~~~~~~~~~~~~~~~~~~~~~~~~~      |
| AT | ø5/10                           | , 02x             | + | 01x   |                                         |
| AU | 5 1/2                           | 01x               |   |       | N                                       |
| BC | 1/-                             | 4" 10x            | + | 02x   |                                         |
| BI | ٥) ø1/4" x ٤                    | , 02x             | + | 01x   | <b>F</b>                                |
| BJ | Ø3/4                            | 08x               | + | 02x   |                                         |
| BL | متعلق المراجع المراجع (1/4" x 2 | 2" 08x            | + | 01x   | 0                                       |
| BV | 1/4                             | 04x               |   |       |                                         |