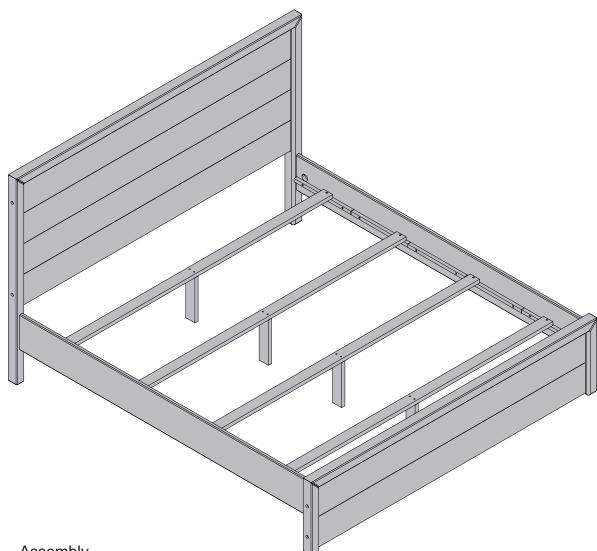

## Step - 9 - Attention: At this Point, Fully Tighten All Screws

Congratulations, your new bed is now completely assemble and ready to enjoy!