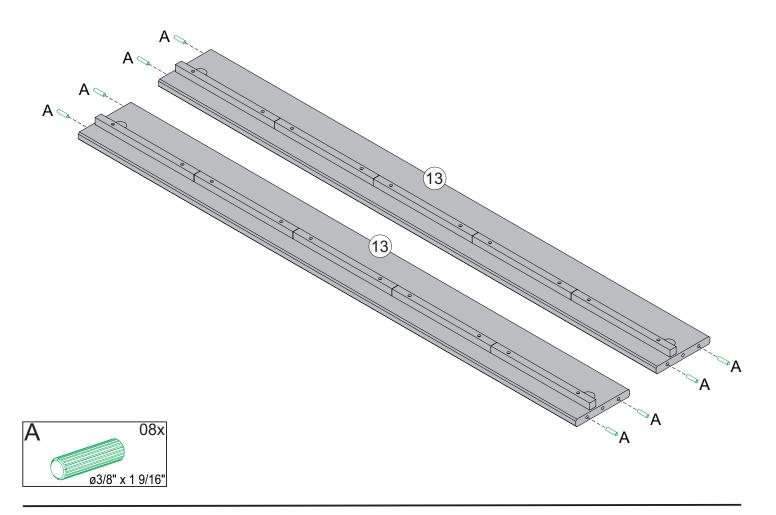

## Hardware list for assembly. Please confirm all hardware available before assembly

|    |                                 |                   | _ | SPARE |                                         |
|----|---------------------------------|-------------------|---|-------|-----------------------------------------|
| Α  | ø3/8" x 1' 9/16                 | <sub>5"</sub> 08x | + | 02x   |                                         |
| В  | ø1/4" x 4' 1/4                  | , 08x             | + | 01x   | 5 – – – – – – – – – – – – – – – – – – – |
| F  |                                 | 01x               | + | 01x   |                                         |
| AP | ø1/8" x 1' 3/8                  | <sub>3"</sub> 14x | + | 02x   | 4                                       |
| AR | ø5/16" x 3' 1/:                 | 02x               |   |       |                                         |
| AS | 1/2" x 1' 1/4                   | 02x               |   |       | ~~~~~~~~~~~~~~~~~~~~~~~~~~~~~~~~~~      |
| AT | ø5/10                           | , 02x             | + | 01x   |                                         |
| AU | 5 1/2                           | 01x               |   |       | N                                       |
| BC | 1/-                             | 4" 10x            | + | 02x   |                                         |
| BI | ٥) ø1/4" x ٤                    | , 02x             | + | 01x   | <b>F</b>                                |
| BJ | Ø3/4                            | 08x               | + | 02x   |                                         |
| BL | متعلق المراجع المراجع (1/4" x 2 | 2" 08x            | + | 01x   | 0                                       |
| BV | 1/4                             | 04x               |   |       |                                         |