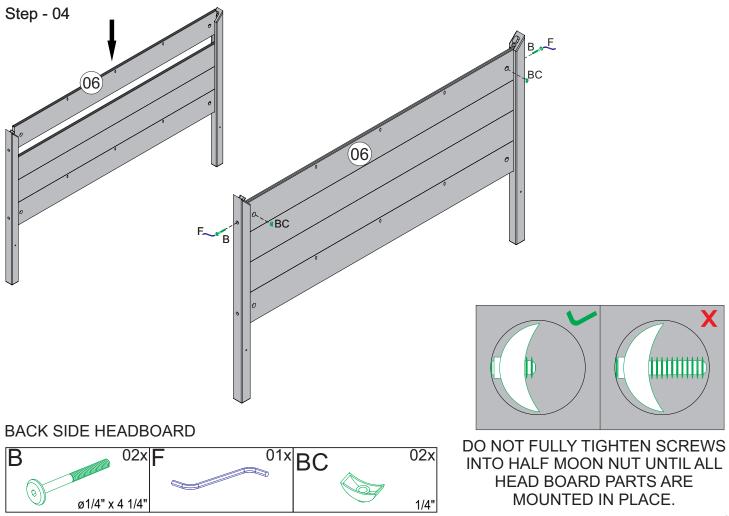

## Hardware list for assembly. Please confirm all hardware available before assembly

|    |                                 |                   | _ | SPARE |                                         |
|----|---------------------------------|-------------------|---|-------|-----------------------------------------|
| Α  | ø3/8" x 1' 9/16                 | <sub>5"</sub> 08x | + | 02x   |                                         |
| В  | ø1/4" x 4' 1/4                  | , 08x             | + | 01x   | 5 – – – – – – – – – – – – – – – – – – – |
| F  |                                 | 01x               | + | 01x   |                                         |
| AP | ø1/8" x 1' 3/8                  | <sub>3"</sub> 14x | + | 02x   | 4                                       |
| AR | ø5/16" x 3' 1/:                 | 02x               |   |       |                                         |
| AS | 1/2" x 1' 1/4                   | 02x               |   |       | ~~~~~~~~~~~~~~~~~~~~~~~~~~~~~~~~~~      |
| AT | ø5/10                           | , 02x             | + | 01x   |                                         |
| AU | 5 1/2                           | 01x               |   |       | N                                       |
| BC | 1/-                             | 4" 10x            | + | 02x   |                                         |
| BI | ٥) ø1/4" x ٤                    | , 02x             | + | 01x   | <b>F</b>                                |
| BJ | Ø3/4                            | 08x               | + | 02x   |                                         |
| BL | متعلق المراجع المراجع (1/4" x 2 | 2" 08x            | + | 01x   | 0                                       |
| BV | 1/4                             | 04x               |   |       |                                         |