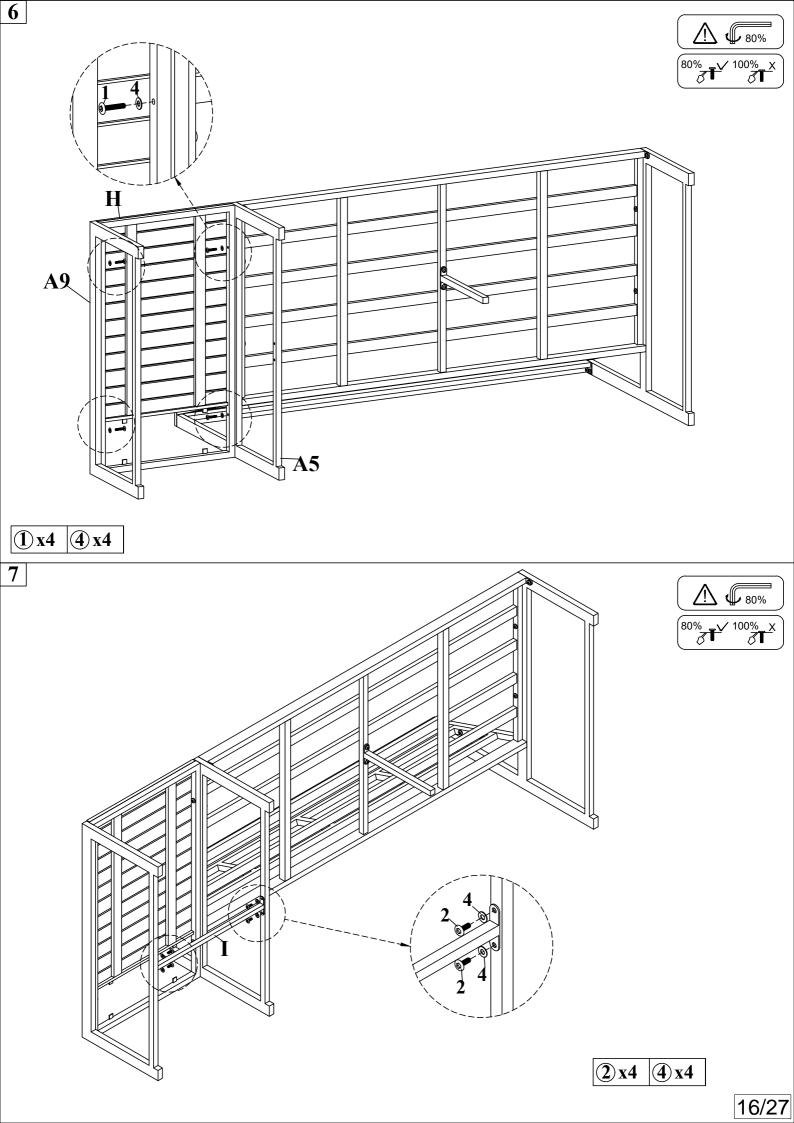

#### **Notice:**

- 1.80% Tighten before fixing all screws, Allen wrench is recommended instead of an electric drill.
- 2. Place the item on a flat ground to adjust and make sure it remains stable.
- 3. Tighten up all screws with tools gradually.
- 4. If the screws are not aligned with holes during asembly, please loosen all the other screws to 50% and continue the assembly process.
- 5. If the item is not stable, please loosen all the screws, adjust it on a flat ground and tighten up all screws again.
- 6. **Note**: If one or some screws are fully tightened during assembly, chances are the others will not be aligned with holes. In addition, all the holes are designed to be relatively larger to provide more space for the adjustment of the screws.