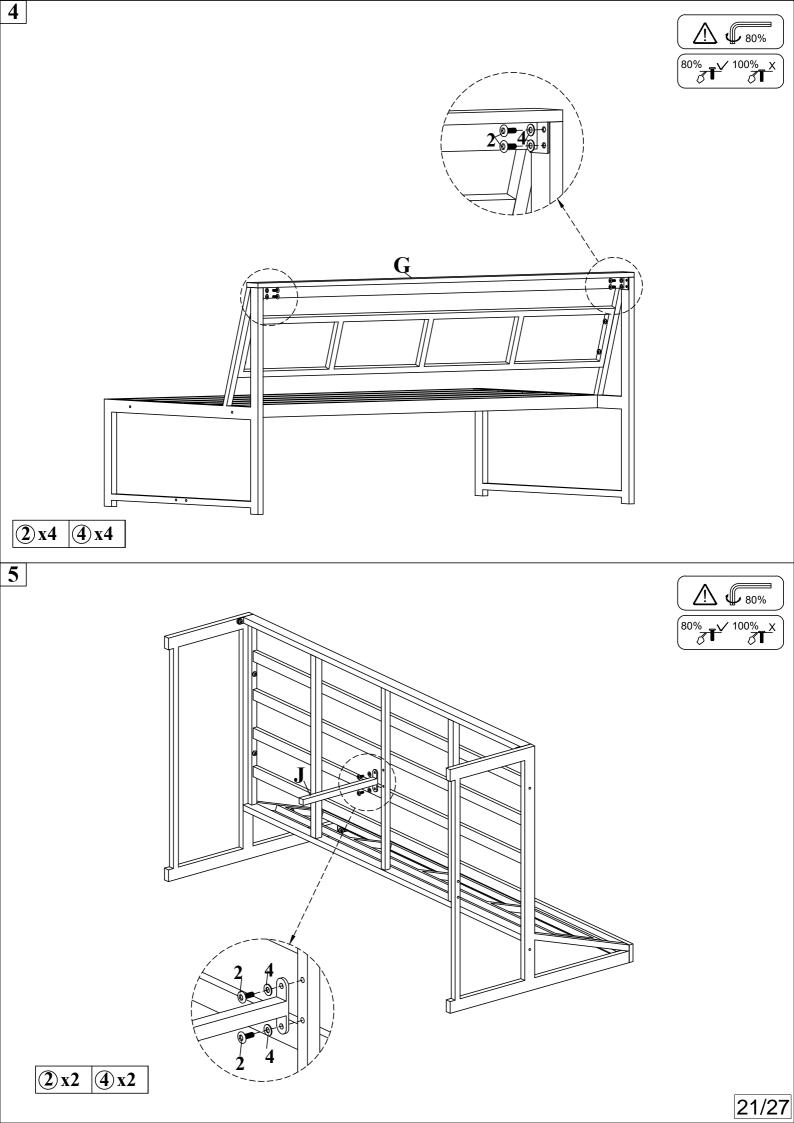

#### **Notice:**

- 1.80% Tighten before fixing all screws, Allen wrench is recommended instead of an electric drill.
- 2. Place the item on a flat ground to adjust and make sure it remains stable.
- 3. Tighten up all screws with tools gradually.
- 4. If the screws are not aligned with holes during asembly, please loosen all the other screws to 50% and continue the assembly process.
- 5. If the item is not stable, please loosen all the screws, adjust it on a flat ground and tighten up all screws again.
- 6. **Note**: If one or some screws are fully tightened during assembly, chances are the others will not be aligned with holes. In addition, all the holes are designed to be relatively larger to provide more space for the adjustment of the screws.