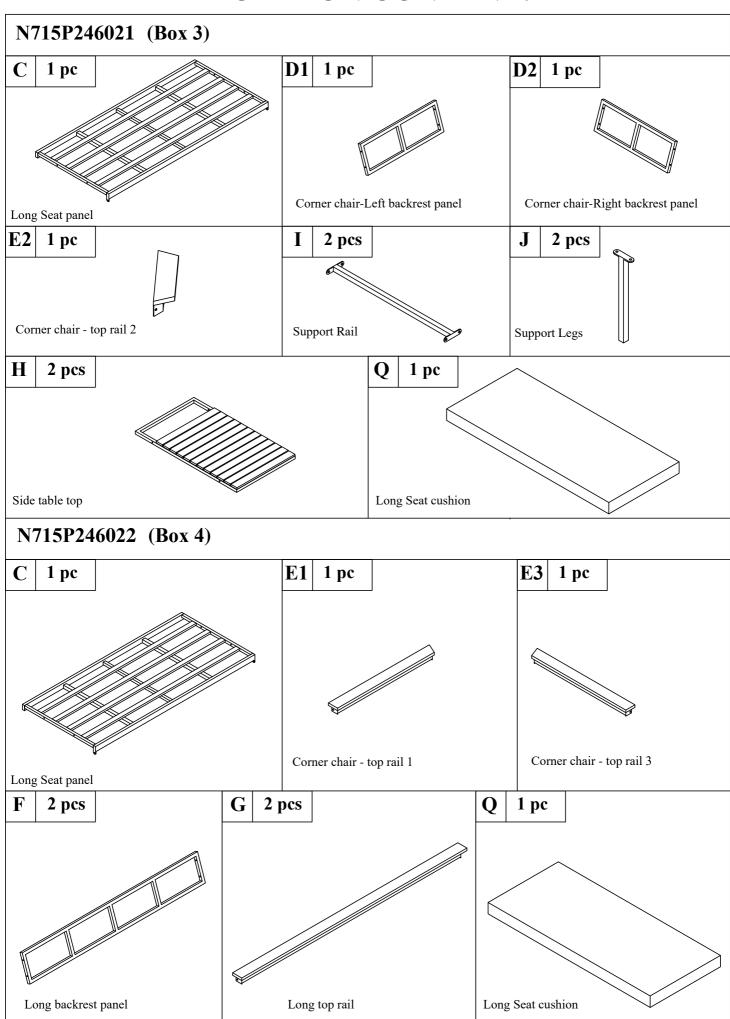

ace.
- To obtain the longest lifespan of your outdoor products, avoid extended and lengthy exposure to rain, snow, and direct sunshine. Whenever possible cover the product and /or place under patio or awnings.
- Stains may be removed with mild soap solution and damp cloth.
- Keep away from sources of ignition.
  - Dust and pick-up spills using a clean, non-colored, lint- free cloth.

## **OUTDOOR SECTIONAL SOFA SET**



**CAUTION**: This Outdoor Sectional Sofa Set is NOT a TOY.

- Keep your child / children at bay in the process of assembly.
- For turning the outdoor sectional sofa set and to prevent damage to the outdoor sectional sofa set two adults may be needed to execute this action.

### Part List:





#### **Hardware list:**



#### **CARTON CONTENT:**



#### **CARTON CONTENT:**





1



















14/27

①x4

**4** x4



 $\boxed{2 \times 2 \quad \boxed{4 \times 2}}$