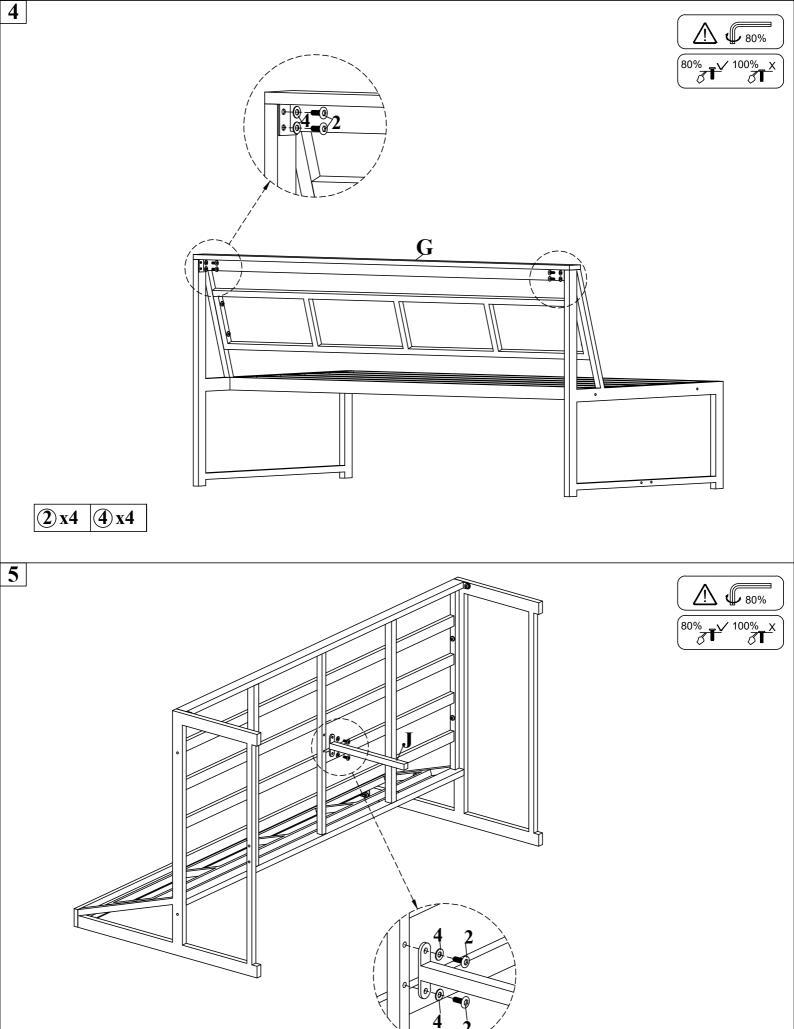

#### **Notice:**

- 1.80% Tighten before fixing all screws, Allen wrench is recommended instead of an electric drill.
- 2. Place the item on a flat ground to adjust and make sure it remains stable.
- 3. Tighten up all screws with tools gradually.
- 4. If the screws are not aligned with holes during asembly, please loosen all the other screws to 50% and continue the assembly process.
- 5. If the item is not stable, please loosen all the screws, adjust it on a flat ground and tighten up all screws again.
- 6. **Note**: If one or some screws are fully tightened during assembly, chances are the others will not be aligned with holes. In addition, all the holes are designed to be relatively larger to provide more space for the adjustment of the screws.