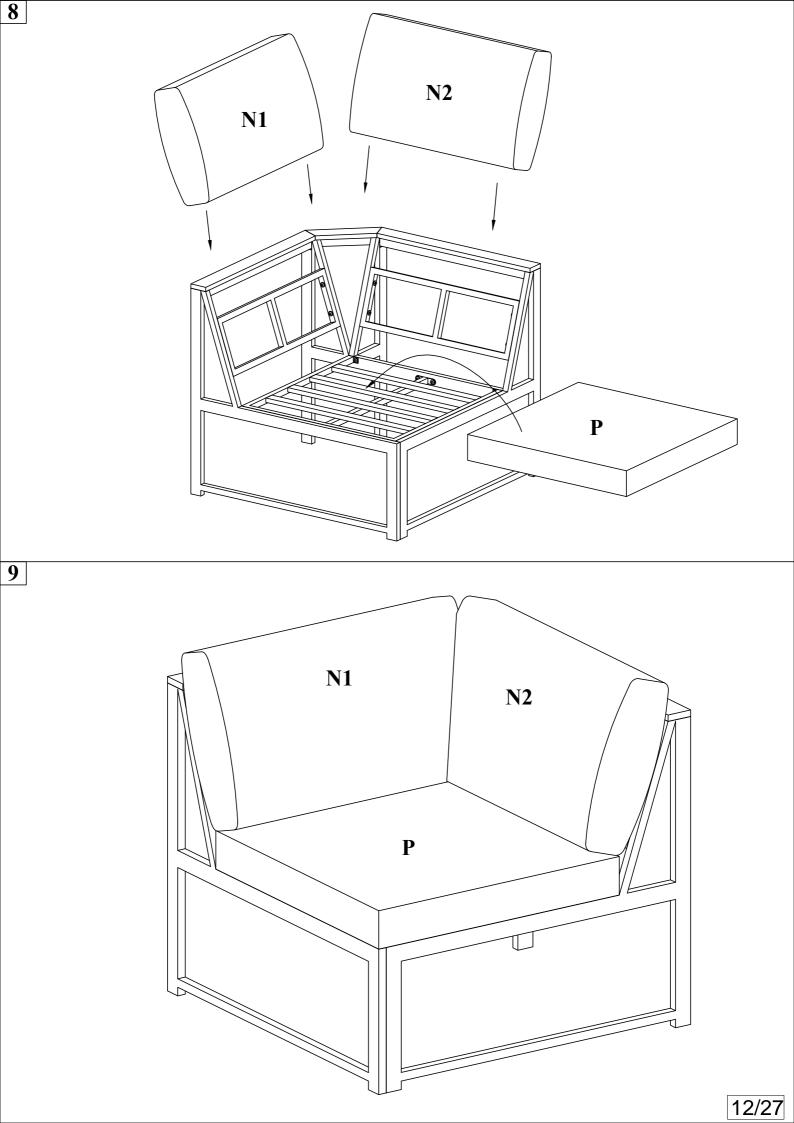

#### **Notice:**

- 1.80% Tighten before fixing all screws, Allen wrench is recommended instead of an electric drill.
- 2. Place the item on a flat ground to adjust and make sure it remains stable.
- 3. Tighten up all screws with tools gradually.
- 4. If the screws are not aligned with holes during asembly, please loosen all the other screws to 50% and continue the assembly process.
- 5. If the item is not stable, please loosen all the screws, adjust it on a flat ground and tighten up all screws again.
- 6. **Note**: If one or some screws are fully tightened during assembly, chances are the others will not be aligned with holes. In addition, all the holes are designed to be relatively larger to provide more space for the adjustment of the screws.