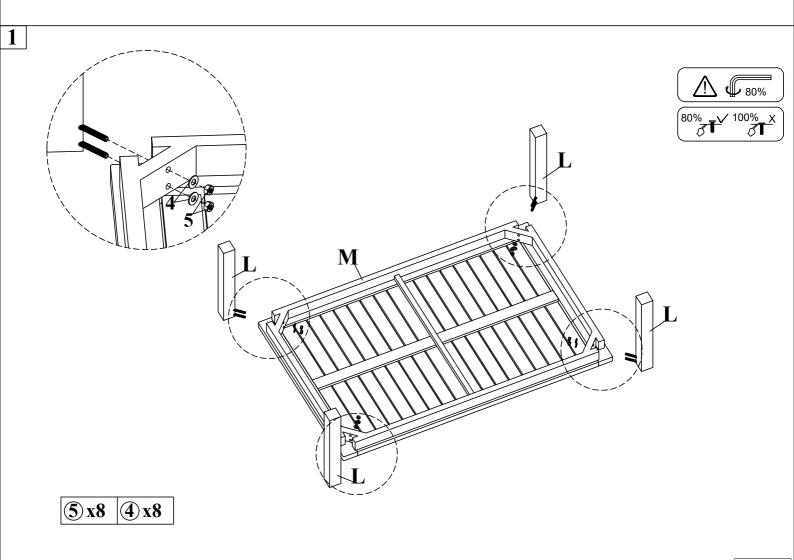

#### **Notice:**

- 1.80% Tighten before fixing all screws, Allen wrench is recommended instead of an electric drill.
- 2. Place the item on a flat ground to adjust and make sure it remains stable.
- 3. Tighten up all screws with tools gradually.
- 4. If the screws are not aligned with holes during asembly, please loosen all the other screws to 50% and continue the assembly process.
- 5. If the item is not stable, please loosen all the screws, adjust it on a flat ground and tighten up all screws again.
- 6. **Note**: If one or some screws are fully tightened during assembly, chances are the others will not be aligned with holes. In addition, all the holes are designed to be relatively larger to provide more space for the adjustment of the screws.

#### **CARTON CONTENT:**

#### **CARTON CONTENT:**

1

14/27

①x4

**4** x4

 $\boxed{2 \times 2 \quad \boxed{4 \times 2}}$ 