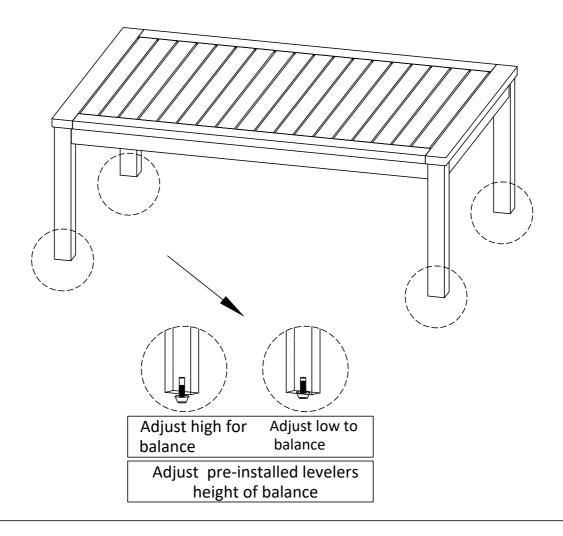

#### **Notice:**

- 1.80% Tighten before fixing all screws, Allen wrench is recommended instead of an electric drill.
- 2. Place the item on a flat ground to adjust and make sure it remains stable.
- 3. Tighten up all screws with tools gradually.
- 4. If the screws are not aligned with holes during asembly, please loosen all the other screws to 50% and continue the assembly process.
- 5. If the item is not stable, please loosen all the screws, adjust it on a flat ground and tighten up all screws again.
- 6. **Note**: If one or some screws are fully tightened during assembly, chances are the others will not be aligned with holes. In addition, all the holes are designed to be relatively larger to provide more space for the adjustment of the screws.