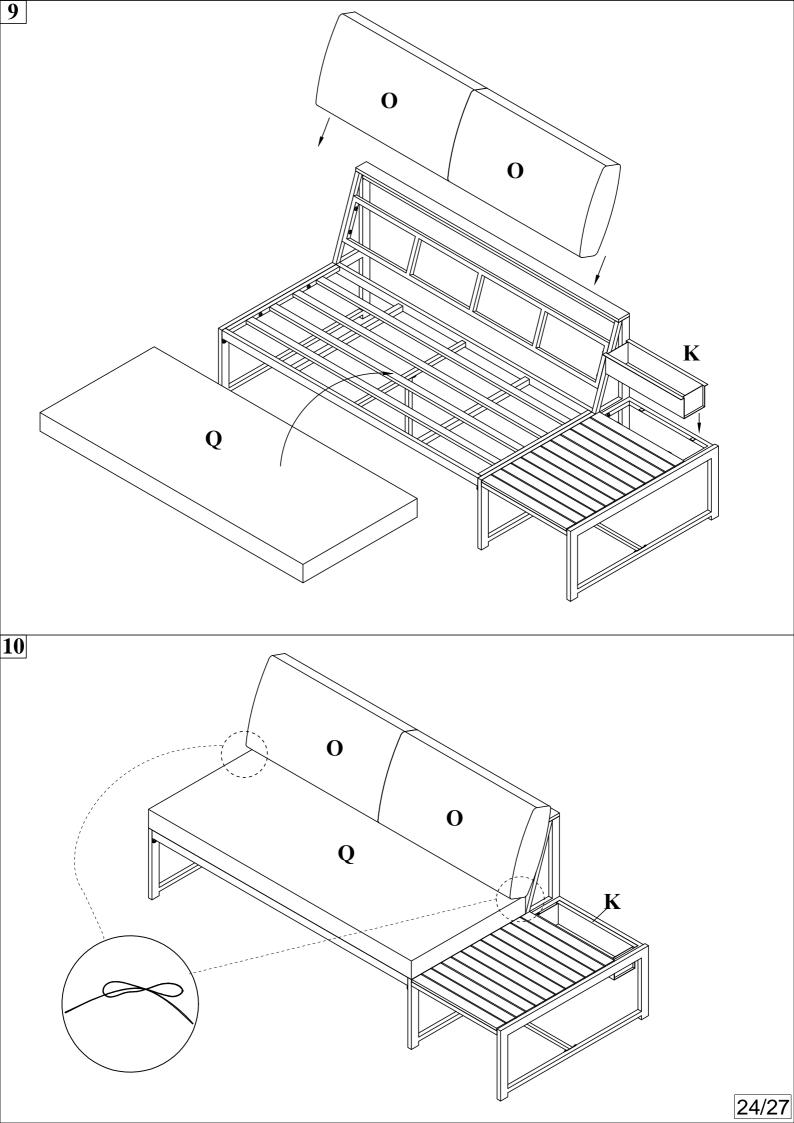

#### **Notice:**

- 1.80% Tighten before fixing all screws, Allen wrench is recommended instead of an electric drill.
- 2. Place the item on a flat ground to adjust and make sure it remains stable.
- 3. Tighten up all screws with tools gradually.
- 4. If the screws are not aligned with holes during asembly, please loosen all the other screws to 50% and continue the assembly process.
- 5. If the item is not stable, please loosen all the screws, adjust it on a flat ground and tighten up all screws again.
- 6. **Note**: If one or some screws are fully tightened during assembly, chances are the others will not be aligned with holes. In addition, all the holes are designed to be relatively larger to provide more space for the adjustment of the screws.