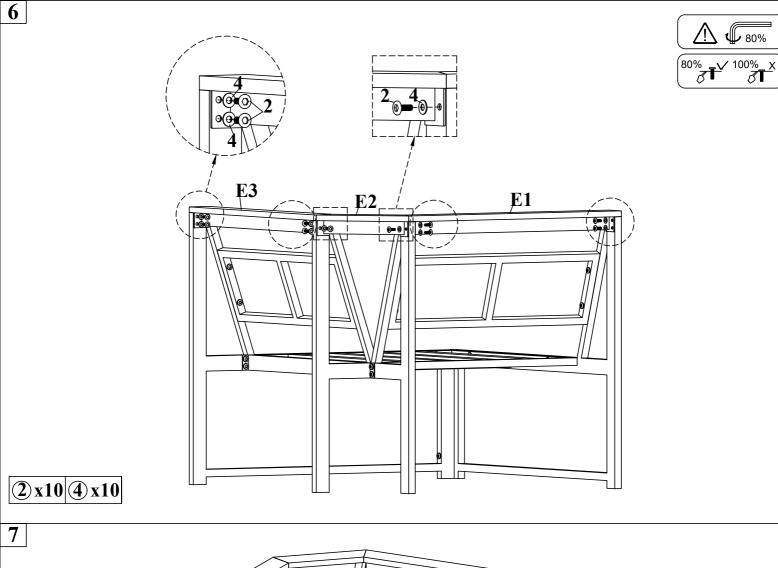

#### **Notice:**

- 1.80% Tighten before fixing all screws, Allen wrench is recommended instead of an electric drill.
- 2. Place the item on a flat ground to adjust and make sure it remains stable.
- 3. Tighten up all screws with tools gradually.
- 4. If the screws are not aligned with holes during asembly, please loosen all the other screws to 50% and continue the assembly process.
- 5. If the item is not stable, please loosen all the screws, adjust it on a flat ground and tighten up all screws again.
- 6. **Note**: If one or some screws are fully tightened during assembly, chances are the others will not be aligned with holes. In addition, all the holes are designed to be relatively larger to provide more space for the adjustment of the screws.