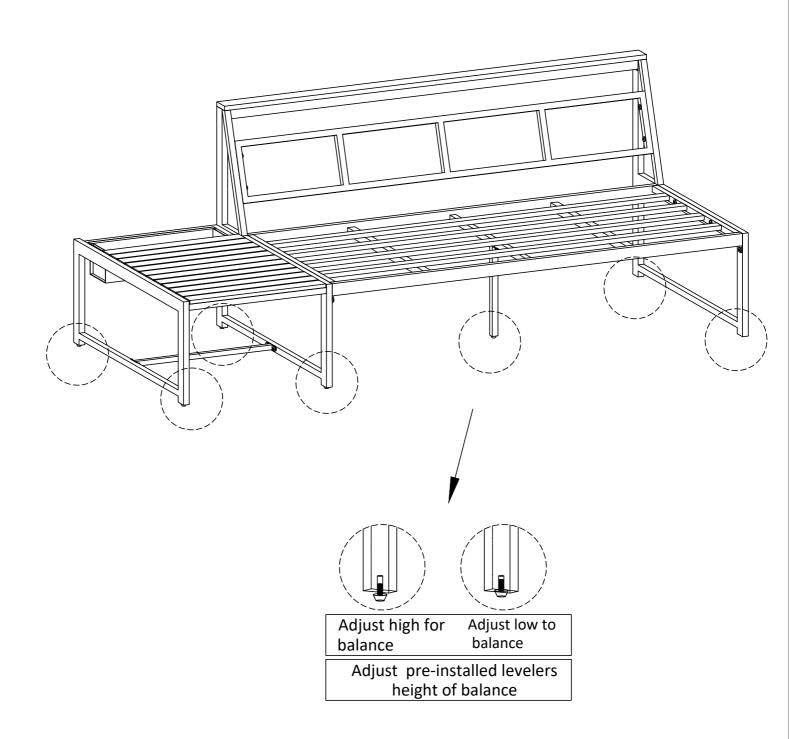

#### **Notice:**

- 1.80% Tighten before fixing all screws, Allen wrench is recommended instead of an electric drill.
- 2. Place the item on a flat ground to adjust and make sure it remains stable.
- 3. Tighten up all screws with tools gradually.
- 4. If the screws are not aligned with holes during asembly, please loosen all the other screws to 50% and continue the assembly process.
- 5. If the item is not stable, please loosen all the screws, adjust it on a flat ground and tighten up all screws again.
- 6. **Note**: If one or some screws are fully tightened during assembly, chances are the others will not be aligned with holes. In addition, all the holes are designed to be relatively larger to provide more space for the adjustment of the screws.