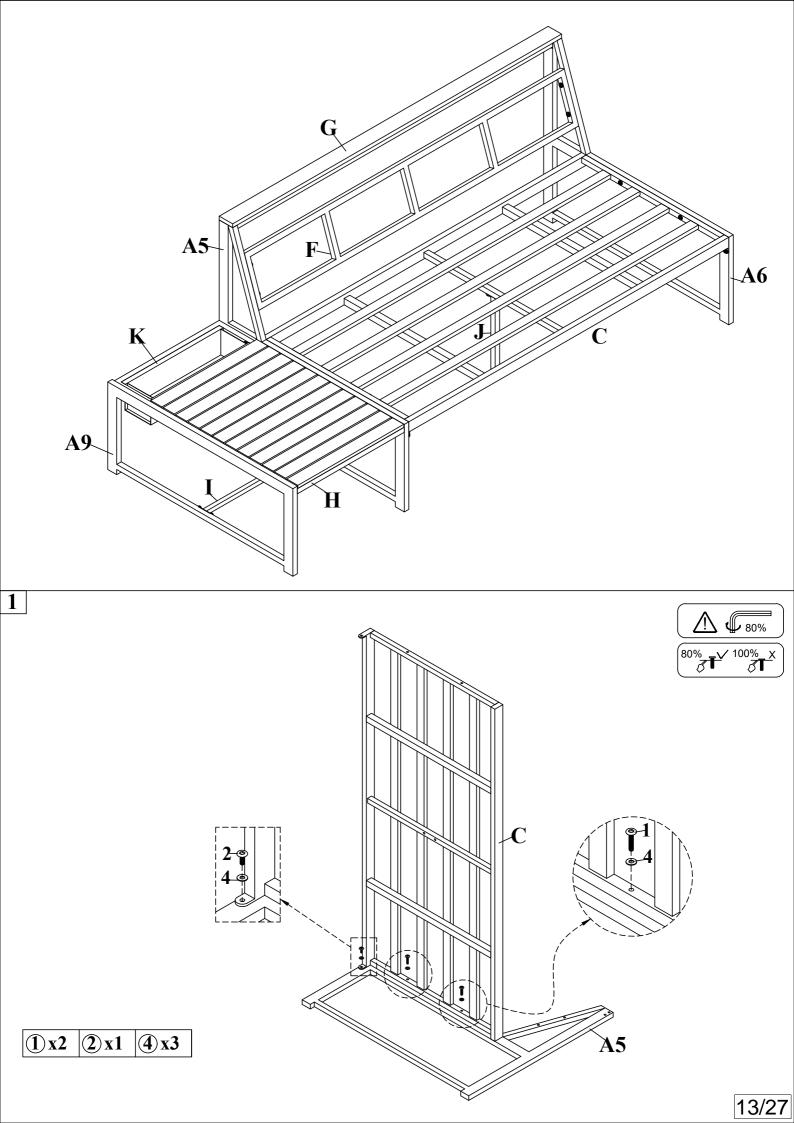

#### **Notice:**

- 1.80% Tighten before fixing all screws, Allen wrench is recommended instead of an electric drill.
- 2. Place the item on a flat ground to adjust and make sure it remains stable.
- 3. Tighten up all screws with tools gradually.
- 4. If the screws are not aligned with holes during asembly, please loosen all the other screws to 50% and continue the assembly process.
- 5. If the item is not stable, please loosen all the screws, adjust it on a flat ground and tighten up all screws again.
- 6. **Note**: If one or some screws are fully tightened during assembly, chances are the others will not be aligned with holes. In addition, all the holes are designed to be relatively larger to provide more space for the adjustment of the screws.

#### **CARTON CONTENT:**

1

14/27

①x4

**4** x4

 $\boxed{2 \times 2 \quad \boxed{4 \times 2}}$ 