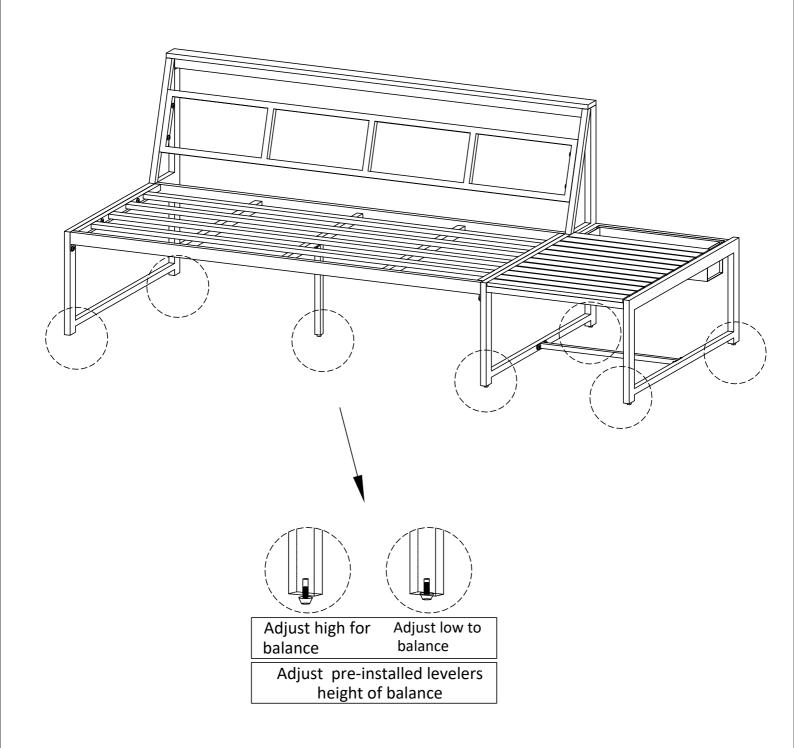

#### **Notice:**

- 1.80% Tighten before fixing all screws, Allen wrench is recommended instead of an electric drill.
- 2. Place the item on a flat ground to adjust and make sure it remains stable.
- 3. Tighten up all screws with tools gradually.
- 4. If the screws are not aligned with holes during asembly, please loosen all the other screws to 50% and continue the assembly process.
- 5. If the item is not stable, please loosen all the screws, adjust it on a flat ground and tighten up all screws again.
- 6. **Note**: If one or some screws are fully tightened during assembly, chances are the others will not be aligned with holes. In addition, all the holes are designed to be relatively larger to provide more space for the adjustment of the screws.