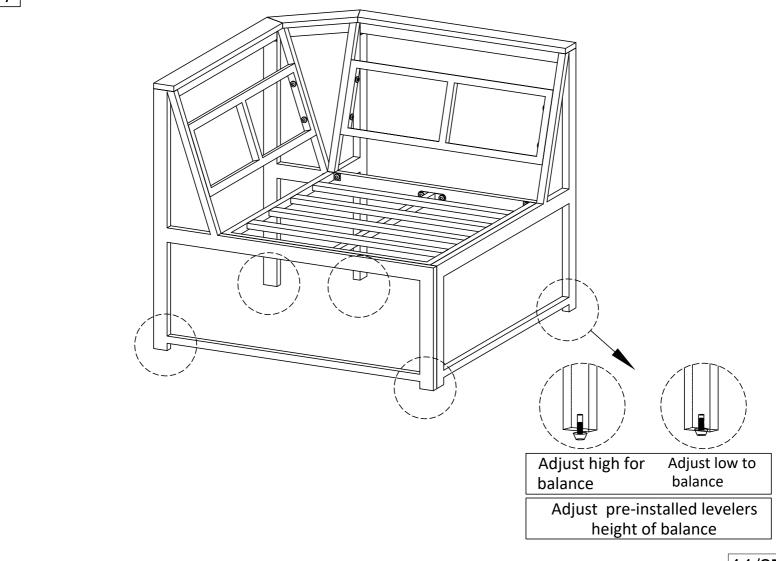

#### **Notice:**

- 1.80% Tighten before fixing all screws, Allen wrench is recommended instead of an electric drill.
- 2. Place the item on a flat ground to adjust and make sure it remains stable.
- 3. Tighten up all screws with tools gradually.
- 4. If the screws are not aligned with holes during asembly, please loosen all the other screws to 50% and continue the assembly process.
- 5. If the item is not stable, please loosen all the screws, adjust it on a flat ground and tighten up all screws again.
- 6. **Note**: If one or some screws are fully tightened during assembly, chances are the others will not be aligned with holes. In addition, all the holes are designed to be relatively larger to provide more space for the adjustment of the screws.