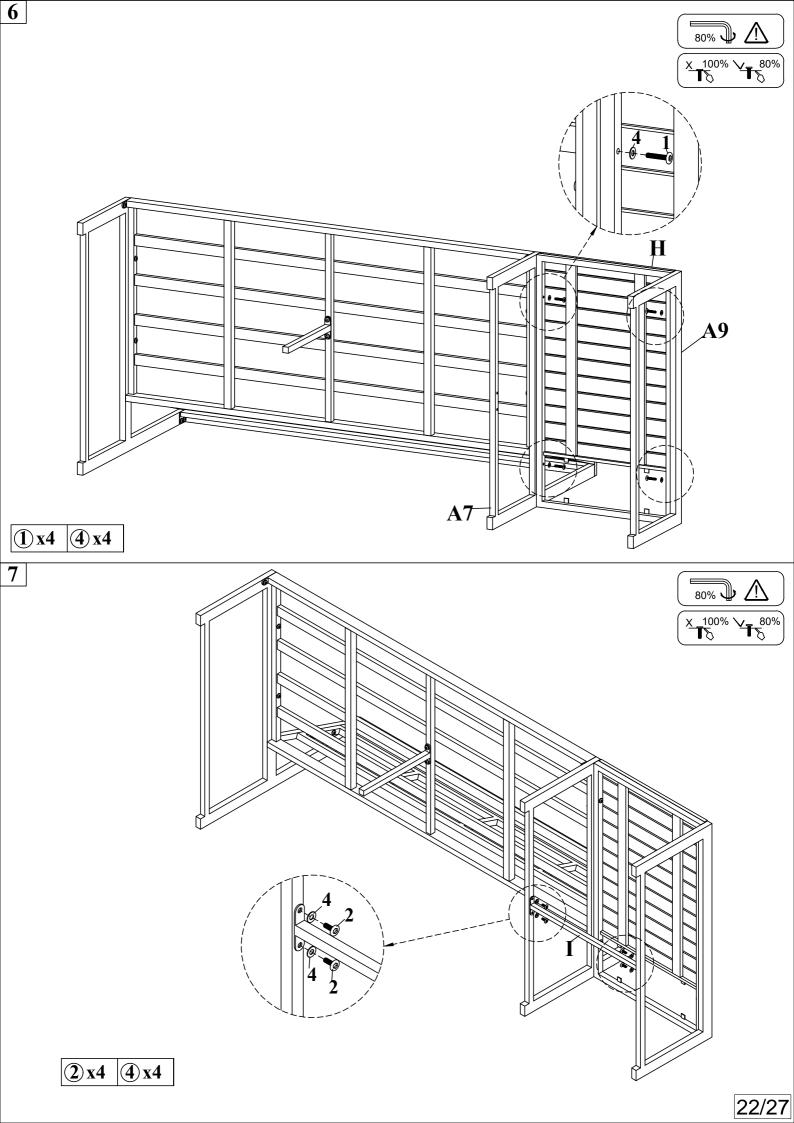

#### **Notice:**

- 1.80% Tighten before fixing all screws, Allen wrench is recommended instead of an electric drill.
- 2. Place the item on a flat ground to adjust and make sure it remains stable.
- 3. Tighten up all screws with tools gradually.
- 4. If the screws are not aligned with holes during asembly, please loosen all the other screws to 50% and continue the assembly process.
- 5. If the item is not stable, please loosen all the screws, adjust it on a flat ground and tighten up all screws again.
- 6. **Note**: If one or some screws are fully tightened during assembly, chances are the others will not be aligned with holes. In addition, all the holes are designed to be relatively larger to provide more space for the adjustment of the screws.