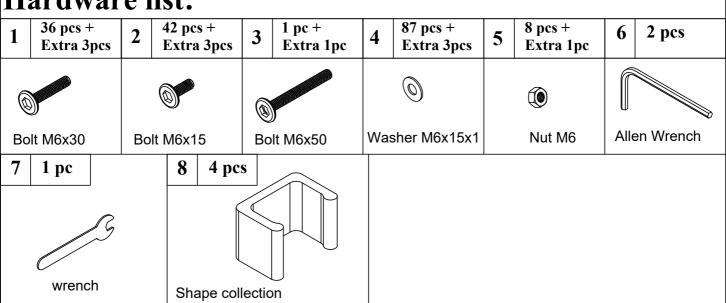

n furniture without a padded barrier to protect the surface.
- To obtain the longest lifespan of your outdoor products, avoid extended and lengthy exposure to rain, snow, and direct sunshine. Whenever possible cover the product and /or place under patio or awnings.
- Stains may be removed with mild soap solution and damp cloth.
- Keep away from sources of ignition.
  - Dust and pick-up spills using a clean, non-colored, lint- free cloth.

## **OUTDOOR SECTIONAL SOFA SET**



**CAUTION**: This Outdoor Sectional Sofa Set is NOT a TOY.

- Keep your child / children at bay in the process of assembly.
- For turning the outdoor sectional sofa set and to prevent damage to the outdoor sectional sofa set two adults may be needed to execute this action.

### Part List:





#### **Hardware list:**



#### **CARTON CONTENT:**



#### **CARTON CONTENT:**





1



















14/27

①x4

**4** x4



 $\boxed{2 \times 2 \quad \boxed{4 \times 2}}$