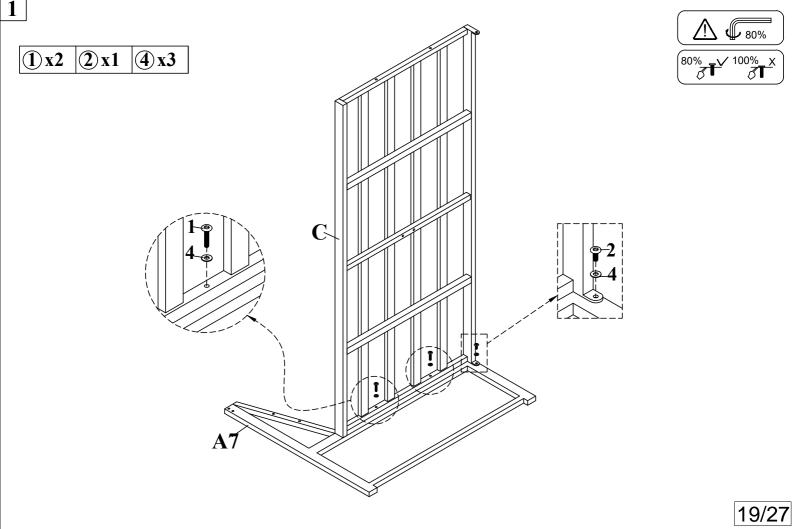

#### **Notice:**

- 1.80% Tighten before fixing all screws, Allen wrench is recommended instead of an electric drill.
- 2. Place the item on a flat ground to adjust and make sure it remains stable.
- 3. Tighten up all screws with tools gradually.
- 4. If the screws are not aligned with holes during asembly, please loosen all the other screws to 50% and continue the assembly process.
- 5. If the item is not stable, please loosen all the screws, adjust it on a flat ground and tighten up all screws again.
- 6. **Note**: If one or some screws are fully tightened during assembly, chances are the others will not be aligned with holes. In addition, all the holes are designed to be relatively larger to provide more space for the adjustment of the screws.

### **Assembly Instruction**

Caution: You must read these Assembly Instructions before you proceed