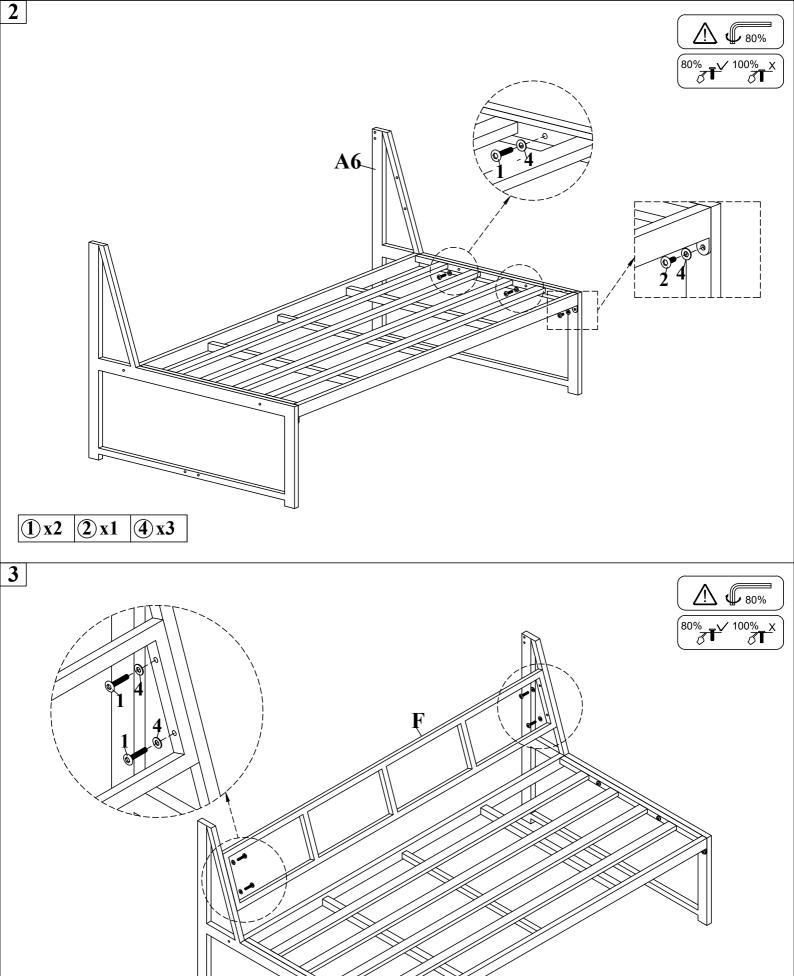

#### **Notice:**

- 1.80% Tighten before fixing all screws, Allen wrench is recommended instead of an electric drill.
- 2. Place the item on a flat ground to adjust and make sure it remains stable.
- 3. Tighten up all screws with tools gradually.
- 4. If the screws are not aligned with holes during asembly, please loosen all the other screws to 50% and continue the assembly process.
- 5. If the item is not stable, please loosen all the screws, adjust it on a flat ground and tighten up all screws again.
- 6. **Note**: If one or some screws are fully tightened during assembly, chances are the others will not be aligned with holes. In addition, all the holes are designed to be relatively larger to provide more space for the adjustment of the screws.