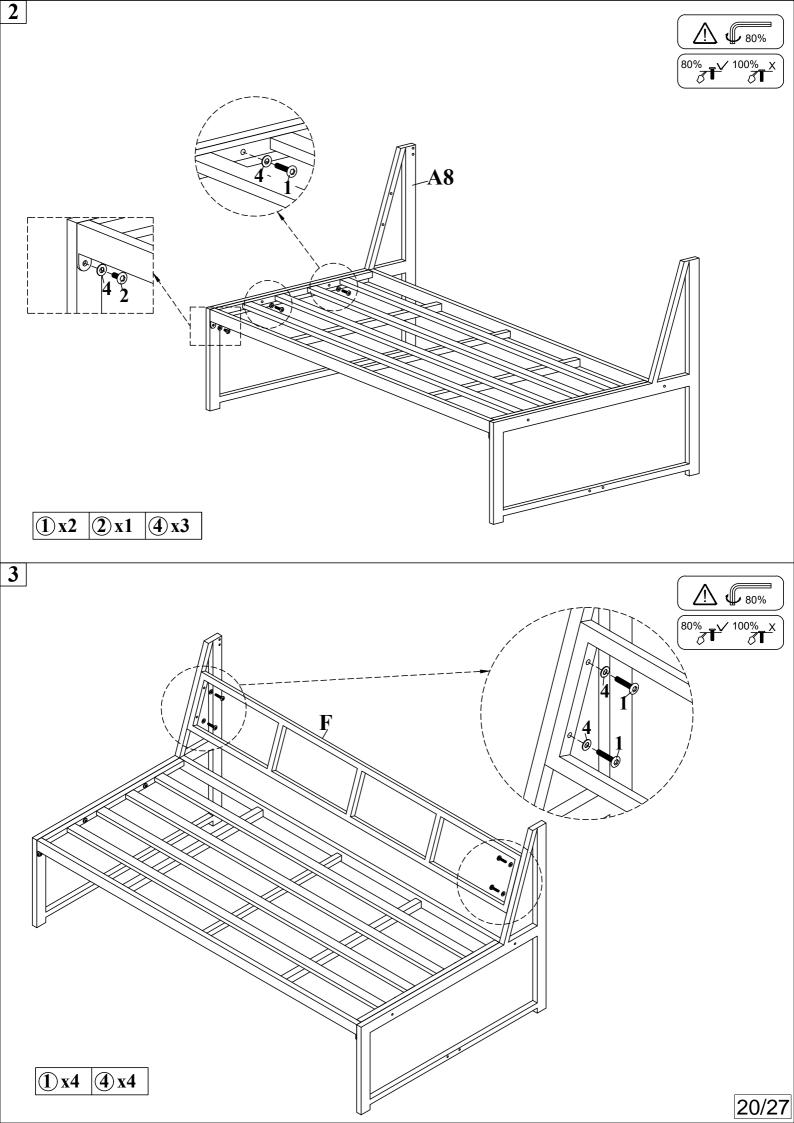

#### **Notice:**

- 1.80% Tighten before fixing all screws, Allen wrench is recommended instead of an electric drill.
- 2. Place the item on a flat ground to adjust and make sure it remains stable.
- 3. Tighten up all screws with tools gradually.
- 4. If the screws are not aligned with holes during asembly, please loosen all the other screws to 50% and continue the assembly process.
- 5. If the item is not stable, please loosen all the screws, adjust it on a flat ground and tighten up all screws again.
- 6. **Note**: If one or some screws are fully tightened during assembly, chances are the others will not be aligned with holes. In addition, all the holes are designed to be relatively larger to provide more space for the adjustment of the screws.

### **Assembly Instruction**

Caution: You must read these Assembly Instructions before you proceed