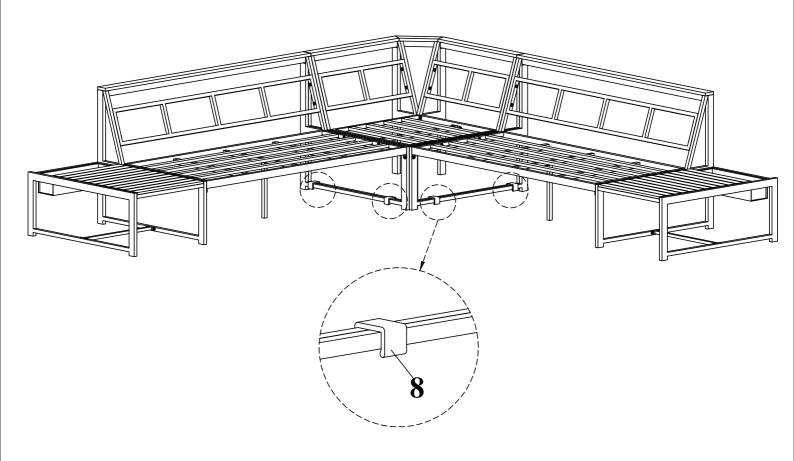

# ASSEMBLY INSTRUCTION OUTDOOR SECTIONAL SOFA SET

N715P246019 N715P246020 N715P246021 N715P246022

### **Assembly Instruction**

Caution: You must read these Assembly Instructions before you proceed