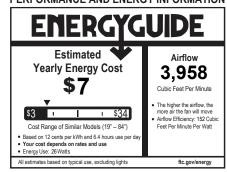

## PERFORMANCE AND ENERGY INFORMATION

| FAN SPEED | AIRFLOW | POWER USE | AIRFLOW EFFICIENCY |
|-----------|---------|-----------|--------------------|
|           | (CFM)*  | (Watts)   | (CFM/Watt)         |
| Low       | 1640    | 3.96      | 414.14             |
| High      | 6004    | 42.06     | 142.75             |

Ceiling fan airflow is measured in cubic feet per minute (CFM). Power use is measured in watts. To maximize energy savings:

- Choose a fan with high airflow efficiency (CFM/watt).
- Use ENERGY STAR® rated bulbs in your fan.
- Switch off your fan when you leave the room.

\* Measure according to the DOE approved test method.

For any additional information about your Minka Aire<sup>o</sup>Ceiling fan, please write to: 1151 Bradford Circle, Corona, CA 92882 • For Customer Assistance Call: 1-800-307-3267