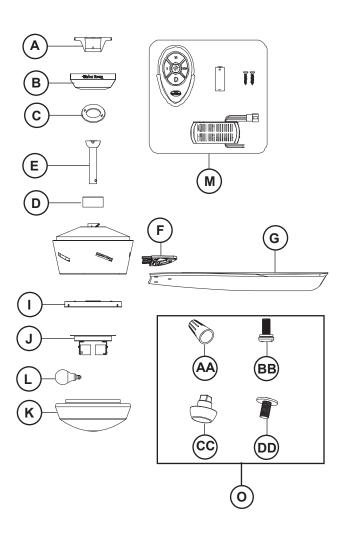

## **Replacement Parts**

- Replacement Parts are obtained by calling Lowes customer service at 1-800-643-0067.
- · Once on order, parts are shipped directly to your home.

| PART | PART NAME                                                                                | PART NUMBER                    |
|------|------------------------------------------------------------------------------------------|--------------------------------|
| Α    | Mounting Plate                                                                           | 102004-0031BK                  |
| В    | Canopy                                                                                   | 102001-0113LO                  |
| С    | Canopy Cover                                                                             | 102900-0053LO                  |
| D    | Yoke Cover                                                                               | 102500-0096LO                  |
| Е    | Downrod (6 inches)                                                                       | 102200-0247LO                  |
| F    | Blade Arm (set of 5)                                                                     | 104000-0387LO                  |
| G    | Blade (set of 5)                                                                         | 108004-005961                  |
| I    | Fitter Plate                                                                             | 105100-0136LO                  |
| J    | Light Fitter with medium (E-26) sockets (60 watt max. capacity per socket)               | 105000-0907WW                  |
| K    | Glass                                                                                    | 990704-0360WA                  |
| L    | Bulb (6.5 watt LED A15 base)                                                             | 990317-0064FD                  |
| М    | Remote Pack:<br>Remote Control<br>Receiver                                               | 990319-015000<br>990319-221500 |
| 0    | Hardware Pack: AA- Wire Connector BB- Blade Arm Screw CC- Decorative Nut DD- Blade Screw | 109000-1018LO                  |