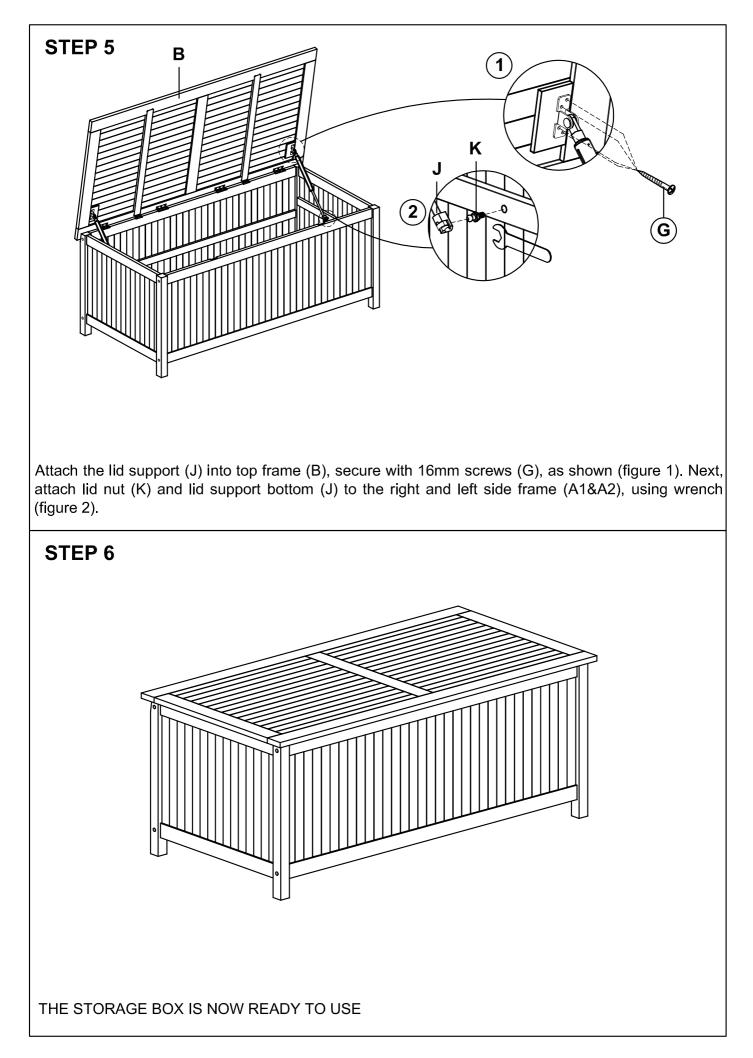

### PARTS AND HARDWARE LIST

| A1. Right side frame | A2. Left side frame | B. Top frame                                                                                                                                                                                                                                                                                                                                                                                                                                                                                                                                                                                                                                                                                                                                                                                                                                                                                                                                                                                                                                                                                                                                                                                                                                                                                                                                                                                                                                                                                                                                                                                                                                                                                                                                                                                                                                                                                                                                                                                                                                                                                                                   | C. Front frame  |
|----------------------|---------------------|--------------------------------------------------------------------------------------------------------------------------------------------------------------------------------------------------------------------------------------------------------------------------------------------------------------------------------------------------------------------------------------------------------------------------------------------------------------------------------------------------------------------------------------------------------------------------------------------------------------------------------------------------------------------------------------------------------------------------------------------------------------------------------------------------------------------------------------------------------------------------------------------------------------------------------------------------------------------------------------------------------------------------------------------------------------------------------------------------------------------------------------------------------------------------------------------------------------------------------------------------------------------------------------------------------------------------------------------------------------------------------------------------------------------------------------------------------------------------------------------------------------------------------------------------------------------------------------------------------------------------------------------------------------------------------------------------------------------------------------------------------------------------------------------------------------------------------------------------------------------------------------------------------------------------------------------------------------------------------------------------------------------------------------------------------------------------------------------------------------------------------|-----------------|
|                      |                     |                                                                                                                                                                                                                                                                                                                                                                                                                                                                                                                                                                                                                                                                                                                                                                                                                                                                                                                                                                                                                                                                                                                                                                                                                                                                                                                                                                                                                                                                                                                                                                                                                                                                                                                                                                                                                                                                                                                                                                                                                                                                                                                                |                 |
| Qty : 1 Pc           | Qty:1Pc             | Qty:1Pc                                                                                                                                                                                                                                                                                                                                                                                                                                                                                                                                                                                                                                                                                                                                                                                                                                                                                                                                                                                                                                                                                                                                                                                                                                                                                                                                                                                                                                                                                                                                                                                                                                                                                                                                                                                                                                                                                                                                                                                                                                                                                                                        | Qty:1Pc         |
| D. Back frame        | E. Slatted base     | F. 1 1/2" Bolt                                                                                                                                                                                                                                                                                                                                                                                                                                                                                                                                                                                                                                                                                                                                                                                                                                                                                                                                                                                                                                                                                                                                                                                                                                                                                                                                                                                                                                                                                                                                                                                                                                                                                                                                                                                                                                                                                                                                                                                                                                                                                                                 | G. 16mm Screw   |
|                      |                     |                                                                                                                                                                                                                                                                                                                                                                                                                                                                                                                                                                                                                                                                                                                                                                                                                                                                                                                                                                                                                                                                                                                                                                                                                                                                                                                                                                                                                                                                                                                                                                                                                                                                                                                                                                                                                                                                                                                                                                                                                                                                                                                                |                 |
| Qty:1Pc              | Qty:1Pc             | Qty : 8 Pcs + 1                                                                                                                                                                                                                                                                                                                                                                                                                                                                                                                                                                                                                                                                                                                                                                                                                                                                                                                                                                                                                                                                                                                                                                                                                                                                                                                                                                                                                                                                                                                                                                                                                                                                                                                                                                                                                                                                                                                                                                                                                                                                                                                | Qty : 8 Pcs + 1 |
| H. 5/8" Screw        | I. Wooden cap       | J. Lid support                                                                                                                                                                                                                                                                                                                                                                                                                                                                                                                                                                                                                                                                                                                                                                                                                                                                                                                                                                                                                                                                                                                                                                                                                                                                                                                                                                                                                                                                                                                                                                                                                                                                                                                                                                                                                                                                                                                                                                                                                                                                                                                 | K. Lid nut      |
|                      | 0                   | State of the second sec |                 |
| Qty : 12 Pcs + 1     | Qty : 8 Pcs + 1     | Qty : 2 Pcs                                                                                                                                                                                                                                                                                                                                                                                                                                                                                                                                                                                                                                                                                                                                                                                                                                                                                                                                                                                                                                                                                                                                                                                                                                                                                                                                                                                                                                                                                                                                                                                                                                                                                                                                                                                                                                                                                                                                                                                                                                                                                                                    | Qty : 2 Pcs     |