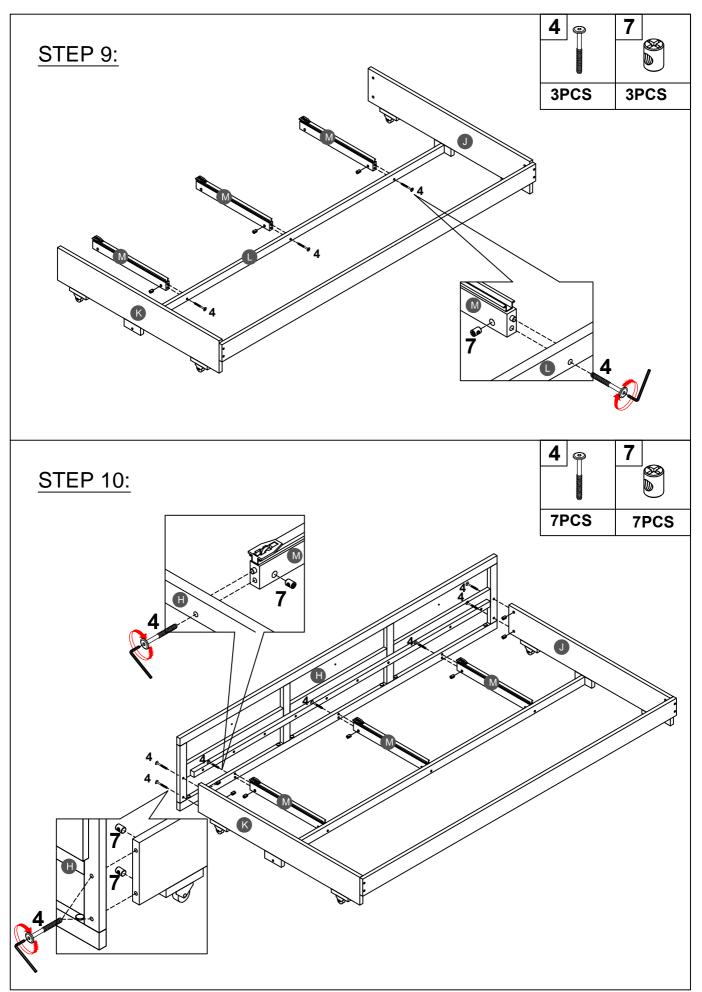

Wood screws (36pcs)          | Metal bracket (2pcs)       | Wood screws (8pcs)     |
| 16                           | <b>17</b>                  |                        |
| (Ø13)1/4"*14mm               | (Ø12)1/4"*40mm             |                        |
| Connect bolt (2pcs)          | Hex-Head bolts (2pcs)      |                        |

## ASSEMBLY TOOLS REQUIRED ( NOT INCLUDED )





PLEASE BE CAREFUL DO NOT DAMAGE THE HOLE POSITION WHEN YOU USE POWER TOOLS!







Note: Do not lock the screws of the bed slats to the outermost edge of the bed slats, you need to leave a certain space at the edges, otherwise it will cause the board to break. Do not lock the bed slats on the edge of the wood, please hold firmly before screwing, hold it in place with one hand, then lock the screw.







Note: Do not lock the screws of the bed slats to the outermost edge of the bed slats, you need to leave a certain space at the edges, otherwise it will cause the board to break. Do not lock the bed slats on the edge of the wood, please hold firmly before screwing, hold it in place with one hand, then lock the screw.









Push Trundle under the bottom of Twin bed.