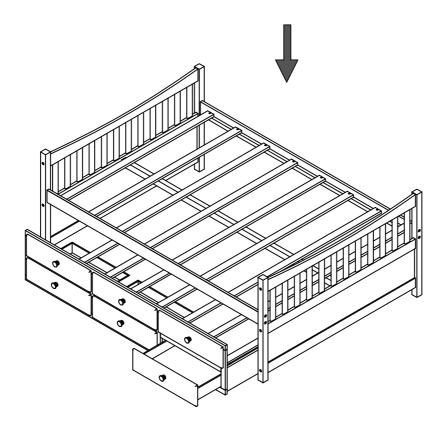

NOT INCLUDED )





PLEASE BE CAREFUL DO NOT DAMAGE THE HOLE POSITION WHEN YOU USE POWER TOOLS!







Note: Do not lock the screws of the bed slats to the outermost edge of the bed slats, you need to leave a certain space at the edges, otherwise it will cause the board to break. Do not lock the bed slats on the edge of the wood, please hold firmly before screwing, hold it in place with one hand, then lock the screw.







Note: Do not lock the screws of the bed slats to the outermost edge of the bed slats, you need to leave a certain space at the edges, otherwise it will cause the board to break. Do not lock the bed slats on the edge of the wood, please hold firmly before screwing, hold it in place with one hand, then lock the screw.









Push Trundle under the bottom of Twin bed.