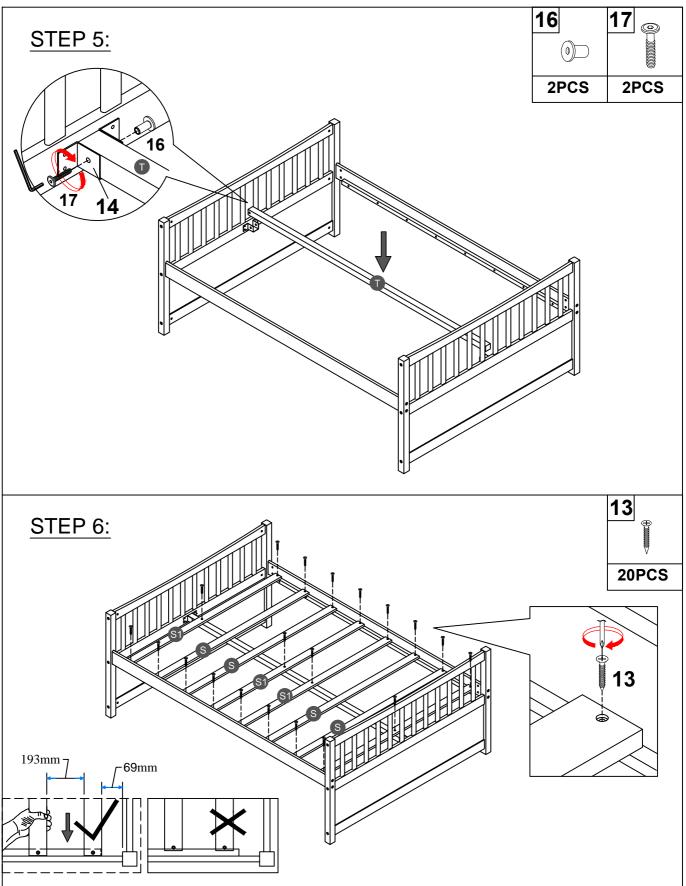

## ASSEMBLY TOOLS REQUIRED ( NOT INCLUDED )

PLEASE BE CAREFUL DO NOT DAMAGE THE HOLE POSITION WHEN YOU USE POWER TOOLS!

Note: Do not lock the screws of the bed slats to the outermost edge of the bed slats, you need to leave a certain space at the edges, otherwise it will cause the board to break. Do not lock the bed slats on the edge of the wood, please hold firmly before screwing, hold it in place with one hand, then lock the screw.

Note: Do not lock the screws of the bed slats to the outermost edge of the bed slats, you need to leave a certain space at the edges, otherwise it will cause the board to break. Do not lock the bed slats on the edge of the wood, please hold firmly before screwing, hold it in place with one hand, then lock the screw.