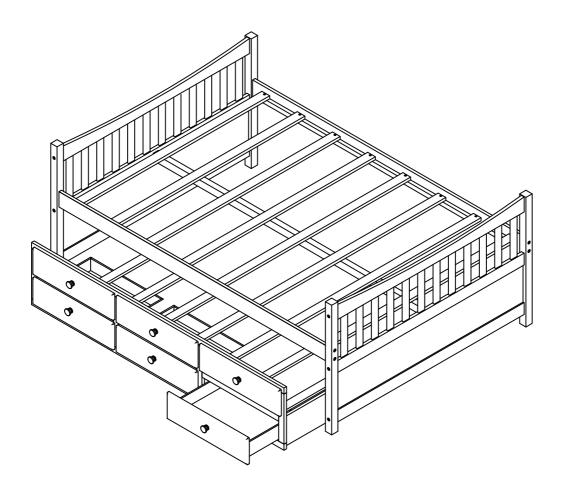

## **FULL CAPTAIN BED**

If you have any questions, please feel free to contact us.

Email: service@qualfurn.net

WF290940 / 290941

Push Trundle under the bottom of Twin bed.