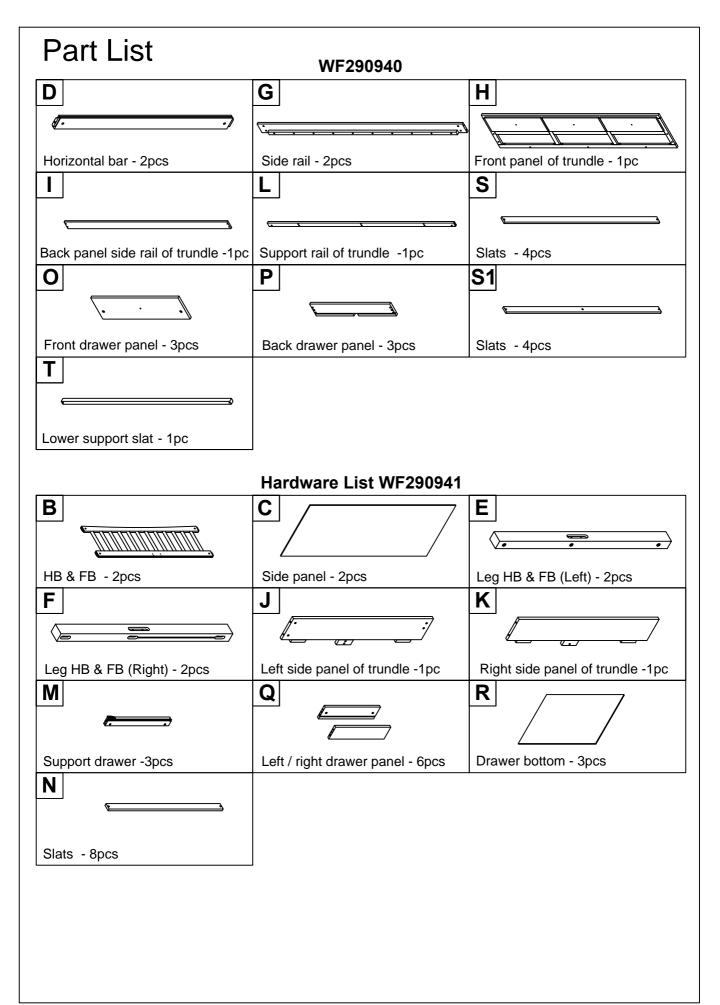

## Hardware List WF290941

| 1                            | 2                          | 3                      |
|------------------------------|----------------------------|------------------------|
| 9////                        |                            |                        |
| Ø8*30mm                      | (Ø15)1/4"*100mm            | (Ø15)1/4"*80mm         |
| Wood dowel (26pcs)           | Hex-Head bolts (8pcs)      | Hex-Head bolts (12pcs) |
| 4                            | 5                          | <b>6</b>               |
| (Ø12)1/4"*60mm               | Ø3.5*12mm                  | Ø3.5*19mm              |
| Hex-Head bolts (28pcs)       | Wood screws (9pcs)         | Wood screws (8pcs)     |
| 7                            | 8                          | 9                      |
| 1/4"*15 (9.5mm)              | Ø38*31mm                   | 3/16"*25mm             |
| Horizontal-Hole bolts(48pcs) | Pine Knob (6pcs)           | Ph zinc(Knob) (6pcs)   |
| 10                           | 11                         | 12                     |
| 45*20*35mm                   | 400*30mm                   | (1/4")4.5*58mm         |
| Caster (4pcs)                | Upper slider drawer (3pcs) | Allen key (1pc)        |
| 13<br>(†)                    | 14                         | 15                     |
| Ø4*30mm                      | 116*40*27mm                | Ø3.5*15mm              |
| Wood screws (36pcs)          | Metal bracket (2pcs)       | Wood screws (8pcs)     |
| 16                           | <b>17</b>                  |                        |
| (Ø13)1/4"*14mm               | (Ø12)1/4"*40mm             |                        |
| Connect bolt (2pcs)          | Hex-Head bolts (2pcs)      |                        |