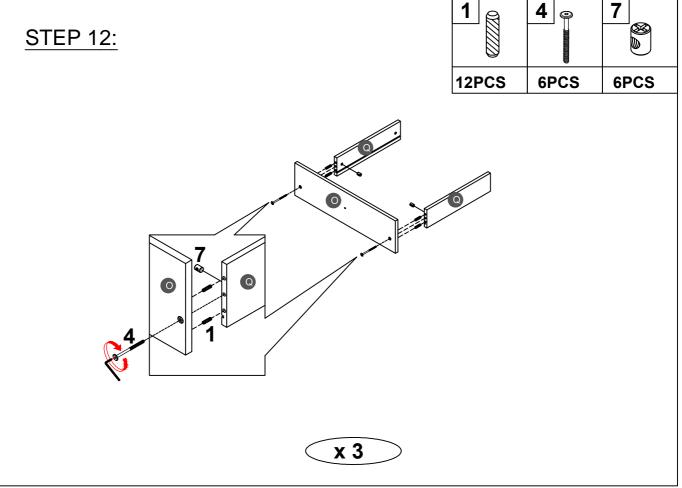

## Hardware List WF290941

| 1                            | 2                          | 3                      |
|------------------------------|----------------------------|------------------------|
| 9////                        |                            |                        |
| Ø8*30mm                      | (Ø15)1/4"*100mm            | (Ø15)1/4"*80mm         |
| Wood dowel (26pcs)           | Hex-Head bolts (8pcs)      | Hex-Head bolts (12pcs) |
| 4                            | 5                          | <b>6</b>               |
| (Ø12)1/4"*60mm               | Ø3.5*12mm                  | Ø3.5*19mm              |
| Hex-Head bolts (28pcs)       | Wood screws (9pcs)         | Wood screws (8pcs)     |
| 7                            | 8                          | 9                      |
| 1/4"*15 (9.5mm)              | Ø38*31mm                   | 3/16"*25mm             |
| Horizontal-Hole bolts(48pcs) | Pine Knob (6pcs)           | Ph zinc(Knob) (6pcs)   |
| 10                           | 11                         | 12                     |
| 45*20*35mm                   | 400*30mm                   | (1/4")4.5*58mm         |
| Caster (4pcs)                | Upper slider drawer (3pcs) | Allen key (1pc)        |
| 13<br>(†)                    | 14                         | 15                     |
| Ø4*30mm                      | 116*40*27mm                | Ø3.5*15mm              |
| Wood screws (36pcs)          | Metal bracket (2pcs)       | Wood screws (8pcs)     |
| 16                           | <b>17</b>                  |                        |
| (Ø13)1/4"*14mm               | (Ø12)1/4"*40mm             |                        |
| Connect bolt (2pcs)          | Hex-Head bolts (2pcs)      |                        |