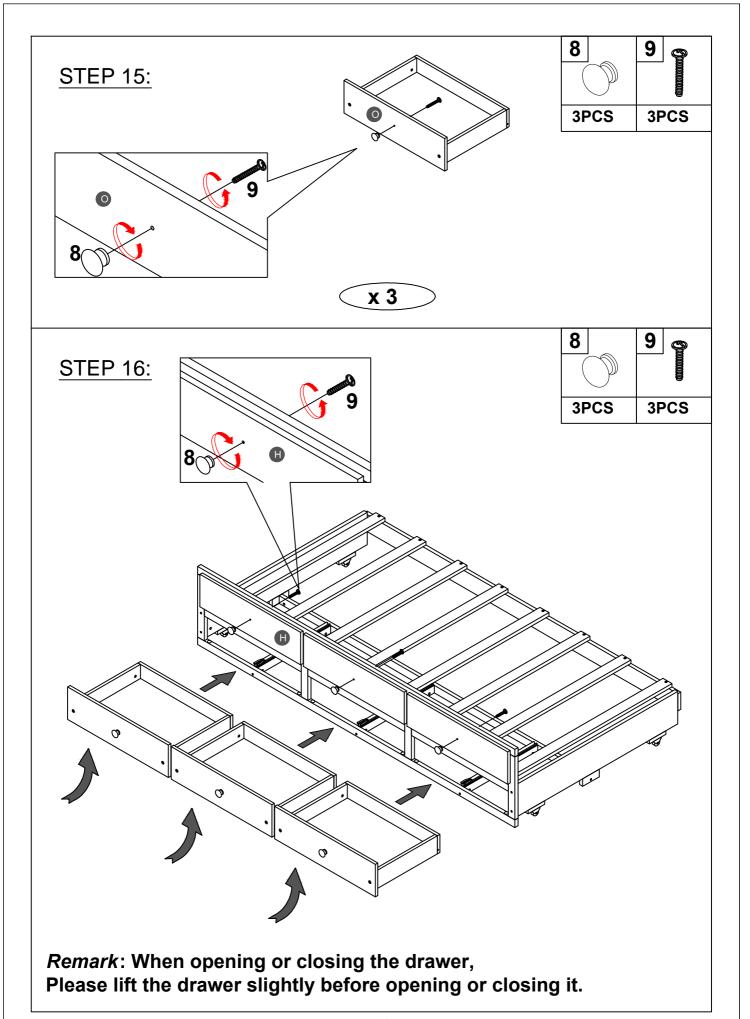

## Hardware List WF290941

| 1                            | 2                          | 3                      |
|------------------------------|----------------------------|------------------------|
| 9////                        |                            |                        |
| Ø8*30mm                      | (Ø15)1/4"*100mm            | (Ø15)1/4"*80mm         |
| Wood dowel (26pcs)           | Hex-Head bolts (8pcs)      | Hex-Head bolts (12pcs) |
| 4                            | 5                          | <b>6</b>               |
| (Ø12)1/4"*60mm               | Ø3.5*12mm                  | Ø3.5*19mm              |
| Hex-Head bolts (28pcs)       | Wood screws (9pcs)         | Wood screws (8pcs)     |
| 7                            | 8                          | 9                      |
| 1/4"*15 (9.5mm)              | Ø38*31mm                   | 3/16"*25mm             |
| Horizontal-Hole bolts(48pcs) | Pine Knob (6pcs)           | Ph zinc(Knob) (6pcs)   |
| 10                           | 11                         | 12                     |
| 45*20*35mm                   | 400*30mm                   | (1/4")4.5*58mm         |
| Caster (4pcs)                | Upper slider drawer (3pcs) | Allen key (1pc)        |
| 13<br>(†)                    | 14                         | 15                     |
| Ø4*30mm                      | 116*40*27mm                | Ø3.5*15mm              |
| Wood screws (36pcs)          | Metal bracket (2pcs)       | Wood screws (8pcs)     |
| 16                           | <b>17</b>                  |                        |
| (Ø13)1/4"*14mm               | (Ø12)1/4"*40mm             |                        |
| Connect bolt (2pcs)          | Hex-Head bolts (2pcs)      |                        |

Push Trundle under the bottom of Twin bed.