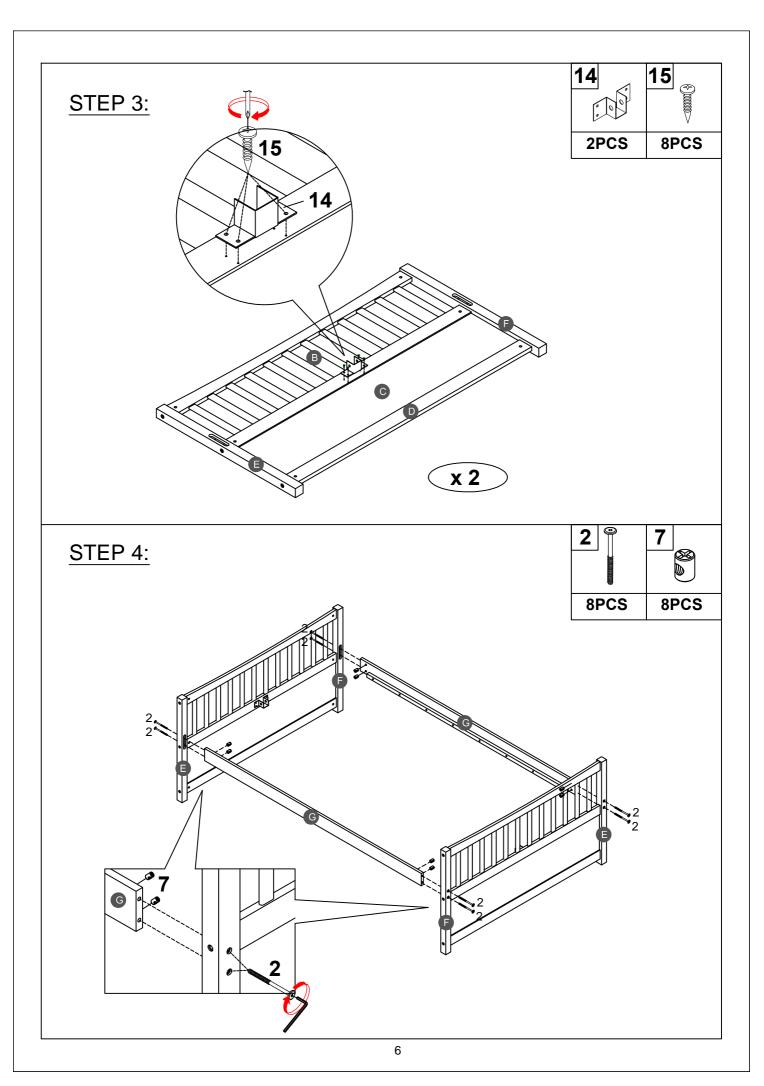

## ASSEMBLY TOOLS REQUIRED ( NOT INCLUDED )

PLEASE BE CAREFUL DO NOT DAMAGE THE HOLE POSITION WHEN YOU USE POWER TOOLS!

Note: Do not lock the screws of the bed slats to the outermost edge of the bed slats, you need to leave a certain space at the edges, otherwise it will cause the board to break. Do not lock the bed slats on the edge of the wood, please hold firmly before screwing, hold it in place with one hand, then lock the screw.

Note: Do not lock the screws of the bed slats to the outermost edge of the bed slats, you need to leave a certain space at the edges, otherwise it will cause the board to break. Do not lock the bed slats on the edge of the wood, please hold firmly before screwing, hold it in place with one hand, then lock the screw.