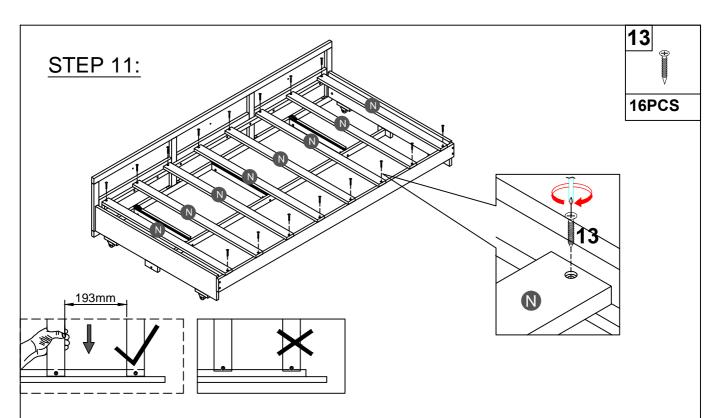

## ASSEMBLY TOOLS REQUIRED ( NOT INCLUDED )

PLEASE BE CAREFUL DO NOT DAMAGE THE HOLE POSITION WHEN YOU USE POWER TOOLS!

Note: Do not lock the screws of the bed slats to the outermost edge of the bed slats, you need to leave a certain space at the edges, otherwise it will cause the board to break. Do not lock the bed slats on the edge of the wood, please hold firmly before screwing, hold it in place with one hand, then lock the screw.

Note: Do not lock the screws of the bed slats to the outermost edge of the bed slats, you need to leave a certain space at the edges, otherwise it will cause the board to break. Do not lock the bed slats on the edge of the wood, please hold firmly before screwing, hold it in place with one hand, then lock the screw.