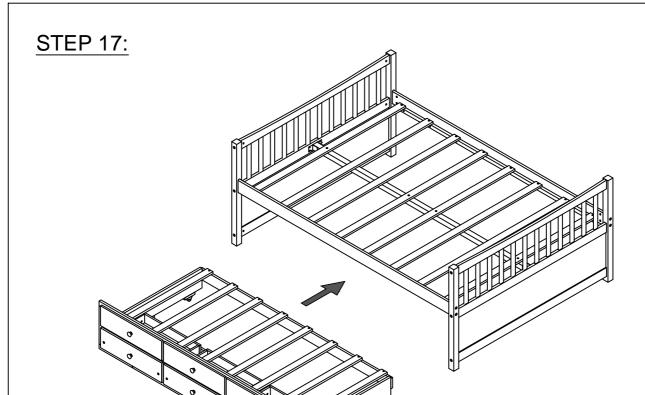

|

## ASSEMBLY TOOLS REQUIRED ( NOT INCLUDED )





PLEASE BE CAREFUL DO NOT DAMAGE THE HOLE POSITION WHEN YOU USE POWER TOOLS!







Note: Do not lock the screws of the bed slats to the outermost edge of the bed slats, you need to leave a certain space at the edges, otherwise it will cause the board to break. Do not lock the bed slats on the edge of the wood, please hold firmly before screwing, hold it in place with one hand, then lock the screw.







Note: Do not lock the screws of the bed slats to the outermost edge of the bed slats, you need to leave a certain space at the edges, otherwise it will cause the board to break. Do not lock the bed slats on the edge of the wood, please hold firmly before screwing, hold it in place with one hand, then lock the screw.









Push Trundle under the bottom of Twin bed.