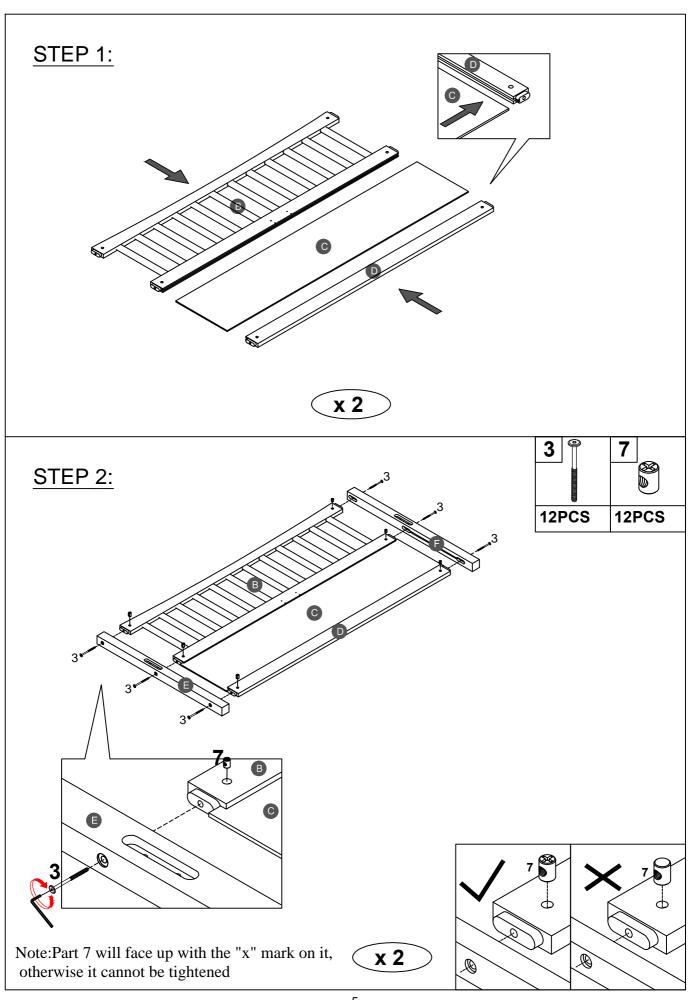

## ASSEMBLY TOOLS REQUIRED ( NOT INCLUDED )

PLEASE BE CAREFUL DO NOT DAMAGE THE HOLE POSITION WHEN YOU USE POWER TOOLS!

Note: Do not lock the screws of the bed slats to the outermost edge of the bed slats, you need to leave a certain space at the edges, otherwise it will cause the board to break. Do not lock the bed slats on the edge of the wood, please hold firmly before screwing, hold it in place with one hand, then lock the screw.

Note: Do not lock the screws of the bed slats to the outermost edge of the bed slats, you need to leave a certain space at the edges, otherwise it will cause the board to break. Do not lock the bed slats on the edge of the wood, please hold firmly before screwing, hold it in place with one hand, then lock the screw.