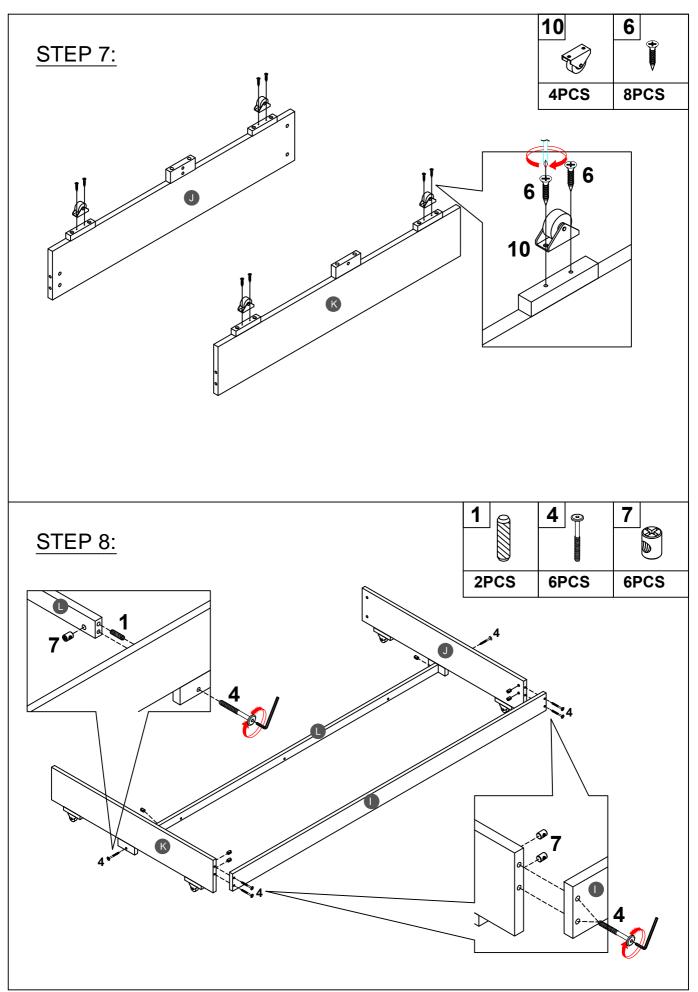

| Wood screws (36pcs)          | Metal bracket (2pcs)       | Wood screws (8pcs)     |
| 16                           | <b>17</b>                  |                        |
| (Ø13)1/4"*14mm               | (Ø12)1/4"*40mm             |                        |
| Connect bolt (2pcs)          | Hex-Head bolts (2pcs)      |                        |

## ASSEMBLY TOOLS REQUIRED ( NOT INCLUDED )





PLEASE BE CAREFUL DO NOT DAMAGE THE HOLE POSITION WHEN YOU USE POWER TOOLS!







Note: Do not lock the screws of the bed slats to the outermost edge of the bed slats, you need to leave a certain space at the edges, otherwise it will cause the board to break. Do not lock the bed slats on the edge of the wood, please hold firmly before screwing, hold it in place with one hand, then lock the screw.







Note: Do not lock the screws of the bed slats to the outermost edge of the bed slats, you need to leave a certain space at the edges, otherwise it will cause the board to break. Do not lock the bed slats on the edge of the wood, please hold firmly before screwing, hold it in place with one hand, then lock the screw.









Push Trundle under the bottom of Twin bed.