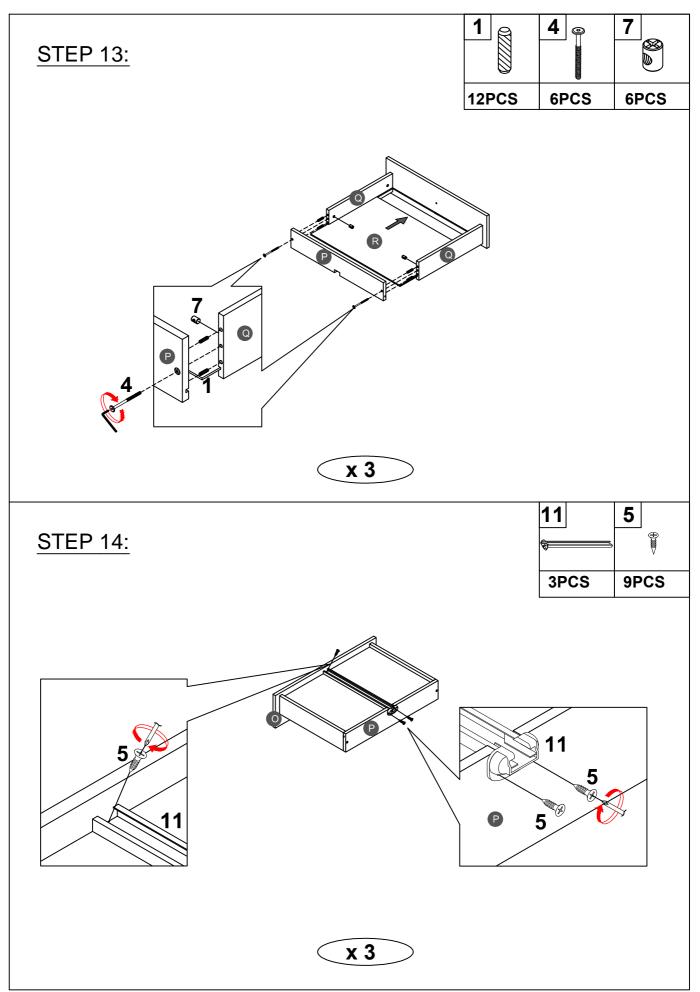

## Hardware List WF290941

| 1                            | 2                          | 3                      |
|------------------------------|----------------------------|------------------------|
| 9////                        |                            |                        |
| Ø8*30mm                      | (Ø15)1/4"*100mm            | (Ø15)1/4"*80mm         |
| Wood dowel (26pcs)           | Hex-Head bolts (8pcs)      | Hex-Head bolts (12pcs) |
| 4                            | 5                          | <b>6</b>               |
| (Ø12)1/4"*60mm               | Ø3.5*12mm                  | Ø3.5*19mm              |
| Hex-Head bolts (28pcs)       | Wood screws (9pcs)         | Wood screws (8pcs)     |
| 7                            | 8                          | 9                      |
| 1/4"*15 (9.5mm)              | Ø38*31mm                   | 3/16"*25mm             |
| Horizontal-Hole bolts(48pcs) | Pine Knob (6pcs)           | Ph zinc(Knob) (6pcs)   |
| 10                           | 11                         | 12                     |
| 45*20*35mm                   | 400*30mm                   | (1/4")4.5*58mm         |
| Caster (4pcs)                | Upper slider drawer (3pcs) | Allen key (1pc)        |
| 13<br>(†)                    | 14                         | 15                     |
| Ø4*30mm                      | 116*40*27mm                | Ø3.5*15mm              |
| Wood screws (36pcs)          | Metal bracket (2pcs)       | Wood screws (8pcs)     |
| 16                           | <b>17</b>                  |                        |
| (Ø13)1/4"*14mm               | (Ø12)1/4"*40mm             |                        |
| Connect bolt (2pcs)          | Hex-Head bolts (2pcs)      |                        |