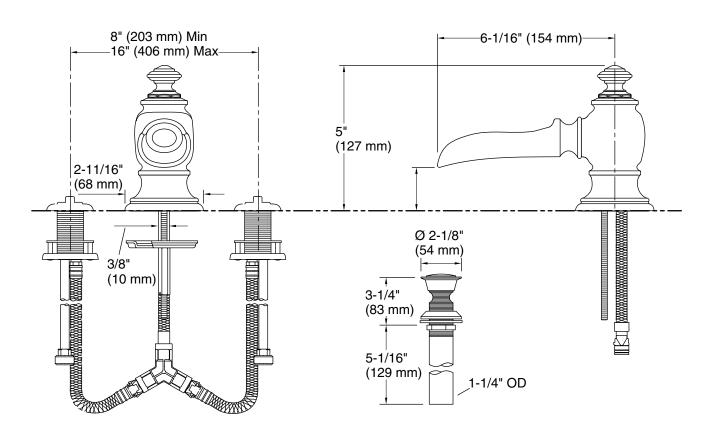

#### **Features**

- 6 1/16" spout reach
- Includes open flume spout and metal touch-activated drain
- Handles sold separately
- Coordinate with Artifacts faucets, accessories, and showering components to complete your bathroom
- This product can help a building earn Water Efficiency points in LEED® Green Building Rating System

## **Technical Information**

All product dimensions are nominal.

Faucet:

Flow rate: 1.2 gal/min (4.5 l/min)

Drain included: Yes

Spout:

Spout reach: 6-1/16" (154 mm)