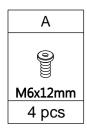

#### Hardware List

| Α           | В                                      | С     | D    |
|-------------|----------------------------------------|-------|------|
| O)))))      | ())))))))))))))))))))))))))))))))))))) |       |      |
| M6x12mm     | M6x28mm                                |       |      |
| 12 pcs+1 pc | 16 pcs+1 pc                            | 4 pcs | 1 pc |