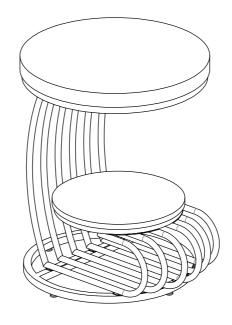

### **Assembly Instructions**

Coffee Table

Model No. HOGA-NY097/146/202 HOGA-HL0206

www.tribesigns.com