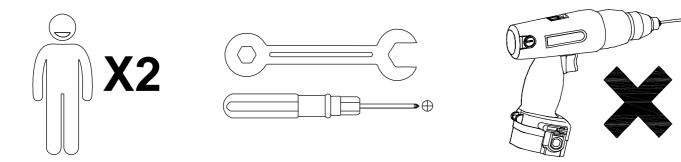

#### How to Get the Assembly Video

Note: If you can't find the assembly video, please contact us.

Τ

We recommend using hand tools for assembly.

If an electric screwdriver is used, reduce power and torque to avoid damage to the product.