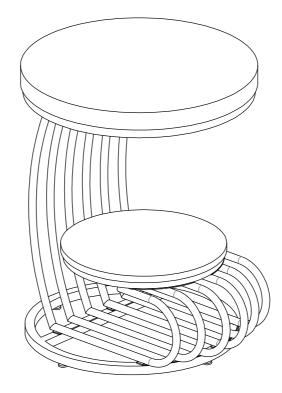

### **Assembly Instructions**

Coffee Table

Model No. HOGA-NY097/146/202 HOGA-HL0206

www.tribesigns.com