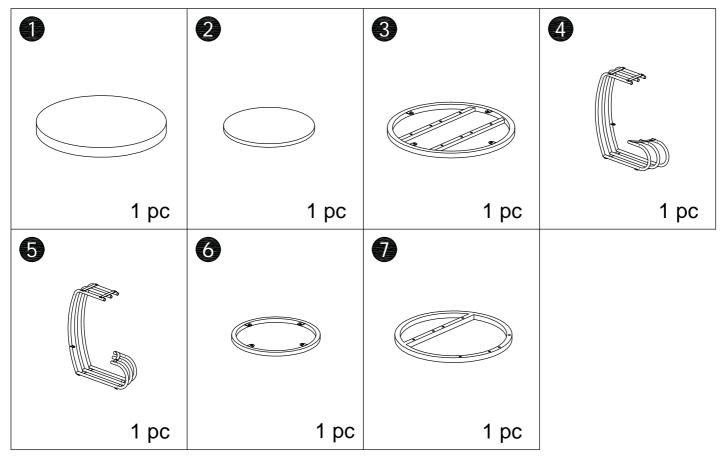

ting assembly.
- 3. When assembling, put all parts on a soft, smooth surface like a carpet to avoid scratches.
- 4. Don't fully tighten screws until all parts are confirmed in place to avoid misalignment.

#### How to Get the Assembly Video



Note: If you can't find the assembly video, please contact us.



Τ

We recommend using hand tools for assembly.

If an electric screwdriver is used, reduce power and torque to avoid damage to the product.



#### AVOID SCRATCHES

In order to avoid scratching, this furniture should be assembled on a soft surface, such as a ru







 $\langle \gamma \rangle$ 

Make sure all parts are included. Most board parts are labeled or stamped on the raw edge. Contact us for a free replacement if you encounter any damaged or missing parts.

#### Parts List

Т



#### Hardware List

| Α           | В                                      | С     | D    |
|-------------|----------------------------------------|-------|------|
| O)))))      | ())))))))))))))))))))))))))))))))))))) |       |      |
| M6x12mm     | M6x28mm                                |       |      |
| 12 pcs+1 pc | 16 pcs+1 pc                            | 4 pcs | 1 pc |

Έ







The longest part of the 4th and 5th iron pipes are pressed together on the inside.





 $\triangle$ 











| В       | С     |  |
|---------|-------|--|
| O       |       |  |
| M6x28mm |       |  |
| 8 pcs   | 4 pcs |  |





 $\triangle$ 











## Thank you for your support!