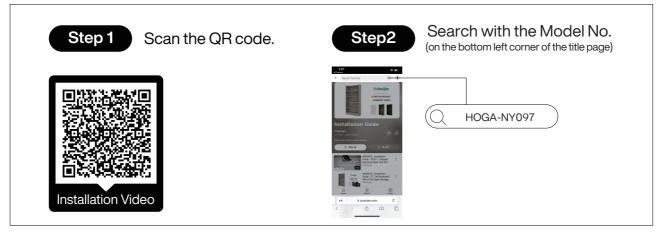

#### How to Get the Assembly Video

Note: If you can't find the assembly video, please contact us.

Τ

We recommend using hand tools for assembly.

If an electric screwdriver is used, reduce power and torque to avoid damage to the product.