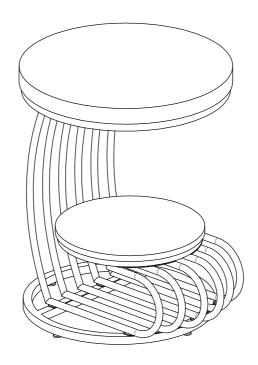

### **Assembly Instructions**

Coffee Table

Model No. HOGA-NY097/146/202 HOGA-HL0206

www.tribesigns.com