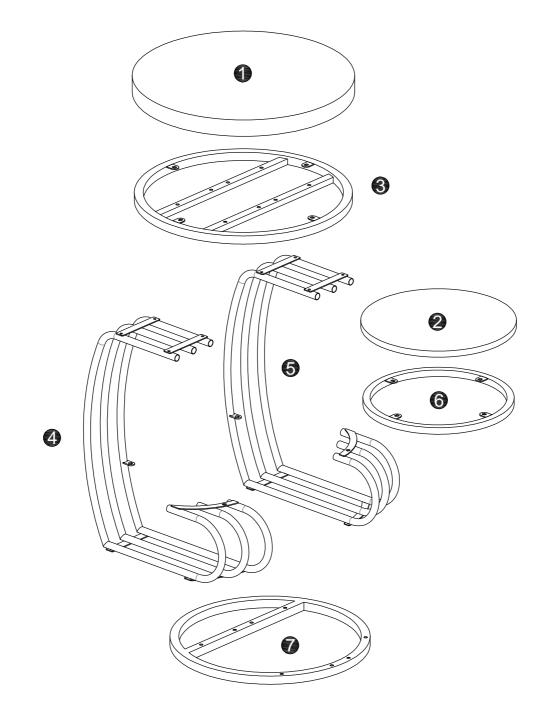

packaging and the product, then contact us as soon as possible.

#### Warm Tips

- 1. Carefully read these instructions and keep them for future reference.
- 2. Check the parts list and confirm everything's there before starting assembly.
- 3. When assembling, put all parts on a soft, smooth surface like a carpet to avoid scratches.
- 4. Don't fully tighten screws until all parts are confirmed in place to avoid misalignment.

#### How to Get the Assembly Video



Note: If you can't find the assembly video, please contact us.



Τ

We recommend using hand tools for assembly.

If an electric screwdriver is used, reduce power and torque to avoid damage to the product.



#### AVOID SCRATCHES

In order to avoid scratching, this furniture should be assembled on a soft surface, such as a ru







 $\langle \gamma \rangle$ 

Make sure all parts are included. Most board parts are labeled or stamped on the raw edge. Contact us for a free replacement if you encounter any damaged or missing parts.

#### Parts List

Т



#### Hardware List

| Α           | В                                      | С     | D    |
|-------------|----------------------------------------|-------|------|
| O)))))      | ())))))))))))))))))))))))))))))))))))) |       |      |
| M6x12mm     | M6x28mm                                |       |      |
| 12 pcs+1 pc | 16 pcs+1 pc                            | 4 pcs | 1 pc |

Έ







The longest part of the 4th and 5th iron pipes are pressed together on the inside.





 $\triangle$ 











| В       | С     |  |
|---------|-------|--|
| O       |       |  |
|