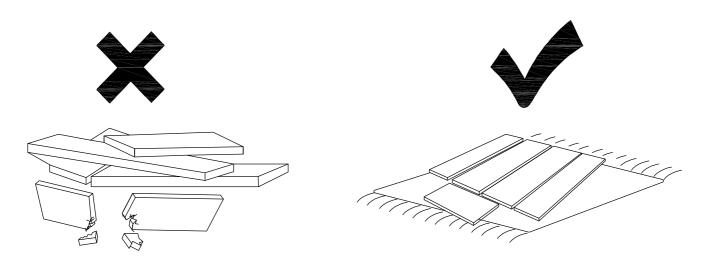

#### AVOID SCRATCHES

In order to avoid scratching, this furniture should be assembled on a soft surface, such as a ru

 $\langle \gamma \rangle$ 

Make sure all parts are included. Most board parts are labeled or stamped on the raw edge. Contact us for a free replacement if you encounter any damaged or missing parts.