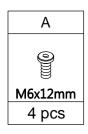

#### Hardware List

| Α           | В                                      | С     | D    |
|-------------|----------------------------------------|-------|------|
| O)))))      | ())))))))))))))))))))))))))))))))))))) |       |      |
| M6x12mm     | M6x28mm                                |       |      |
| 12 pcs+1 pc | 16 pcs+1 pc                            | 4 pcs | 1 pc |