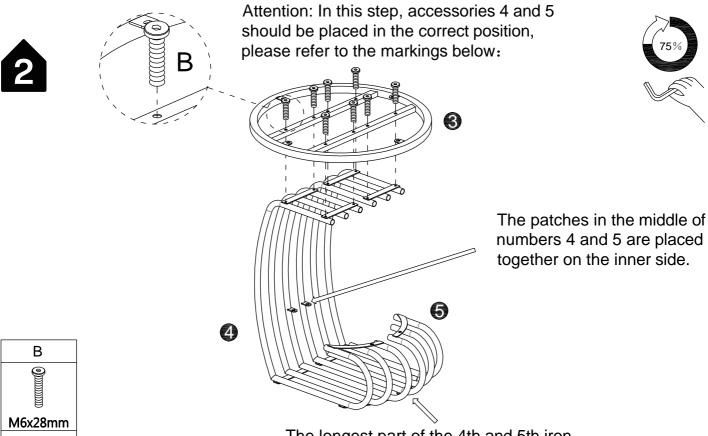

Έ

The longest part of the 4th and 5th iron pipes are pressed together on the inside.

 $\triangle$ 

| В       | С     |  |
|---------|-------|--|
| O       |       |  |
| M6x28mm |       |  |
| 8 pcs   | 4 pcs |  |