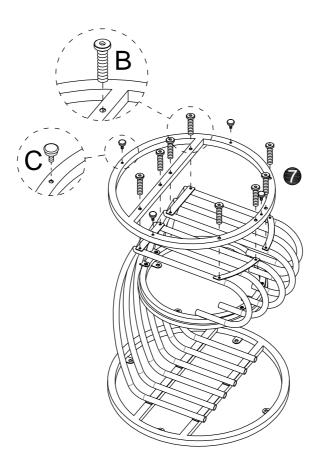

Έ

The longest part of the 4th and 5th iron pipes are pressed together on the inside.

 $\triangle$ 

| В       | С     |  |
|---------|-------|--|
| O       |       |  |
| M6x28mm |       |  |
| 8 pcs   | 4 pcs |  |