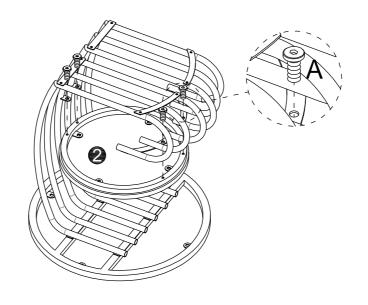

#### Hardware List

| Α           | В                                      | С     | D    |
|-------------|----------------------------------------|-------|------|
| O)))))      | ())))))))))))))))))))))))))))))))))))) |       |      |
| M6x12mm     | M6x28mm                                |       |      |
| 12 pcs+1 pc | 16 pcs+1 pc                            | 4 pcs | 1 pc |