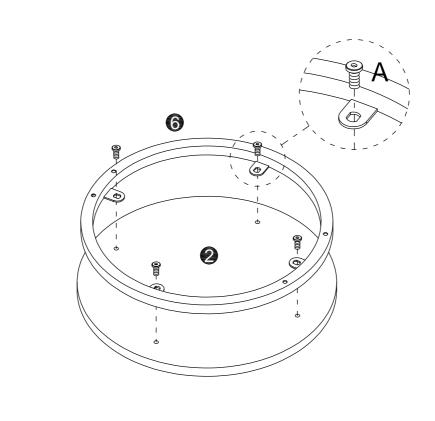

#### Hardware List

| Α           | В                                      | С     | D    |
|-------------|----------------------------------------|-------|------|
| O)))))      | ())))))))))))))))))))))))))))))))))))) |       |      |
| M6x12mm     | M6x28mm                                |       |      |
| 12 pcs+1 pc | 16 pcs+1 pc                            | 4 pcs | 1 pc |

Έ

The longest part of the 4th and 5th iron pipes are pressed together on the inside.

 $\triangle$ 

| В       | С     |  |
|---------|-------|--|
| O       |       |  |
| M6x28mm |       |  |
| 8 pcs   | 4 pcs |  |