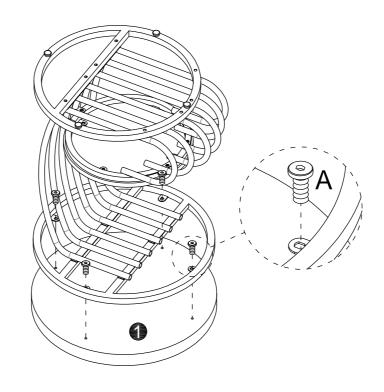

#### Hardware List

| Α           | В                                      | С     | D    |
|-------------|----------------------------------------|-------|------|
| O)))))      | ())))))))))))))))))))))))))))))))))))) |       |      |
| M6x12mm     | M6x28mm                                |       |      |
| 12 pcs+1 pc | 16 pcs+1 pc                            | 4 pcs | 1 pc |

Έ

The longest part of the 4th and 5th iron pipes are pressed together on the inside.

 $\triangle$ 

| В       | С     |  |
|---------|-------|--|
| O       |       |  |
| M6x28mm |       |  |
| 8 pcs   | 4 pcs |  |