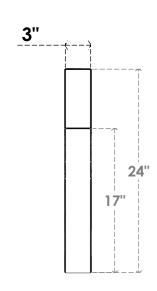

## ITEM NUMBER: BRCURO030X18000X24000WTLRCPR

3"W X 18"D X 24"H WESTLAKE ROUGH CEDAR WOODGRAIN OPEN TIMBERTHANE BRACE, PRIMED TAN

**SIDE PROFILE** 

**FRONT PROFILE** 

**ISOMETRIC** 

GENERATED DATE: 04/05/2023