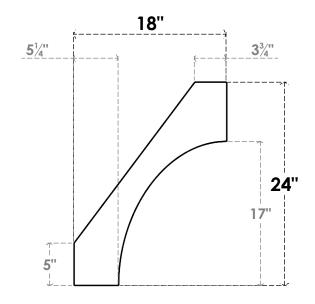

## ITEM NUMBER: BRCURO030X18000X24000WTLRCPR

3"W X 18"D X 24"H WESTLAKE ROUGH CEDAR WOODGRAIN OPEN TIMBERTHANE BRACE, PRIMED TAN

**SIDE PROFILE** 

**FRONT PROFILE** 

**ISOMETRIC** 

GENERATED DATE: 04/05/2023