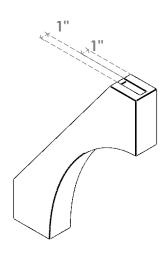

## ITEM NUMBER: BRCURO030X18000X24000WTLRCPR

3"W X 18"D X 24"H WESTLAKE ROUGH CEDAR WOODGRAIN OPEN TIMBERTHANE BRACE, PRIMED TAN

**SIDE PROFILE** 

**FRONT PROFILE** 

**ISOMETRIC** 

GENERATED DATE: 04/05/2023