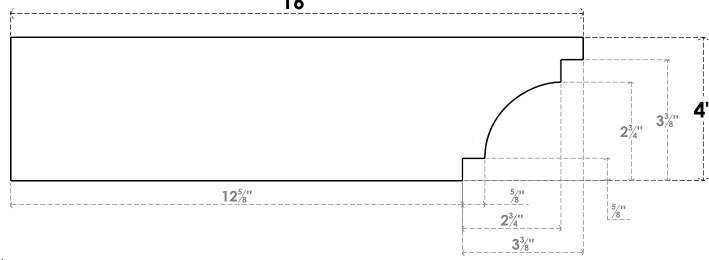

## ITEM NUMBER: RFTURO040X04000X16000X004MED00RCPR

4"W X 4"H X 16"L TIMBERTHANE ROUGH CEDAR MEDITERRANEAN FAUX WOOD OPEN RAFTER TAIL. 4"L END, PRIMED TAN

## SIDE PROFILE