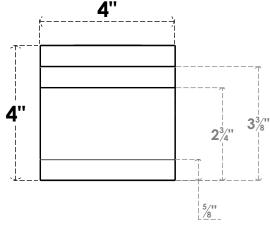

## ITEM NUMBER: RFTURO040X04000X16000X004MED00RCPR

4"W X 4"H X 16"L TIMBERTHANE ROUGH CEDAR MEDITERRANEAN FAUX WOOD OPEN RAFTER TAIL. 4"L END, PRIMED TAN

## **FRONT PROFILE**