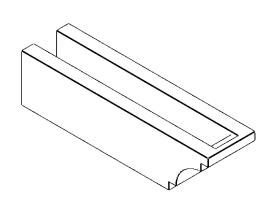

## ITEM NUMBER: RFTURO040X04000X16000X004MED00RCPR

4"W X 4"H X 16"L TIMBERTHANE ROUGH CEDAR MEDITERRANEAN FAUX WOOD OPEN RAFTER TAIL. 4"L END, PRIMED TAN

## **ISOMETRIC**

GENERATED DATE: 03/02/2023

**EKENA MILLWORK** 2300 WEST MAIN ST. CLARKSVILLE, TX 75426 TOLL FREE: 866-607-0453 WWW.EKENAMILLWORK.COM

1. INSTALLATION TO BE COMPLETED IN ACCORDANCE WITH MANUFACTURER'S SPECIFICATIONS.
2. DRAWING MAY NOT BE TO SCALE
3. THIS DRAWING IS INTENDED FOR DESIGN AND PLANNING PURPOSES ONLY.
4. ALL INFORMATION CONTAINED HEREIN WAS CURRENT AT THE TIME OF DEVELOPMENT BUT MUST BE REVIEWED AND APPROVED BY THE PRODUCT MANUFACTURER TO BE CONSIDERED ACCURATE.