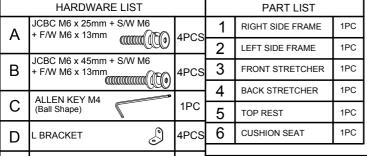

#### **CAUTIONS:**

(1) DO NOT FULLY-TIGHTEN THE NUT OR NUT BOLTS INITIALLY UNTIL ALL NUTS OR BOLT IS READY ASSEMBLED.

(TO AVOID CAUSING DAMAGES TO THE THREAD, DO NOT OVER-TIGHTEN THE NUTS OR BOLTS. )

(2) KEEP ALL HARDWARE PART OUT OF REACH OF CHILDREN.