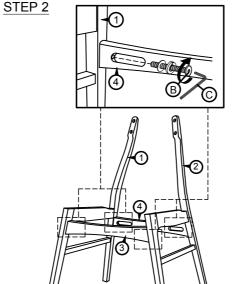

## **ASSEMBLY INSTRUCTIONS**

# MODEL: WM1907A-DC

- **IMPORTANT NOTE:** \* PLACE ALL WOODEN PARTS ON A CLEAN AND SMOOTH SURFACE SUCH AS A RUG OR CARPET TO AVOID THE PARTS FROM BEING SCRATCHED.
  - BEFORE YOU BEGIN, KINDLY FOLLOW THE ASSEMBLY INSTRUCTIONS STEP BY STEP.
  - DO NOT TIGHTEN ALL SCREWS UNTIL THE CHAIR IS FULLY SET-UP.



#### **CAUTIONS:**

(1) DO NOT FULLY-TIGHTEN THE NUT OR NUT BOLTS INITIALLY UNTIL ALL NUTS OR BOLT IS READY ASSEMBLED.

(TO AVOID CAUSING DAMAGES TO THE THREAD, DO NOT OVER-TIGHTEN THE NUTS OR BOLTS. )

(2) KEEP ALL HARDWARE PART OUT OF REACH OF CHILDREN.

STEP 6









3 Front Stretcher has a small hole for identification.







COMPLETED CHAIR ASSEMBLY



## **ASSEMBLY INSTRUCTIONS**

## MODEL: WM2008B-DT

#### **IMPORTANT NOTE:**

- \* PLACE ALL WOODEN PARTS ON A CLEAN AND SMOOTH SURFACE SUCH AS A RUG OR CARPET TO AVOID THE PARTS FROM BEING SCRATCHED.
- \* BEFORE YOU BEGIN, KINDLY FOLLOW THE ASSEMBLY INSTRUCTIONS STEP BY STEP.

| HARDWARE LIST |                                                  |       |  |
|---------------|--------------------------------------------------|-------|--|
| Α             | JCBB M8 x 60mm + S/W 5/16"<br>+ F/W 5/16" x 22mm | 10PCS |  |
| В             | JCBC M6 x 40mm + S/W M6<br>+ F/W M6 x 13mm       | 10PCS |  |
| С             | ALLEN KEY M5                                     | 1PC   |  |
| D             | ALLEN K