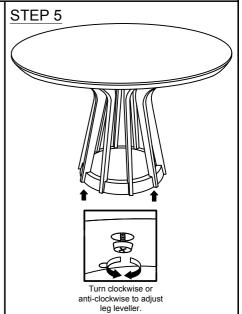

COMPLETED TABLE ASSEMBLY.

STEP 1

BEFORE ASSEMBLY PLEASE LOOSEN THE
JCBC M6 x 40MM WITH SPRING AND FLAT
WASHER (3PCS) TO TAKE OUT THE
WEIGHTED PANEL (4).

\*PLEASE KEEP JCBC BOLT TO FIX WEIGHTED PANEL (4) INTO THE BASE FRAME (3) AT STEP 5