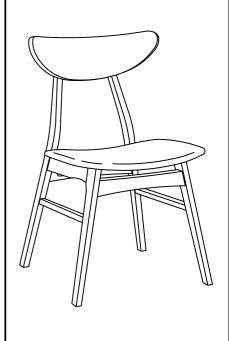

STEP 6

3 Front Stretcher has a small hole for identification.

COMPLETED CHAIR ASSEMBLY