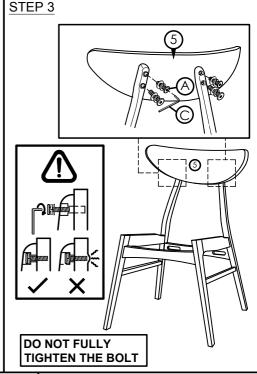

#### **CAUTIONS:**

(1) DO NOT FULLY-TIGHTEN THE NUT OR NUT BOLTS INITIALLY UNTIL ALL NUTS OR BOLT IS READY ASSEMBLED.

(TO AVOID CAUSING DAMAGES TO THE THREAD, DO NOT OVER-TIGHTEN THE NUTS OR BOLTS. )

(2) KEEP ALL HARDWARE PART OUT OF REACH OF CHILDREN.