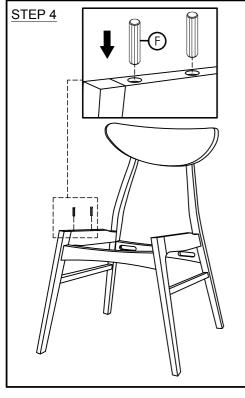

STEP 6

3 Front Stretcher has a small hole for identification.

COMPLETED CHAIR ASSEMBLY