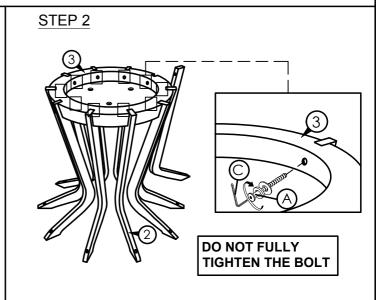

| PART LIST |                |       |
|-----------|----------------|-------|
| 1         | TABLE TOP      | 1PC   |
| 2         | LEG            | 10PCS |
| 3         | BASE FRAME     | 1PC   |
| 4         | WEIGHTED PANEL | 1PC   |