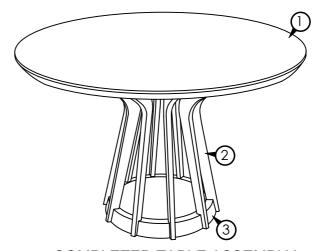

| PART LIST |                |       |
|-----------|----------------|-------|
| 1         | TABLE TOP      | 1PC   |
| 2         | LEG            | 10PCS |
| 3         | BASE FRAME     | 1PC   |
| 4         | WEIGHTED PANEL | 1PC   |

COMPLETED TABLE ASSEMBLY.

STEP 1

BEFORE ASSEMBLY PLEASE LOOSEN THE
JCBC M6 x 40MM WITH SPRING AND FLAT
WASHER (3PCS) TO TAKE OUT THE
WEIGHTED PANEL (4).

\*PLEASE KEEP JCBC BOLT TO FIX WEIGHTED PANEL (4) INTO THE BASE FRAME (3) AT STEP 5