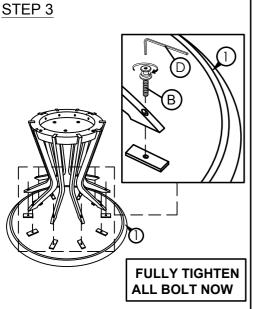

#### **CAUTIONS:**

(1) DO NOT FULLY-TIGHTEN THE NUT OR NUT BOLTS INITIALLY UNTIL ALL NUTS OR BOLT IS READY ASSEMBLED.

(TO AVOID CAUSING DAMAGES TO THE THREAD, DO NOT OVER-TIGHTEN THE NUTS OR BOLTS. )

(2) KEEP ALL HARDWARE PART OUT OF REACH OF CHILDREN.