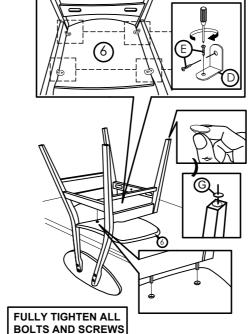

#### **CAUTIONS:**

(1) DO NOT FULLY-TIGHTEN THE NUT OR NUT BOLTS INITIALLY UNTIL ALL NUTS OR BOLT IS READY ASSEMBLED.

(TO AVOID CAUSING DAMAGES TO THE THREAD, DO NOT OVER-TIGHTEN THE NUTS OR BOLTS. )

(2) KEEP ALL HARDWARE PART OUT OF REACH OF CHILDREN.

STEP 6

3 Front Stretcher has a small hole for identification.

COMPLETED CHAIR ASSEMBLY