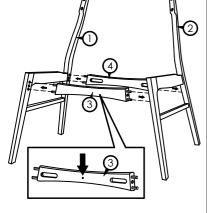

#### **CAUTIONS:**

(1) DO NOT FULLY-TIGHTEN THE NUT OR NUT BOLTS INITIALLY UNTIL ALL NUTS OR BOLT IS READY ASSEMBLED.

(TO AVOID CAUSING DAMAGES TO THE THREAD, DO NOT OVER-TIGHTEN THE NUTS OR BOLTS. )

(2) KEEP ALL HARDWARE PART OUT OF REACH OF CHILDREN.

STEP 6

3 Front Stretcher has a small hole for identification.

COMPLETED CHAIR ASSEMBLY