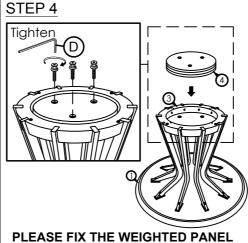

PLEASE FIX THE WEIGHTED PANEL (4) INTO THE BASE FRAME (3) AND TIGHTEN USING JCBC M6 x 40MM WITH SPRING AND FLAT WASHER (3PCS)