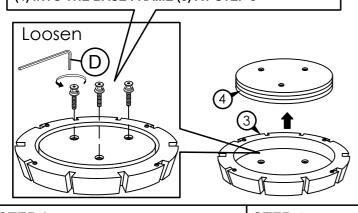

COMPLETED TABLE ASSEMBLY.

STEP 1

BEFORE ASSEMBLY PLEASE LOOSEN THE
JCBC M6 x 40MM WITH SPRING AND FLAT
WASHER (3PCS) TO TAKE OUT THE
WEIGHTED PANEL (4).

\*PLEASE KEEP JCBC BOLT TO FIX WEIGHTED PANEL (4) INTO THE BASE FRAME (3) AT STEP 5

PLEASE FIX THE WEIGHTED PANEL (4) INTO THE BASE FRAME (3) AND TIGHTEN USING JCBC M6 x 40MM WITH SPRING AND FLAT WASHER (3PCS)