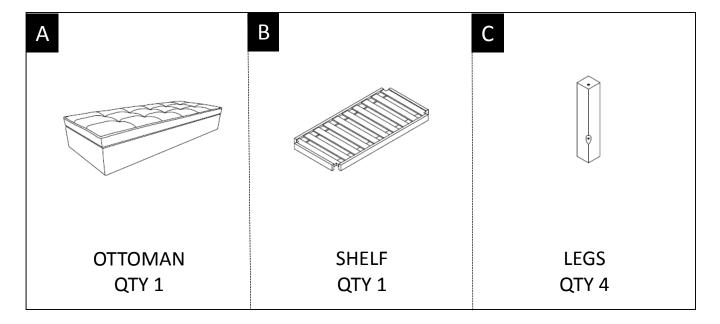

#### PARTS and HARDWARE DESCRIPTION

**NEED HELP?** For help with assembly or if you are missing a part, Please call customer service at 1-866-518-0120 ext. 262 (9 am to 4 pm EST)