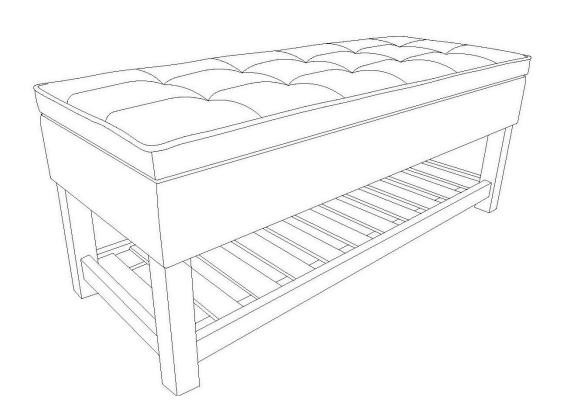

## COSMOPOLITAN / ESSEX / CITY

# ENTRYWAY STORAGE OTTOMAN BENCH with OPEN BOTTOM MODEL # AXCCOS-OTTBNCH-01-CLG









### Questions, problems, assembly help, missing parts?

No need to return the product, we will gladly help and ship your replacement parts free of charge
Please call Customer Service at 1-866-518-0120 ext. 262
Monday to Friday between 9 am – 4 pm EST
or go to

www.simpli-home.com/parts request

| In order to assist you in a timely manner, please have the following information ready: |                       |
|-----------------------------------------------------------------------------------------|-----------------------|
| Model #                                                                                 | Part Number or Letter |
| Purchased at                                                                            | Date of Purchase      |

If you wish to return the produ