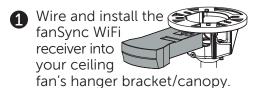

### CONTROL YOUR CEILING FAN WITH YOUR SMART DEVICES & PERSONAL VOICE ASSISTANTS!

- WFR50 fanSync WiFi® receiver • AC fan—3 fan speeds
  - Fan and downlight
  - control
  - Timer, safe exit and favorites list via smart device

WFR55

- Kwartet only
  - fanSync WiFi® receiver
  - AC fan—3 fan speeds • Fan and downlight control
  - Timer, safe exit and favorites list via smart

DC WiFi\*

- fanSync WiFi® receiver • DC fan—variable fan speeds
- Fan and downlight control
- Included with DC ceiling fans