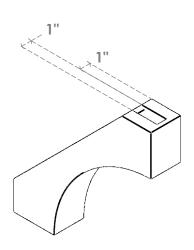

## ITEM NUMBER: BRCURO030X14000X14000WTLRCPR

3"W X 14"D X 14"H WESTLAKE ROUGH CEDAR WOODGRAIN OPEN TIMBERTHANE BRACE, PRIMED TAN

**SIDE PROFILE** 

**FRONT PROFILE** 

**ISOMETRIC** 

GENERATED DATE: 04/05/2023