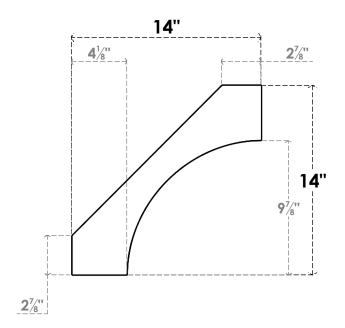

## ITEM NUMBER: BRCURO030X14000X14000WTLRCPR

3"W X 14"D X 14"H WESTLAKE ROUGH CEDAR WOODGRAIN OPEN TIMBERTHANE BRACE, PRIMED TAN

**SIDE PROFILE** 

**FRONT PROFILE** 

**ISOMETRIC** 

GENERATED DATE: 04/05/2023