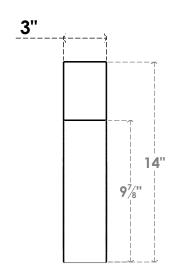

## ITEM NUMBER: BRCURO030X14000X14000WTLRCPR

3"W X 14"D X 14"H WESTLAKE ROUGH CEDAR WOODGRAIN OPEN TIMBERTHANE BRACE, PRIMED TAN

**SIDE PROFILE** 

**FRONT PROFILE** 

**ISOMETRIC** 

GENERATED DATE: 04/05/2023