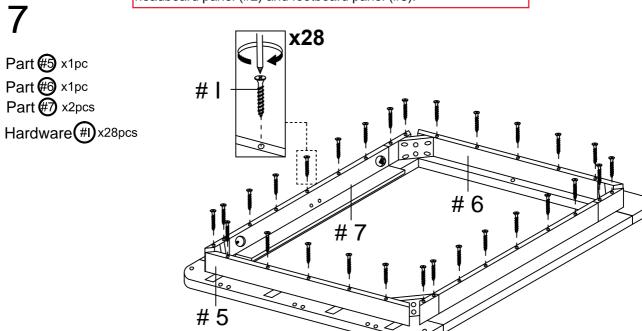

Use screw (#I) to secure frame to the side rail panels (#4) and the headboard panel (#2) and footboard panel (#3).

Align the bed leg (#13) to corner and secure by using bolt assembly of bolt (#D) with spring washer (#H) and flat washer (#G).