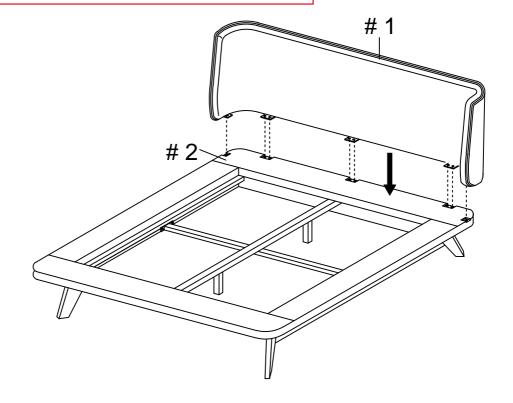

Turn bedframe over upright and align the headboard (#1).

13

Part #2 x1pc

Use bolt assembly of bolt (#A) with spring washer (#F) and flat washer (#E) to attach the center of headboard (#1). Then secure the wings.