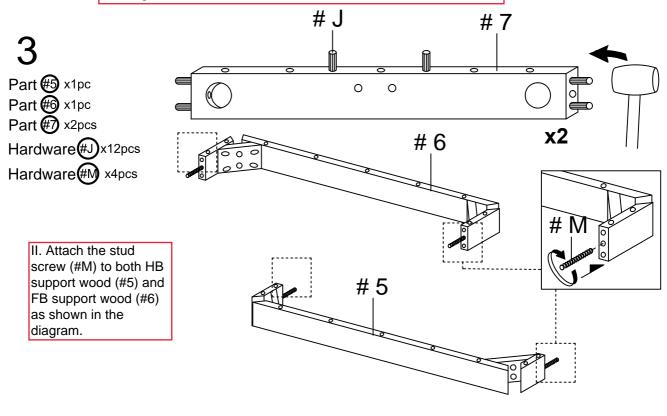

5

Part 4 x2pcs

Part #7 x2pcs

I. Align the FB support wood (#6) to the SR support wood (#7). Secure by using the trub nut (#N) and hex nut (#L).

II. Align the HB support wood (#5) to the SR support wood (#7). Secure by using the trub nut (#N) and hex nut (#L).