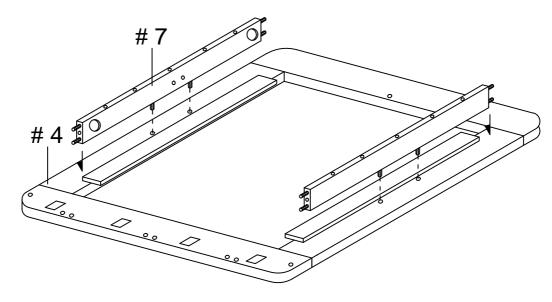

1

Part #8 x1pc
Part #9 x2pcs

Attach the center support leg (#9) to the center rail (#8) as shown in the diagram.

2

I. Attach wood dowel (#J) to the SR support wood (#7) as shown in the diagram.

Align the SR support wood (#7) to the side rail panel (#4).