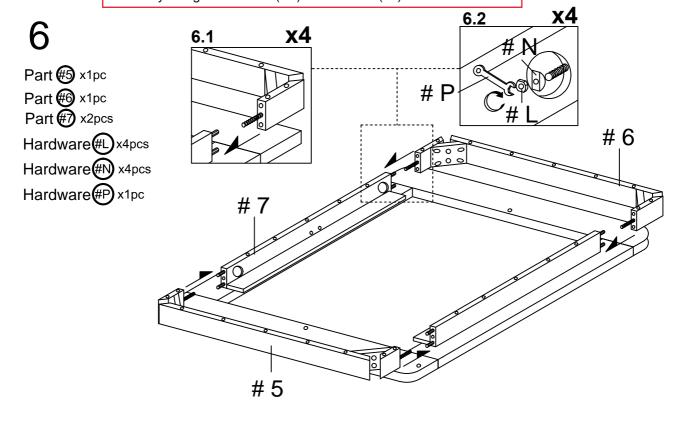

5

Part 4 x2pcs

Part #7 x2pcs

I. Align the FB support wood (#6) to the SR support wood (#7). Secure by using the trub nut (#N) and hex nut (#L).

II. Align the HB support wood (#5) to the SR support wood (#7). Secure by using the trub nut (#N) and hex nut (#L).