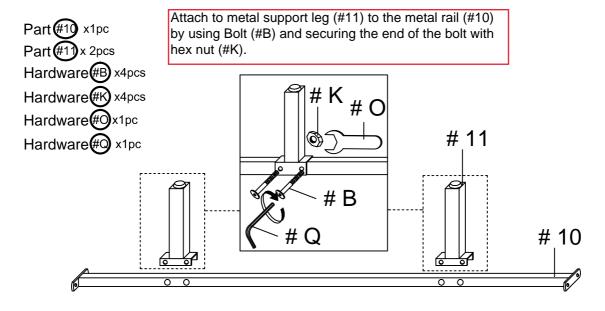

# FM7223-K POINT 3 CARTONS

| Carton       | Designation               | Part |                                                                                                                                                                                                                                                                                                                                                                                                                                                                                                                                                                                                                                                                                                                                                                                                                                                                                                                                                                                                                                                                                                                                                                                                                                                                                                                                                                                                                                                                                                                                                                                                                                                                                                                                                                                                                                                                                                                                                                                                                                                                                                                               |                                                                                |
|--------------|---------------------------|------|-------------------------------------------------------------------------------------------------------------------------------------------------------------------------------------------------------------------------------------------------------------------------------------------------------------------------------------------------------------------------------------------------------------------------------------------------------------------------------------------------------------------------------------------------------------------------------------------------------------------------------------------------------------------------------------------------------------------------------------------------------------------------------------------------------------------------------------------------------------------------------------------------------------------------------------------------------------------------------------------------------------------------------------------------------------------------------------------------------------------------------------------------------------------------------------------------------------------------------------------------------------------------------------------------------------------------------------------------------------------------------------------------------------------------------------------------------------------------------------------------------------------------------------------------------------------------------------------------------------------------------------------------------------------------------------------------------------------------------------------------------------------------------------------------------------------------------------------------------------------------------------------------------------------------------------------------------------------------------------------------------------------------------------------------------------------------------------------------------------------------------|--------------------------------------------------------------------------------|
| FM7223-K-HB  | Headboard (1pc)           | #1   |                                                                                                                                                                                                                                                                                                                                                                                                                                                                                                                                                                                                                                                                                                                                                                                                                                                                                                                                                                                                                                                                                                                                                                                                                                                                                                                                                                                                                                                                                                                                                                                                                                                                                                                                                                                                                                                                                                                                                                                                                                                                                                                               |                                                                                |
|              | Headboard Panel (1pc)     | #2   |                                                                                                                                                                                                                                                                                                                                                                                                                                                                                                                                                                                                                                                                                                                                                                                                                                                                                                                                                                                                                                                                                                                                                                                                                                                                                                                                                                                                                                                                                                                                                                                                                                                                                                                                                                                                                                                                                                                                                                                                                                                                                                                               |                                                                                |
|              | Footboard Panel (1pc)     | #3   |                                                                                                                                                                                                                                                                                                                                                                                                                                                                                                                                                                                                                                                                                                                                                                                                                                                                                                                                                                                                                                                                                                                                                                                                                                                                                                                                                                                                                                                                                                                                                                                                                                                                                                                                                                                                                                                                                                                                                                                                                                                                                                                               |                                                                                |
|              | Side Rail Panel (2pcs)    | #4   |                                                                                                                                                                                                                                                                                                                                                                                                                                                                                                                                                                                                                                                                                                                                                                                                                                                                                                                                                                                                                                                                                                                                                                                                                                                                                                                                                                                                                                                                                                                                                                                                                                                                                                                                                                                                                                                                                                                                                                                                                                                                                                                               |                                                                                |
| FM7223-K-FBR | SR Support Wood (2pcs)    | #7   |                                                                                                                                                                                                                                                                                                                                                                                                                                                                                                                                                                                                                                                                                                                                                                                                                                                                                                                                                                                                                                                                                                                                                                                                                                                                                                                                                                                                                                                                                                                                                                                                                                                                                                                                                                                                                                                                                                                                                                                                                                                                                                                               |                                                                                |
|              | Center Rail (1pc)         | #8   |                                                                                                                                                                                                                                                                                                                                                                                                                                                                                                                                                                                                                                                                                                                                                                                                                                                                                                                                                                                                                                                                                                                                                                                                                                                                                                                                                                                                                                                                                                                                                                                                                                                                                                                                                                                                                                                                                                                                                                                                                                                                                                                               |                                                                                |
|              | Center Support Leg (2pcs) | #9   |                                                                                                                                                                                                                                                                                                                                                                                                                                                                                                                                                                                                                                                                                                                                                                                                                                                                                                                                                                                                                                                                                                                                                                                                                                                                                                                                                                                                                                                                                                                                                                                                                                                                                                                                                                                                                                                                                                                                                                                                                                                                                                                               |                                                                                |
|              | Metal Support Leg (2pcs)  | #11  |                                                                                                                                                                                                                                                                                                                                                                                                                                                                                                                                                                                                                                                                                                                                                                                                                                                                                                                                                                                                                                                                                                                                                                                                                                                                                                                                                                                                                                                                                                                                                                                                                                                                                                                                                                                                                                                                                                                                                                                                                                                                                                                               |                                                                                |
|              | HB Support Wood (1pc)     | #5   |                                                                                                                                                                                                                                                                                                                                                                                                                                                                                                                                                                                                                                                                                                                                                                                                                                                                                                                                                                                                                                                                                                                                                                                                                                                                                                                                                                                                                                                                                                                                                                                                                                                                                                                                                                                                                                                                                                                                                                                                                                                                                                                               | #A 12pcs<br>#B 4pcs<br>## 4 2pcs                                               |
|              | FB Support Wood (1pc)     | #6   | Tail and the same of the same | #D 8pcs #E 14pcs #F 14pcs #G 8pcs                                              |
| FM7223-K-SL  | Metal Rail (1pc)          | #10  |                                                                                                                                                                                                                                                                                                                                                                                                                                                                                                                                                                                                                                                                                                                                                                                                                                                                                                                                                                                                                                                                                                                                                                                                                                                                                                                                                                                                                                                                                                                                                                                                                                                                                                                                                                                                                                                                                                                                                                                                                                                                                                                               | #H 8pcs #I 45pcs #J 12pcs                                                      |
|              | Corner Block (4pcs)       | #12  |                                                                                                                                                                                                                                                                                                                                                                                                                                                                                                                                                                                                                                                                                                                                                                                                                                                                                                                                                                                                                                                                                                                                                                                                                                                                                                                                                                                                                                                                                                                                                                                                                                                                                                                                                                                                                                                                                                                                                                                                                                                                                                                               | <ul> <li>#K 4pcs</li> <li>#L 4pcs</li> <li>#M 4pcs</li> <li>#N 4pcs</li> </ul> |
|              | Bed Leg (4pcs)            | #13  | D                                                                                                                                                                                                                                                                                                                                                                                                                                                                                                                                                                                                                                                                                                                                                                                                                                                                                                                                                                                                                                                                                                                                                                                                                                                                                                                                                                                                                                                                                                                                                                                                                                                                                                                                                                                                                                                                                                                                                                                                                                                                                                                             | #0 1pc<br>#P 1pc<br>#2 #Q 1pc                                                  |
|              | Bed Slat (1set)           | #14  |                                                                                                                                                                                                                                                                                                                                                                                                                                                                                                                                                                                                                                                                                                                                                                                                                                                                                                                                                                                                                                                                                                                                                                                                                                                                                                                                                                                                                                                                                                                                                                                                                                                                                                                                                                                                                                                                                                                                                                                                                                                                                                                               | #R 1pc<br>#S 2pcs<br>#T12pcs                                                   |