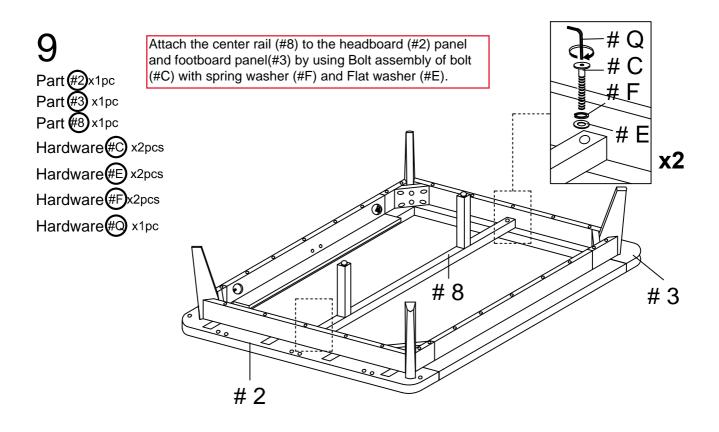

Turn bedframe over upright and align the headboard (#1).

13

Part #2 x1pc

Use bolt assembly of bolt (#A) with spring washer (#F) and flat washer (#E) to attach the center of headboard (#1). Then secure the wings.