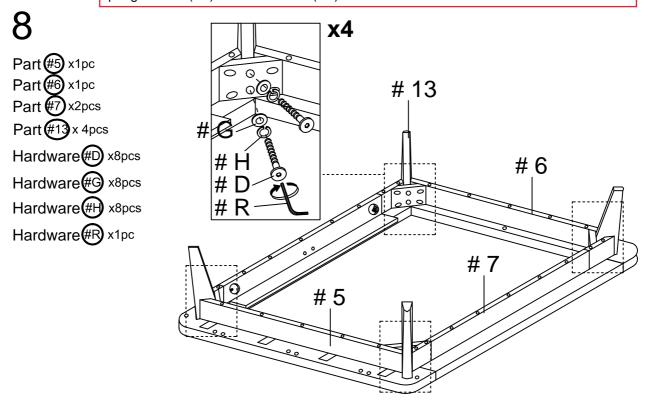

Use screw (#I) to secure frame to the side rail panels (#4) and the headboard panel (#2) and footboard panel (#3).

Align the bed leg (#13) to corner and secure by using bolt assembly of bolt (#D) with spring washer (#H) and flat washer (#G).