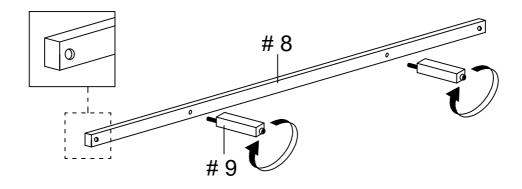

1

Part #8 x1pc
Part #9 x2pcs

Attach the center support leg (#9) to the center rail (#8) as shown in the diagram.

2

I. Attach wood dowel (#J) to the SR support wood (#7) as shown in the diagram.

Align the SR support wood (#7) to the side rail panel (#4).