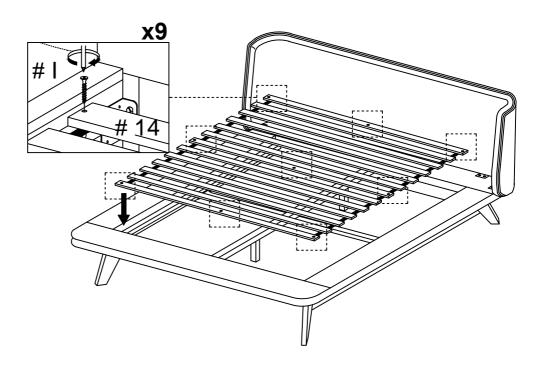

14

Part #1 x1pc Part #2 x1pc

Hardware (#A) x8pcs

Hardware#E x8pcs

Hardware#F x8pcs

Hardware#0 x1pc

Extend slat (#14) evenly over side rails and secure by using screw (#I).

15