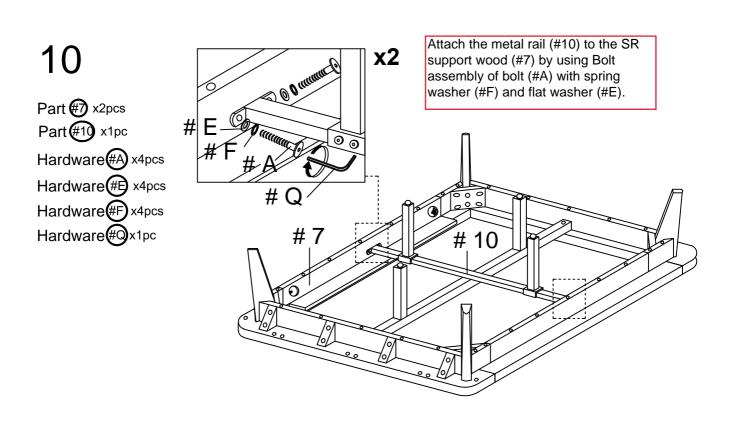

5

Part 4 x2pcs

Part #7 x2pcs

I. Align the FB support wood (#6) to the SR support wood (#7). Secure by using the trub nut (#N) and hex nut (#L).

II. Align the HB support wood (#5) to the SR support wood (#7). Secure by using the trub nut (#N) and hex nut (#L).