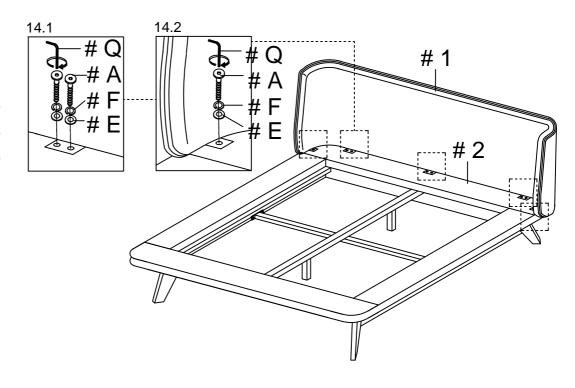

14

Part #1 x1pc Part #2 x1pc

Hardware (#A) x8pcs

Hardware#E x8pcs

Hardware#F x8pcs

Hardware#0 x1pc

Extend slat (#14) evenly over side rails and secure by using screw (#I).

15