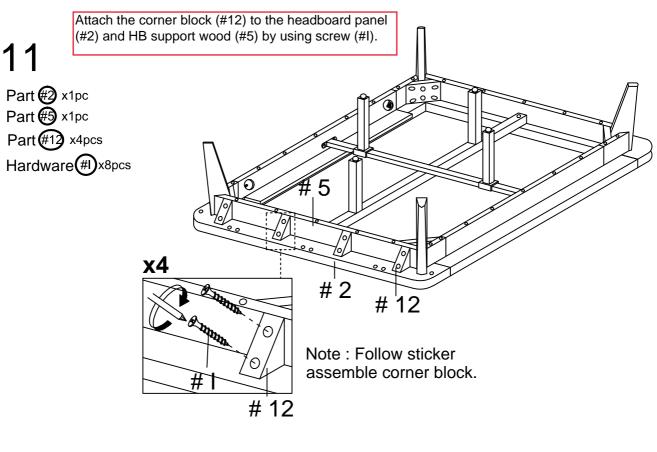

# FM7223-K POINT 3 CARTONS

| Carton       | Designation               | Part |                                                                                                                                                                                                                                                                                                                                                                                                                                                                                                                                                                                                                                                                                                                                                                                                                                                                                                                                                                                                                                                                                                                                                                                                                                                                                                                                                                                                                                                                                                                                                                                                                                                                                                                                                                                                                                                                                                                                                                                                                                                                                                                               |                                                                                |
|--------------|---------------------------|------|-------------------------------------------------------------------------------------------------------------------------------------------------------------------------------------------------------------------------------------------------------------------------------------------------------------------------------------------------------------------------------------------------------------------------------------------------------------------------------------------------------------------------------------------------------------------------------------------------------------------------------------------------------------------------------------------------------------------------------------------------------------------------------------------------------------------------------------------------------------------------------------------------------------------------------------------------------------------------------------------------------------------------------------------------------------------------------------------------------------------------------------------------------------------------------------------------------------------------------------------------------------------------------------------------------------------------------------------------------------------------------------------------------------------------------------------------------------------------------------------------------------------------------------------------------------------------------------------------------------------------------------------------------------------------------------------------------------------------------------------------------------------------------------------------------------------------------------------------------------------------------------------------------------------------------------------------------------------------------------------------------------------------------------------------------------------------------------------------------------------------------|--------------------------------------------------------------------------------|
| FM7223-K-HB  | Headboard (1pc)           | #1   |                                                                                                                                                                                                                                                                                                                                                                                                                                                                                                                                                                                                                                                                                                                                                                                                                                                                                                                                                                                                                                                                                                                                                                                                                                                                                                                                                                                                                                                                                                                                                                                                                                                                                                                                                                                                                                                                                                                                                                                                                                                                                                                               |                                                                                |
|              | Headboard Panel (1pc)     | #2   |                                                                                                                                                                                                                                                                                                                                                                                                                                                                                                                                                                                                                                                                                                                                                                                                                                                                                                                                                                                                                                                                                                                                                                                                                                                                                                                                                                                                                                                                                                                                                                                                                                                                                                                                                                                                                                                                                                                                                                                                                                                                                                                               |                                                                                |
|              | Footboard Panel (1pc)     | #3   |                                                                                                                                                                                                                                                                                                                                                                                                                                                                                                                                                                                                                                                                                                                                                                                                                                                                                                                                                                                                                                                                                                                                                                                                                                                                                                                                                                                                                                                                                                                                                                                                                                                                                                                                                                                                                                                                                                                                                                                                                                                                                                                               |                                                                                |
|              | Side Rail Panel (2pcs)    | #4   |                                                                                                                                                                                                                                                                                                                                                                                                                                                                                                                                                                                                                                                                                                                                                                                                                                                                                                                                                                                                                                                                                                                                                                                                                                                                                                                                                                                                                                                                                                                                                                                                                                                                                                                                                                                                                                                                                                                                                                                                                                                                                                                               |                                                                                |
| FM7223-K-FBR | SR Support Wood (2pcs)    | #7   |                                                                                                                                                                                                                                                                                                                                                                                                                                                                                                                                                                                                                                                                                                                                                                                                                                                                                                                                                                                                                                                                                                                                                                                                                                                                                                                                                                                                                                                                                                                                                                                                                                                                                                                                                                                                                                                                                                                                                                                                                                                                                                                               |                                                                                |
|              | Center Rail (1pc)         | #8   |                                                                                                                                                                                                                                                                                                                                                                                                                                                                                                                                                                                                                                                                                                                                                                                                                                                                                                                                                                                                                                                                                                                                                                                                                                                                                                                                                                                                                                                                                                                                                                                                                                                                                                                                                                                                                                                                                                                                                                                                                                                                                                                               |                                                                                |
|              | Center Support Leg (2pcs) | #9   |                                                                                                                                                                                                                                                                                                                                                                                                                                                                                                                                                                                                                                                                                                                                                                                                                                                                                                                                                                                                                                                                                                                                                                                                                                                                                                                                                                                                                                                                                                                                                                                                                                                                                                                                                                                                                                                                                                                                                                                                                                                                                                                               |                                                                                |
|              | Metal Support Leg (2pcs)  | #11  |                                                                                                                                                                                                                                                                                                                                                                                                                                                                                                                                                                                                                                                                                                                                                                                                                                                                                                                                                                                                                                                                                                                                                                                                                                                                                                                                                                                                                                                                                                                                                                                                                                                                                                                                                                                                                                                                                                                                                                                                                                                                                                                               |                                                                                |
|              | HB Support Wood (1pc)     | #5   |                                                                                                                                                                                                                                                                                                                                                                                                                                                                                                                                                                                                                                                                                                                                                                                                                                                                                                                                                                                                                                                                                                                                                                                                                                                                                                                                                                                                                                                                                                                                                                                                                                                                                                                                                                                                                                                                                                                                                                                                                                                                                                                               | #A 12pcs<br>#B 4pcs<br>## 4 2pcs                                               |
|              | FB Support Wood (1pc)     | #6   | Tail and the same of the same | #D 8pcs #E 14pcs #F 14pcs #G 8pcs                                              |
| FM7223-K-SL  | Metal Rail (1pc)          | #10  |                                                                                                                                                                                                                                                                                                                                                                                                                                                                                                                                                                                                                                                                                                                                                                                                                                                                                                                                                                                                                                                                                                                                                                                                                                                                                                                                                                                                                                                                                                                                                                                                                                                                                                                                                                                                                                                                                                                                                                                                                                                                                                                               | #H 8pcs #I 45pcs #J 12pcs                                                      |
|              | Corner Block (4pcs)       | #12  |                                                                                                                                                                                                                                                                                                                                                                                                                                                                                                                                                                                                                                                                                                                                                                                                                                                                                                                                                                                                                                                                                                                                                                                                                                                                                                                                                                                                                                                                                                                                                                                                                                                                                                                                                                                                                                                                                                                                                                                                                                                                                                                               | <ul> <li>#K 4pcs</li> <li>#L 4pcs</li> <li>#M 4pcs</li> <li>#N 4pcs</li> </ul> |
|              | Bed Leg (4pcs)            | #13  | D                                                                                                                                                                                                                                                                                                                                                                                                                                                                                                                                                                                                                                                                                                                                                                                                                                                                                                                                                                                                                                                                                                                                                                                                                                                                                                                                                                                                                                                                                                                                                                                                                                                                                                                                                                                                                                                                                                                                                                                                                                                                                                                             | #0 1pc<br>#P 1pc<br>#2 #Q 1pc                                                  |
|              | Bed Slat (1set)           | #14  |                                                                                                                                                                                                                                                                                                                                                                                                                                                                                                                                                                                                                                                                                                                                                                                                                                                                                                                                                                                                                                                                                                                                                                                                                                                                                                                                                                                                                                                                                                                                                                                                                                                                                                                                                                                                                                                                                                                                                                                                                                                                                                                               | #R 1pc<br>#S 2pcs<br>#T12pcs                                                   |

Use screw (#I) to secure frame to the side rail panels (#4) and the headboard panel (#2) and footboard panel (#3).

Align the bed leg (#13) to corner and secure by using bolt assembly of bolt (#D) with spring washer (#H) and flat washer (#G).