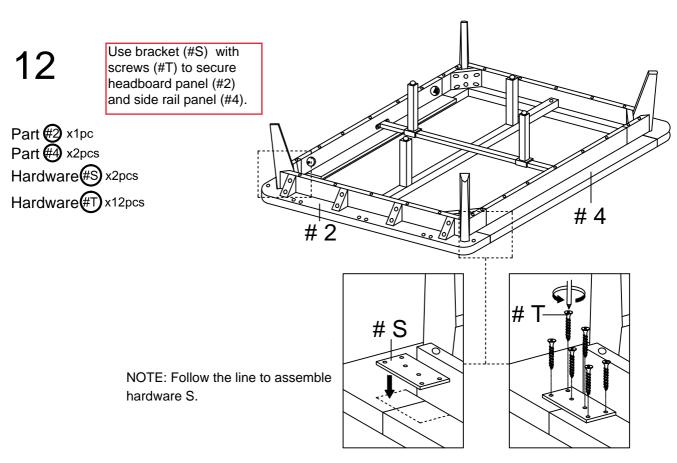

# FM7223-K POINT 3 CARTONS

| Carton       | Designation               | Part |                                                                                                                                                                                                                                                                                                                                                                                                                                                                                                                                                                                                                                                                                                                                                                                                                                                                                                                                                                                                                                                                                                                                                                                                                                                                                                                                                                                                                                                                                                                                                                                                                                                                                                                                                                                                                                                                                                                                                                                                                                                                                                                               |                                                                                |
|--------------|---------------------------|------|-------------------------------------------------------------------------------------------------------------------------------------------------------------------------------------------------------------------------------------------------------------------------------------------------------------------------------------------------------------------------------------------------------------------------------------------------------------------------------------------------------------------------------------------------------------------------------------------------------------------------------------------------------------------------------------------------------------------------------------------------------------------------------------------------------------------------------------------------------------------------------------------------------------------------------------------------------------------------------------------------------------------------------------------------------------------------------------------------------------------------------------------------------------------------------------------------------------------------------------------------------------------------------------------------------------------------------------------------------------------------------------------------------------------------------------------------------------------------------------------------------------------------------------------------------------------------------------------------------------------------------------------------------------------------------------------------------------------------------------------------------------------------------------------------------------------------------------------------------------------------------------------------------------------------------------------------------------------------------------------------------------------------------------------------------------------------------------------------------------------------------|--------------------------------------------------------------------------------|
| FM7223-K-HB  | Headboard (1pc)           | #1   |                                                                                                                                                                                                                                                                                                                                                                                                                                                                                                                                                                                                                                                                                                                                                                                                                                                                                                                                                                                                                                                                                                                                                                                                                                                                                                                                                                                                                                                                                                                                                                                                                                                                                                                                                                                                                                                                                                                                                                                                                                                                                                                               |                                                                                |
|              | Headboard Panel (1pc)     | #2   |                                                                                                                                                                                                                                                                                                                                                                                                                                                                                                                                                                                                                                                                                                                                                                                                                                                                                                                                                                                                                                                                                                                                                                                                                                                                                                                                                                                                                                                                                                                                                                                                                                                                                                                                                                                                                                                                                                                                                                                                                                                                                                                               |                                                                                |
|              | Footboard Panel (1pc)     | #3   |                                                                                                                                                                                                                                                                                                                                                                                                                                                                                                                                                                                                                                                                                                                                                                                                                                                                                                                                                                                                                                                                                                                                                                                                                                                                                                                                                                                                                                                                                                                                                                                                                                                                                                                                                                                                                                                                                                                                                                                                                                                                                                                               |                                                                                |
|              | Side Rail Panel (2pcs)    | #4   |                                                                                                                                                                                                                                                                                                                                                                                                                                                                                                                                                                                                                                                                                                                                                                                                                                                                                                                                                                                                                                                                                                                                                                                                                                                                                                                                                                                                                                                                                                                                                                                                                                                                                                                                                                                                                                                                                                                                                                                                                                                                                                                               |                                                                                |
| FM7223-K-FBR | SR Support Wood (2pcs)    | #7   |                                                                                                                                                                                                                                                                                                                                                                                                                                                                                                                                                                                                                                                                                                                                                                                                                                                                                                                                                                                                                                                                                                                                                                                                                                                                                                                                                                                                                                                                                                                                                                                                                                                                                                                                                                                                                                                                                                                                                                                                                                                                                                                               |                                                                                |
|              | Center Rail (1pc)         | #8   |                                                                                                                                                                                                                                                                                                                                                                                                                                                                                                                                                                                                                                                                                                                                                                                                                                                                                                                                                                                                                                                                                                                                                                                                                                                                                                                                                                                                                                                                                                                                                                                                                                                                                                                                                                                                                                                                                                                                                                                                                                                                                                                               |                                                                                |
|              | Center Support Leg (2pcs) | #9   |                                                                                                                                                                                                                                                                                                                                                                                                                                                                                                                                                                                                                                                                                                                                                                                                                                                                                                                                                                                                                                                                                                                                                                                                                                                                                                                                                                                                                                                                                                                                                                                                                                                                                                                                                                                                                                                                                                                                                                                                                                                                                                                               |                                                                                |
|              | Metal Support Leg (2pcs)  | #11  |                                                                                                                                                                                                                                                                                                                                                                                                                                                                                                                                                                                                                                                                                                                                                                                                                                                                                                                                                                                                                                                                                                                                                                                                                                                                                                                                                                                                                                                                                                                                                                                                                                                                                                                                                                                                                                                                                                                                                                                                                                                                                                                               |                                                                                |
|              | HB Support Wood (1pc)     | #5   |                                                                                                                                                                                                                                                                                                                                                                                                                                                                                                                                                                                                                                                                                                                                                                                                                                                                                                                                                                                                                                                                                                                                                                                                                                                                                                                                                                                                                                                                                                                                                                                                                                                                                                                                                                                                                                                                                                                                                                                                                                                                                                                               | #A 12pcs<br>#B 4pcs<br>## 4 2pcs                                               |
|              | FB Support Wood (1pc)     | #6   | Tail and the same of the same | #D 8pcs #E 14pcs #F 14pcs #G 8pcs                                              |
| FM7223-K-SL  | Metal Rail (1pc)          | #10  |                                                                                                                                                                                                                                                                                                                                                                                                                                                                                                                                                                                                                                                                                                                                                                                                                                                                                                                                                                                                                                                                                                                                                                                                                                                                                                                                                                                                                                                                                                                                                                                                                                                                                                                                                                                                                                                                                                                                                                                                                                                                                                                               | #H 8pcs #I 45pcs #J 12pcs                                                      |
|              | Corner Block (4pcs)       | #12  |                                                                                                                                                                                                                                                                                                                                                                                                                                                                                                                                                                                                                                                                                                                                                                                                                                                                                                                                                                                                                                                                                                                                                                                                                                                                                                                                                                                                                                                                                                                                                                                                                                                                                                                                                                                                                                                                                                                                                                                                                                                                                                                               | <ul> <li>#K 4pcs</li> <li>#L 4pcs</li> <li>#M 4pcs</li> <li>#N 4pcs</li> </ul> |
|              | Bed Leg (4pcs)            | #13  | D                                                                                                                                                                                                                                                                                                                                                                                                                                                                                                                                                                                                                                                                                                                                                                                                                                                                                                                                                                                                                                                                                                                                                                                                                                                                                                                                                                                                                                                                                                                                                                                                                                                                                                                                                                                                                                                                                                                                                                                                                                                                                                                             | #0 1pc<br>#P 1pc<br>#2 #Q 1pc                                                  |
|              | Bed Slat (1set)           | #14  |                                                                                                                                                                                                                                                                                                                                                                                                                                                                                                                                                                                                                                                                                                                                                                                                                                                                                                                                                                                                                                                                                                                                                                                                                                                                                                                                                                                                                                                                                                                                                                                                                                                                                                                                                                                                                                                                                                                                                                                                                                                                                                                               | #R 1pc<br>#S 2pcs<br>#T12pcs                                                   |

Use screw (#I) to secure frame to the side rail panels (#4) and the headboard panel (#2) and footboard panel (#3).

Align the bed leg (#13) to corner and secure by using bolt assembly of bolt (#D) with spring washer (#H) and flat washer (#G).