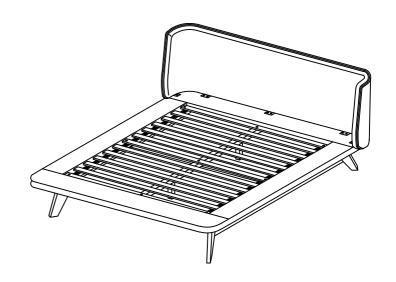

# KING BED

### FM7223-K

- Please keep instructions for future reference.
- Check the quantity and irregularity of parts and hardware before you start.