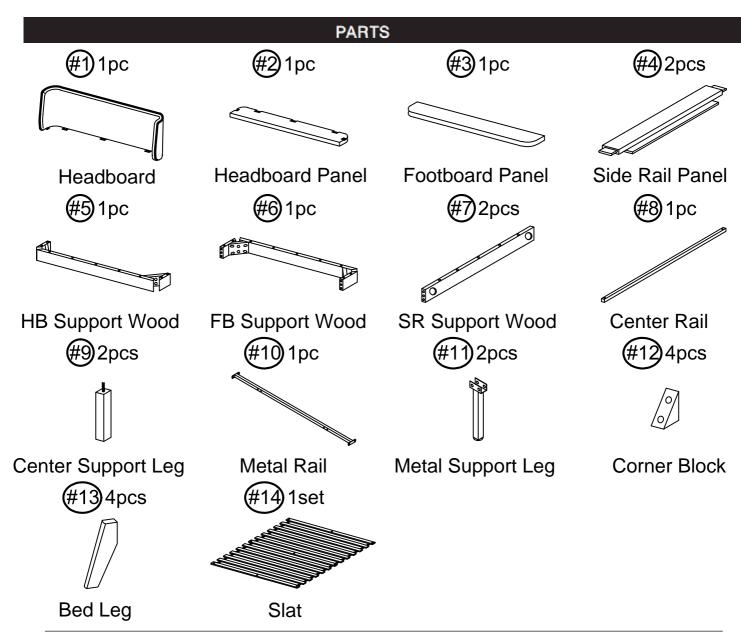

# FM7223-K POINT 3 CARTONS

| Carton       | Designation               | Part |                                                                                                                                                                                                                                                                                                                                                                                                                                                                                                                                                                                                                                                                                                                                                                                                                                                                                                                                                                                                                                                                                                                                                                                                                                                                                                                                                                                                                                                                                                                                                                                                                                                                                                                                                                                                                                                                                                                                                                                                                                                                                                                               |                                                                                |
|--------------|---------------------------|------|-------------------------------------------------------------------------------------------------------------------------------------------------------------------------------------------------------------------------------------------------------------------------------------------------------------------------------------------------------------------------------------------------------------------------------------------------------------------------------------------------------------------------------------------------------------------------------------------------------------------------------------------------------------------------------------------------------------------------------------------------------------------------------------------------------------------------------------------------------------------------------------------------------------------------------------------------------------------------------------------------------------------------------------------------------------------------------------------------------------------------------------------------------------------------------------------------------------------------------------------------------------------------------------------------------------------------------------------------------------------------------------------------------------------------------------------------------------------------------------------------------------------------------------------------------------------------------------------------------------------------------------------------------------------------------------------------------------------------------------------------------------------------------------------------------------------------------------------------------------------------------------------------------------------------------------------------------------------------------------------------------------------------------------------------------------------------------------------------------------------------------|--------------------------------------------------------------------------------|
| FM7223-K-HB  | Headboard (1pc)           | #1   |                                                                                                                                                                                                                                                                                                                                                                                                                                                                                                                                                                                                                                                                                                                                                                                                                                                                                                                                                                                                                                                                                                                                                                                                                                                                                                                                                                                                                                                                                                                                                                                                                                                                                                                                                                                                                                                                                                                                                                                                                                                                                                                               |                                                                                |
|              | Headboard Panel (1pc)     | #2   |                                                                                                                                                                                                                                                                                                                                                                                                                                                                                                                                                                                                                                                                                                                                                                                                                                                                                                                                                                                                                                                                                                                                                                                                                                                                                                                                                                                                                                                                                                                                                                                                                                                                                                                                                                                                                                                                                                                                                                                                                                                                                                                               |                                                                                |
|              | Footboard Panel (1pc)     | #3   |                                                                                                                                                                                                                                                                                                                                                                                                                                                                                                                                                                                                                                                                                                                                                                                                                                                                                                                                                                                                                                                                                                                                                                                                                                                                                                                                                                                                                                                                                                                                                                                                                                                                                                                                                                                                                                                                                                                                                                                                                                                                                                                               |                                                                                |
|              | Side Rail Panel (2pcs)    | #4   |                                                                                                                                                                                                                                                                                                                                                                                                                                                                                                                                                                                                                                                                                                                                                                                                                                                                                                                                                                                                                                                                                                                                                                                                                                                                                                                                                                                                                                                                                                                                                                                                                                                                                                                                                                                                                                                                                                                                                                                                                                                                                                                               |                                                                                |
| FM7223-K-FBR | SR Support Wood (2pcs)    | #7   |                                                                                                                                                                                                                                                                                                                                                                                                                                                                                                                                                                                                                                                                                                                                                                                                                                                                                                                                                                                                                                                                                                                                                                                                                                                                                                                                                                                                                                                                                                                                                                                                                                                                                                                                                                                                                                                                                                                                                                                                                                                                                                                               |                                                                                |
|              | Center Rail (1pc)         | #8   |                                                                                                                                                                                                                                                                                                                                                                                                                                                                                                                                                                                                                                                                                                                                                                                                                                                                                                                                                                                                                                                                                                                                                                                                                                                                                                                                                                                                                                                                                                                                                                                                                                                                                                                                                                                                                                                                                                                                                                                                                                                                                                                               |                                                                                |
|              | Center Support Leg (2pcs) | #9   |                                                                                                                                                                                                                                                                                                                                                                                                                                                                                                                                                                                                                                                                                                                                                                                                                                                                                                                                                                                                                                                                                                                                                                                                                                                                                                                                                                                                                                                                                                                                                                                                                                                                                                                                                                                                                                                                                                                                                                                                                                                                                                                               |                                                                                |
|              | Metal Support Leg (2pcs)  | #11  |                                                                                                                                                                                                                                                                                                                                                                                                                                                                                                                                                                                                                                                                                                                                                                                                                                                                                                                                                                                                                                                                                                                                                                                                                                                                                                                                                                                                                                                                                                                                                                                                                                                                                                                                                                                                                                                                                                                                                                                                                                                                                                                               |                                                                                |
|              | HB Support Wood (1pc)     | #5   |                                                                                                                                                                                                                                                                                                                                                                                                                                                                                                                                                                                                                                                                                                                                                                                                                                                                                                                                                                                                                                                                                                                                                                                                                                                                                                                                                                                                                                                                                                                                                                                                                                                                                                                                                                                                                                                                                                                                                                                                                                                                                                                               | #A 12pcs<br>#B 4pcs<br>## 4 2pcs                                               |
|              | FB Support Wood (1pc)     | #6   | Tail and the same of the same | #D 8pcs #E 14pcs #F 14pcs #G 8pcs                                              |
| FM7223-K-SL  | Metal Rail (1pc)          | #10  |                                                                                                                                                                                                                                                                                                                                                                                                                                                                                                                                                                                                                                                                                                                                                                                                                                                                                                                                                                                                                                                                                                                                                                                                                                                                                                                                                                                                                                                                                                                                                                                                                                                                                                                                                                                                                                                                                                                                                                                                                                                                                                                               | #H 8pcs #I 45pcs #J 12pcs                                                      |
|              | Corner Block (4pcs)       | #12  |                                                                                                                                                                                                                                                                                                                                                                                                                                                                                                                                                                                                                                                                                                                                                                                                                                                                                                                                                                                                                                                                                                                                                                                                                                                                                                                                                                                                                                                                                                                                                                                                                                                                                                                                                                                                                                                                                                                                                                                                                                                                                                                               | <ul> <li>#K 4pcs</li> <li>#L 4pcs</li> <li>#M 4pcs</li> <li>#N 4pcs</li> </ul> |
|              | Bed Leg (4pcs)            | #13  | D                                                                                                                                                                                                                                                                                                                                                                                                                                                                                                                                                                                                                                                                                                                                                                                                                                                                                                                                                                                                                                                                                                                                                                                                                                                                                                                                                                                                                                                                                                                                                                                                                                                                                                                                                                                                                                                                                                                                                                                                                                                                                                                             | #0 1pc<br>#P 1pc<br>#2 #Q 1pc                                                  |
|              | Bed Slat (1set)           | #14  |                                                                                                                                                                                                                                                                                                                                                                                                                                                                                                                                                                                                                                                                                                                                                                                                                                                                                                                                                                                                                                                                                                                                                                                                                                                                                                                                                                                                                                                                                                                                                                                                                                                                                                                                                                                                                                                                                                                                                                                                                                                                                                                               | #R 1pc<br>#S 2pcs<br>#T12pcs                                                   |