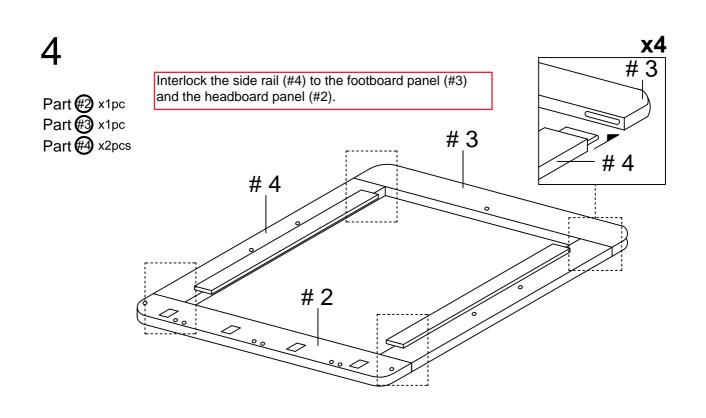

1

Part #8 x1pc
Part #9 x2pcs

Attach the center support leg (#9) to the center rail (#8) as shown in the diagram.

2

I. Attach wood dowel (#J) to the SR support wood (#7) as shown in the diagram.

Align the SR support wood (#7) to the side rail panel (#4).