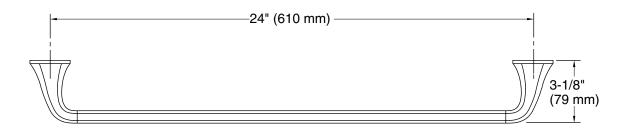

#### Features

- 24" (610 mm) bar
- Coordinates with other products in the Desette collection

#### **Technical Information** All product dimensions are nominal.

Material: Zinc, Stainless Steel