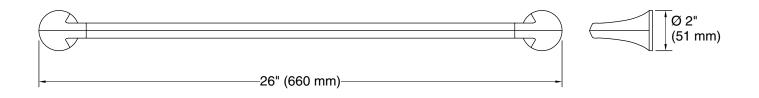

#### Features

- 24" (610 mm) bar
- Coordinates with other products in the Desette collection

#### **Technical Information** All product dimensions are nominal.

Material: Zinc, Stainless Steel