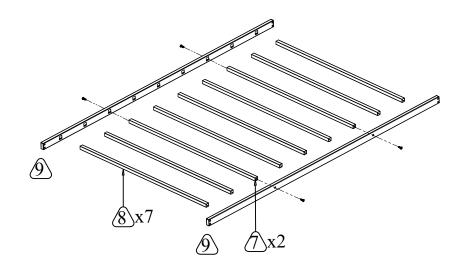

HARDWARE LIST



#### IMPORTANT SAFETY NOTICE: READ CAREFULLY BEFORE BEGINNING ASSEMBLY!

- ⚠ Do not stand on for your safety.
- ↑ Follow the assembly steps in order. Do not skip any steps.
- ⚠ Please do not tighten any screw before each is well placed in appropriate holes.
- ⚠ Please tighten up all screws before usage to avoid any potential safety hazard.
- ⚠ Please double check to ensure all the screws are well placed in appropriate holes if any assembly issue occurs.
- A Be sure to check all packing materials carefully for small parts may have come loose inside the carton during shipment. If parts are missing, contact the retailer from which you purchased the product to obtain any missing parts. DO NOT USE SUBSTITUTE PARTS.
- ⚠ Keep the instructions for future reference.







STEP 6