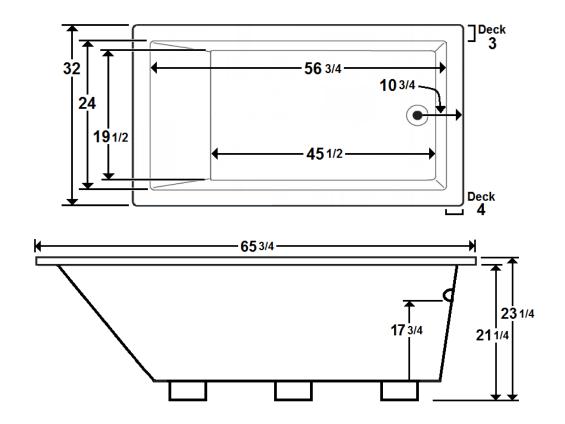

### \*All dimensions are +/- 1/2" and subject to change without notice\*

### **Technical Information**

Weight: 148 lbs.

Water Depth to Overflow: 17 3/4"

Water Capacity: 79 gal.

• Sump Dimension: 45 1/2" x 19 1/2"