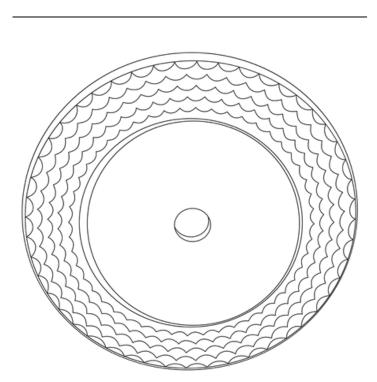

### DIMENSIONS

Center to center: single bore Diameter: 1-1/2 in.**(A)** Projection: 3/16 in. Height: 1-1/2in. Weight: 0.03lbs.