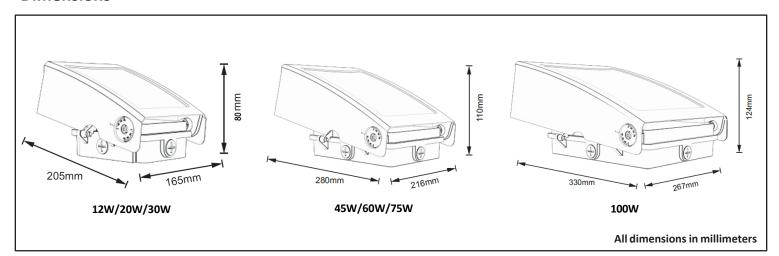

www.jandhled.com/wall-packs/jh-nwp30w-27r

### **LED Slim Wall Pack N-Series**



#### PRODUCT DESCRIPTION

LED wall pack fixtures can be mounted on surface/facade, whether you have a new construction or upgrade application. They are perfect for illuminating a variety of outdoor applications, including facade, wall washing, monuments, landscapes, public places, retail and residential complexes. They provide an added level of security to residential/commercial properties.

#### **ACCESSORIES**





Microwave motion sensor

Photocell

## **Dimensions**



# **Specifications**

| Part Number    | Input<br>Power | Input<br>Voltage | Efficiency | CCT Selectable | Light<br>Distribution | CRI | Certificates | Warranty |
|----------------|----------------|------------------|------------|----------------|-----------------------|-----|--------------|----------|
| JH-NWP12W-27R  | 12W            | 100-277V         | 120Lm/W    | 3k/4k/5k       | 120°                  | 70+ | ETL          | 5 Years  |
| JH-NWP20W-27R  | 20W            | 100-277V         | 120Lm/W    | 3k/4k/5k       | 120°                  | 70+ | ETL          | 5 Years  |
| JH-NWP30W-27R  | 30W            | 100-277V         | 120Lm/W    | 3k/4k/5k       | 120°                  | 70+ | ETL          | 5 Years  |
| JH-NWP45W-27R  | 45W            | 100-277V         | 120Lm/W    | 3k/