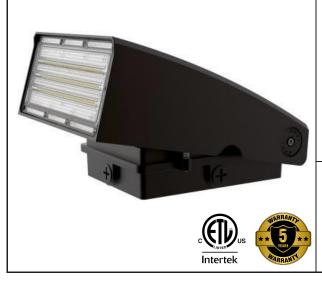

### **LED Slim Wall Pack N-Series**

#### PRODUCT DESCRIPTION

LED wall pack fixtures can be mounted on surface/facade, whether you have a new construction or upgrade application. They are perfect for illuminating a variety of outdoor applications, including facade, wall washing, monuments, landscapes, public places, retail and residential complexes. They provide an added level of security to residential/commercial properties.