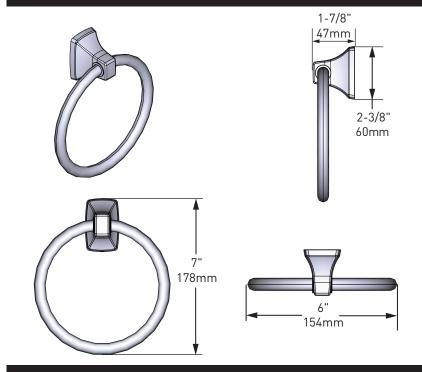

## Adler™ Technical Specification

# **Towel Ring**

YB0186

#### **Stock Numbers:**

□ YB0186CH - Towel Ring Chrome Finish

#### **Materials:**

**Towel Ring Post** is constructed of zinc. **Ring** is aluminum.

## **Dimensions:**



## **Installation Instructions:**

Please refer to product instructions for installation steps.

## **Cleaning Instructions:**

To preserve the fine finish of this product, clean only with a soft damp cloth. Dry well. Do not use commercial or abrasive cleaners.

| Stock Number:        | Towel Ring |
|----------------------|------------|
| By Moen Incorporated | ·          |



25300 AL MOEN DRIVE • NORTH OLMSTED, OH 44070 CORPORATE HEADQUARTERS: [800] 321-8809 • FAX: [800] 848-6636 INTERNATIONAL: [440] 962-2000 • FAX: [440] 962-2726 CUSTOMER SERVICE (USA): 800-882-0116 • FAX: [888] 379-2720 WWW.MOEN.COM

 $\ensuremath{^{\odot}}\xspace$  2023 Moen Incorporated. Moen is a registered trademark and Adler is a trademark of Moen Incorporated. All rights reserved.