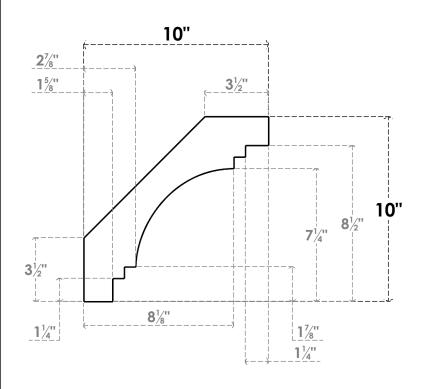

## ITEM NUMBER: BRCURO050X10000X10000PECRCPR

5"W X 10"D X 10"H PESCADERO ROUGH CEDAR WOODGRAIN OPEN TIMBERTHANE BRACE, PRIMED TAN

**SIDE PROFILE** 

**FRONT PROFILE** 

**ISOMETRIC** 

GENERATED DATE: 04/05/2023