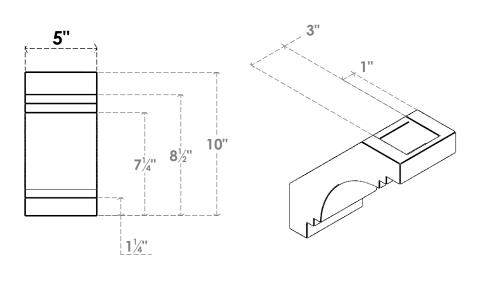

## ITEM NUMBER: BRCURO050X10000X10000PECRCPR

5"W X 10"D X 10"H PESCADERO ROUGH CEDAR WOODGRAIN OPEN TIMBERTHANE BRACE, PRIMED TAN

**SIDE PROFILE** 

**FRONT PROFILE** 

**ISOMETRIC** 

GENERATED DATE: 04/05/2023