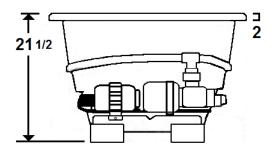

#### Standard (S) Pump Location

# **Electrical Requirements**

- Standard Pump: 9 Amps
- Standard Blower: 12 Amps
- 2 Dedicated GFCI's required