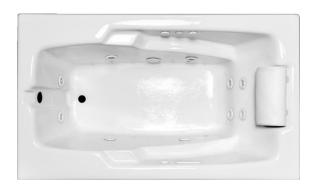

# **MERCER II** 60" x 36" Drop-In Acrylic Combo Bath

Model Number **3660MC-WH** Drop-In White Combo Bath **3660MC-BI** 

Drop-In Biscuit Combo Bath

### Features

- Color-matched jet trim and air controls
- 10 adjustable hydrotherapy jets
- 20+ high output lateral air jets
- Constructed of high-gloss durable acrylic
- 3-Speed control for the 9 Amp pump
- 12 Amp variable speed blower
- Pre-leveled base for easy installation
- Can be installed as an undermount
- Made in the USA