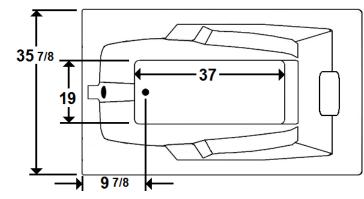

## **Technical Information**

- Cut-Out Dimensions: 57 7/8" x 33 7/8"
- Weight: 170 lbs.
- Water Depth to Overflow: 15"
- Water Operating Level: 44 gal.
- Water Capacity: 58 gal.
- Sump Dimension: 37" x 19"