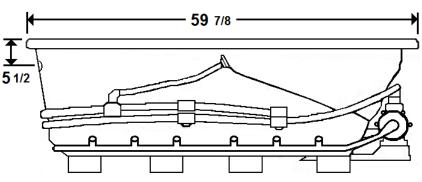

## **Technical Information**

- Cut-Out Dimensions: 57 7/8" x 33 7/8"
- Weight: 170 lbs.
- Water Depth to Overflow: 15"
- Water Operating Level: 44 gal.
- Water Capacity: 58 gal.
- Sump Dimension: 37" x 19"