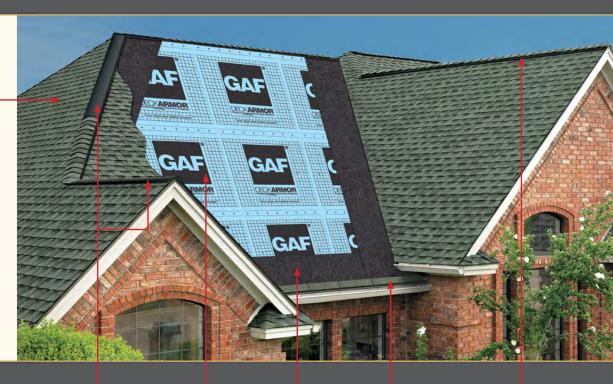

# More Than Just Coverage On Your Shingles! Get Automatic Lifetime Protection On Your Entire GAF Roofing System!\*

When you install any GAF Lifetime Shingle and at least 3 qualifying GAF accessories, you'll automatically get:

#### Cobra® Attic Ventilation

excess heat and moisture from your attic to promote energy efficiency in your home and help extend the life of your roof.

#### Roof Deck Protection

Provides an exceptionally strong layer of protection against wind-driven rain; some even allow moisture to escape from your attic. Also, lies flatter for a betterlooking roof.

#### Leak Barrier

Provides exceptional protection against leaks caused by roof settling and extreme weather. Ideal upgrade at all vulnerable areas (including at the eaves in the North†).

#### Starter Strip Shingles

Saves time, eliminates waste, and reduces the risk of blow-off...and may even help qualify for upgraded wind warranty coverage (see GAF Shingle & Accessory Ltd. Warranty\* for details).

#### Ridge Cap Shingles

Enhances the beauty of your home while guarding against leaks at the hips and ridges.

See GAP Simijue Accessory Lu, watany for complete coverage and restrictions. The word "Lifetime" refers to the length of coverage provided by the GAP Simigle & Accessory Ltd Warranty and means as long as the original individual owner(s) of a single-family detached residence (or the second owner(s) in certain circumstances) owns the property where the shingles and accessories are installed. For owners structures not meeting the above criteria Lifetime coverage is not applicable, Lifetime Ltd. Warranty on accessories requires the use of at least three qualifying GAP accessories