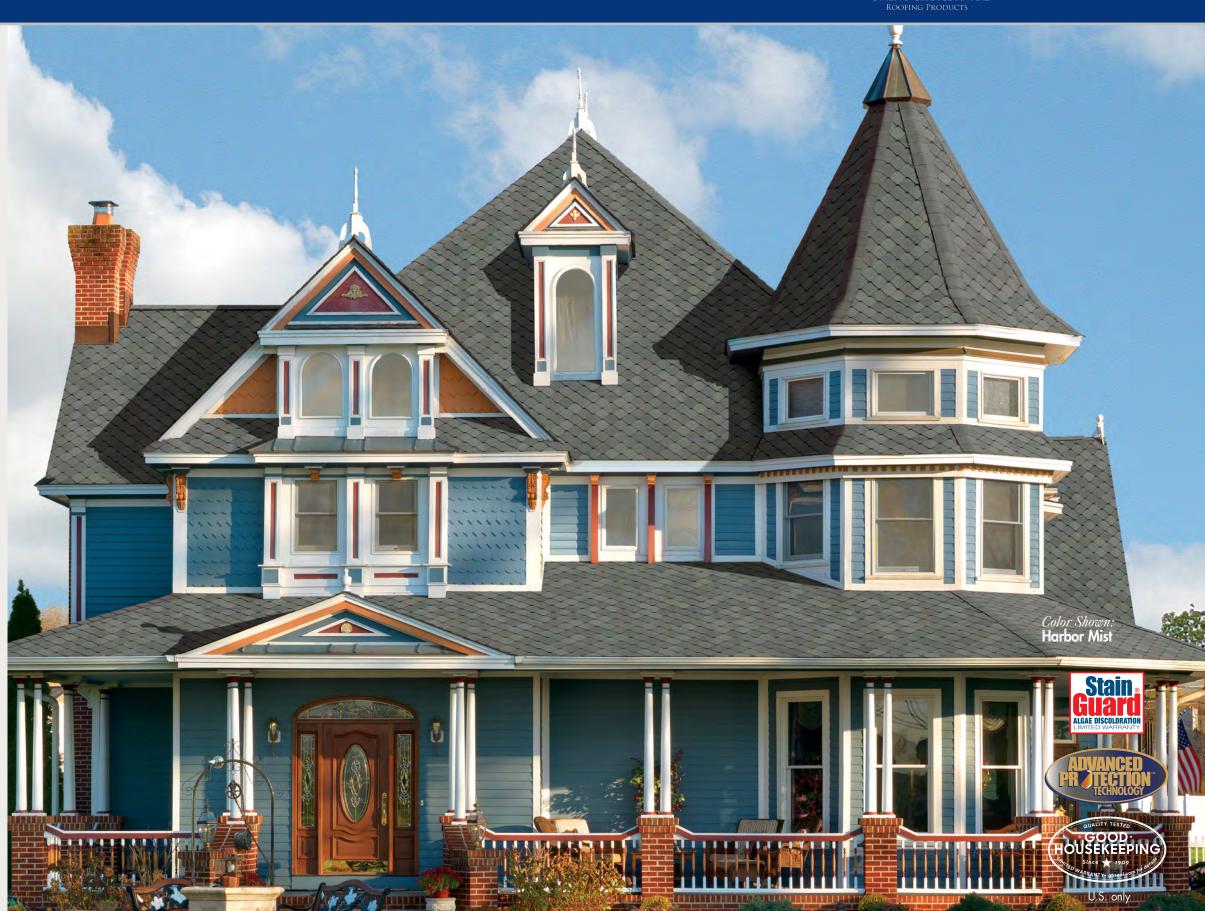

### "Sienna® Shingles Offer Old World Diamond-Shaped Elegance."

Sienna® Shingles are a great alternative to standard architectural shingles—and will add a touch of Old World elegance to any home. Their unique diamond shape and stylish color palette are designed to complement virtually any exterior color scheme. As part of GAF's Value Collection, Sienna® Shingles offer the beauty of a luxury designer shingle...but at an incredibly affordable price—just pennies-a-day more than standard architectural shingles. They're also backed by GAF's Lifetime ltd. warranty.\* So the roof will not only last—it'll be the talk of the neighborhood!

**Note:** It is difficult to reproduce the color clarity and actual color blends of these products. Before selecting your color, please ask to see several full-size shingles.

Quality You Can Trust...From North America's Largest Roofing Manufacturer!"