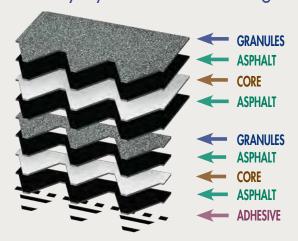

#### The many layers of a Sienna® Shingle

Diamond Cut™ Granules... Add dimension and depth to the shingle with their multifaceted design and light-reflective construction

UV Blocker (Granules)... Protects against damaging sunlight for durability and long life

Color Lock™ Ceramic Firing (Granules)... Helps maintain the true shingle color Dura Grip™ Adhesive... Grips tightly even in strong gale-force winds, and reduces the risk of shingle blow-off

SpecSelect ``Grading System (Asphalt) ... Offers fine-quality asphalt to help improve weathering in harsh conditions

Micro Weave™ Core... Offers a strong foundation that helps resist cracking and splitting

FiberTech™ Components (Core)... Incorporates fibers that are noncombustible, helping to provide a UL Class A fire rating — the highest rating possible