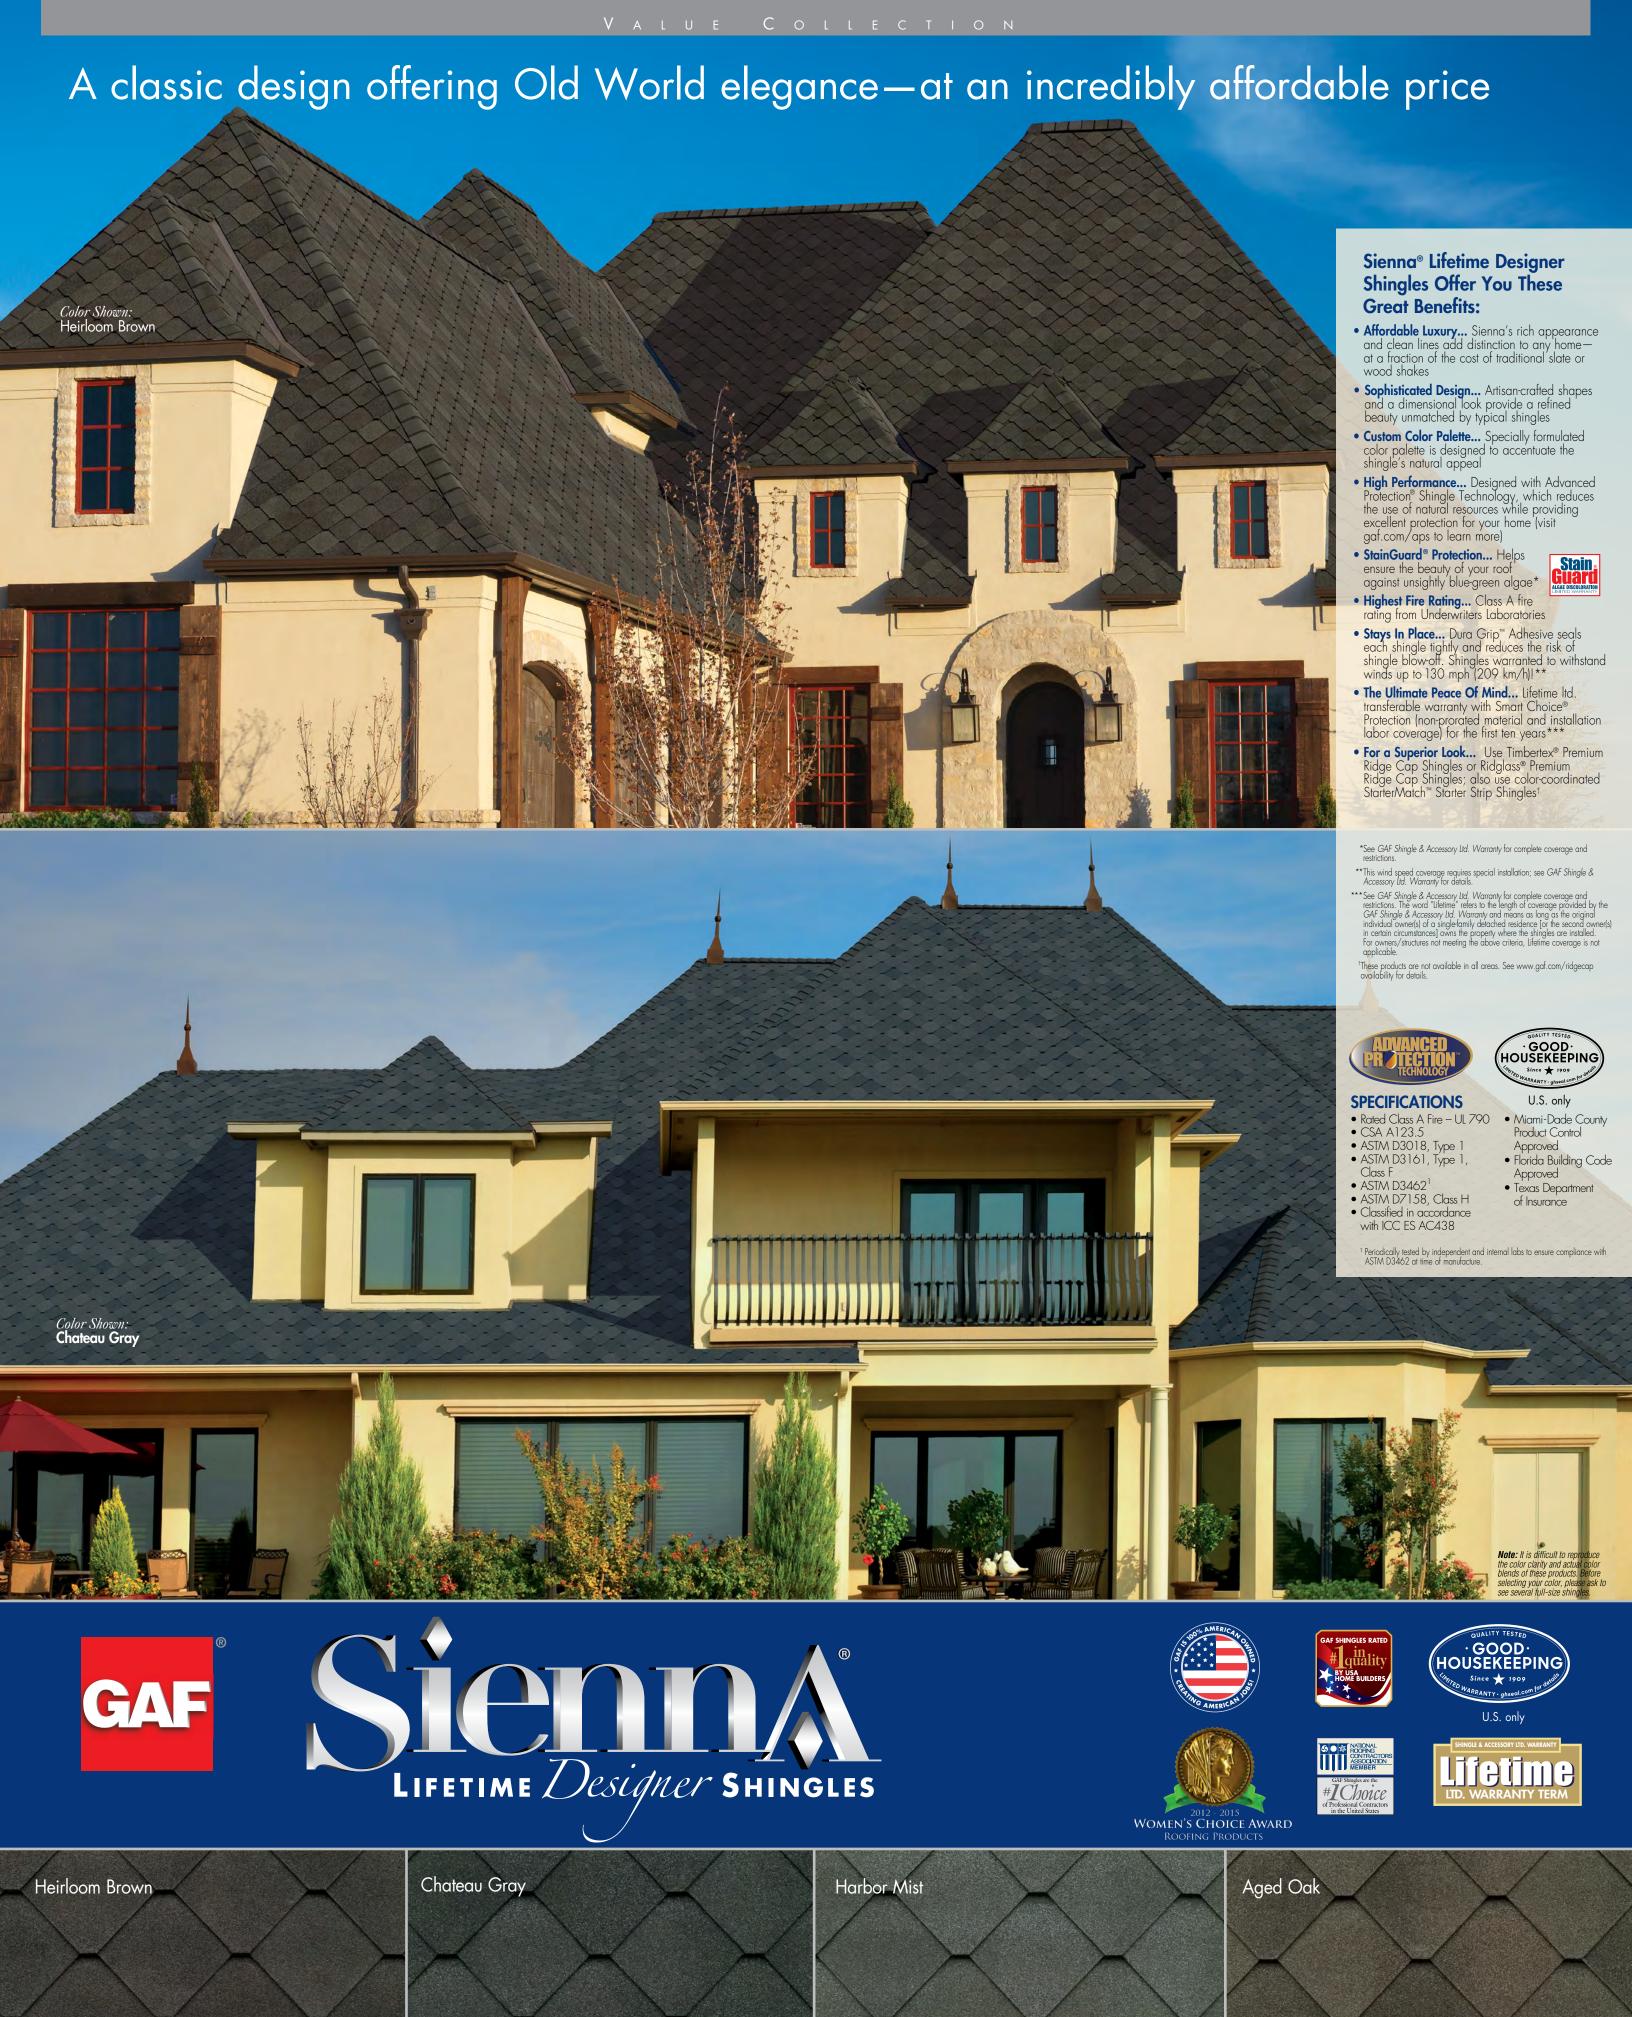

### "Sienna® Shingles Offer Old World Diamond-Shaped Elegance."

Sienna® Shingles are a great alternative to standard architectural shingles—and will add a touch of Old World elegance to any home. Their unique diamond shape and stylish color palette are designed to complement virtually any exterior color scheme. As part of GAF's Value Collection, Sienna® Shingles offer the beauty of a luxury designer shingle...but at an incredibly affordable price—just pennies-a-day more than standard architectural shingles. They're also backed by GAF's Lifetime ltd. warranty.\* So the roof will not only last—it'll be the talk of the neighborhood!

**Note:** It is difficult to reproduce the color clarity and actual color blends of these products. Before selecting your color, please ask to see several full-size shingles.

Quality You Can Trust...From North America's Largest Roofing Manufacturer!"