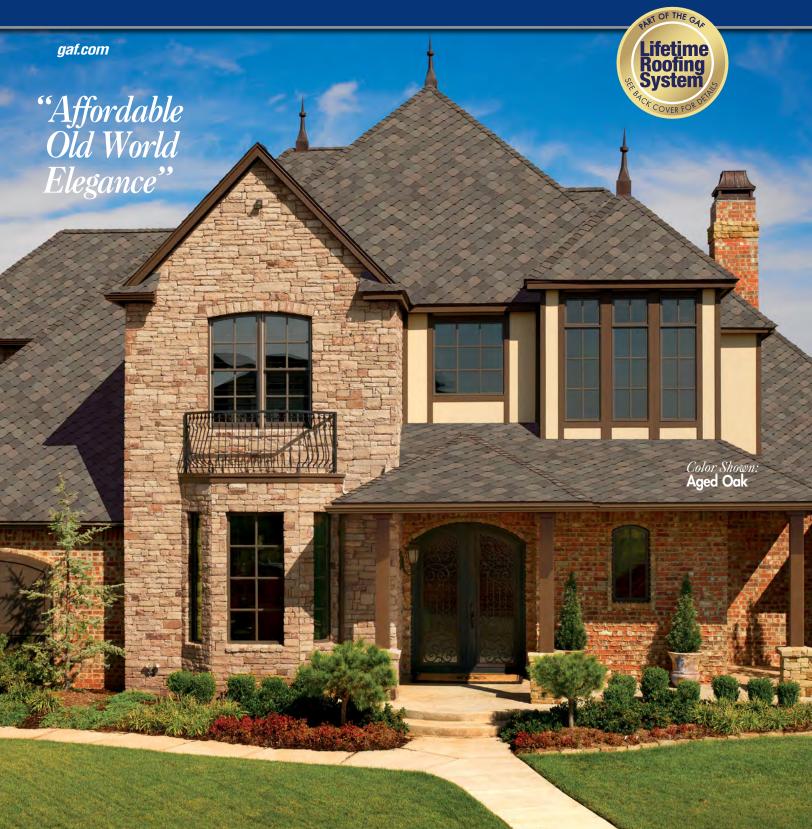

### "Sienna® Shingles Offer Old World Diamond-Shaped Elegance."

Sienna® Shingles are a great alternative to standard architectural shingles—and will add a touch of Old World elegance to any home. Their unique diamond shape and stylish color palette are designed to complement virtually any exterior color scheme. As part of GAF's Value Collection, Sienna® Shingles offer the beauty of a luxury designer shingle...but at an incredibly affordable price—just pennies-a-day more than standard architectural shingles. They're also backed by GAF's Lifetime ltd. warranty.\* So the roof will not only last—it'll be the talk of the neighborhood!

**Note:** It is difficult to reproduce the color clarity and actual color blends of these products. Before selecting your color, please ask to see several full-size shingles.

Quality You Can Trust...From North America's Largest Roofing Manufacturer!"