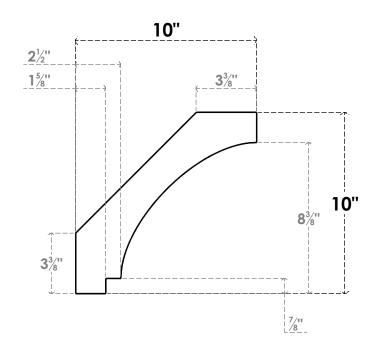

## ITEM NUMBER: BRCURO050X10000X10000IMPRCPR

5"W X 10"D X 10"H IMPERIAL ROUGH CEDAR WOODGRAIN OPEN TIMBERTHANE BRACE, PRIMED TAN

SIDE PROFILE

**FRONT PROFILE** 

**ISOMETRIC** 

GENERATED DATE: 04/05/2023

**EKENA MILLWORK** 2300 WEST MAIN ST. CLARKSVILLE, TX 75426 TOLL FREE: 866-607-0453 WWW.EKENAMILLWORK.COM