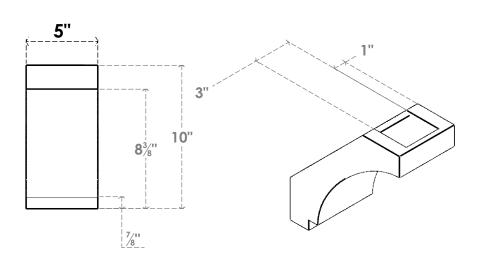

## ITEM NUMBER: BRCURO050X10000X10000IMPRCPR

5"W X 10"D X 10"H IMPERIAL ROUGH CEDAR WOODGRAIN OPEN TIMBERTHANE BRACE, PRIMED TAN

SIDE PROFILE

**FRONT PROFILE** 

**ISOMETRIC** 

GENERATED DATE: 04/05/2023

**EKENA MILLWORK** 2300 WEST MAIN ST. CLARKSVILLE, TX 75426 TOLL FREE: 866-607-0453 WWW.EKENAMILLWORK.COM