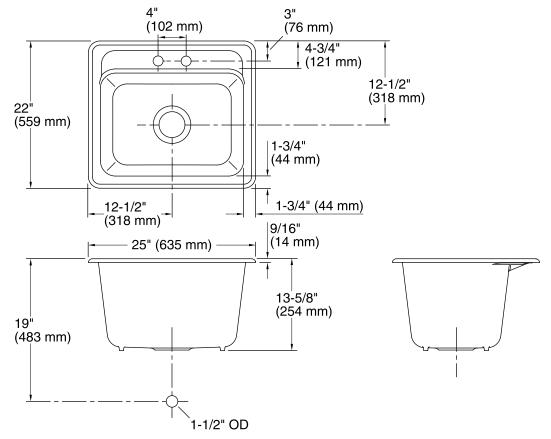

# Glen Falls™ Top-/Under-Mount Utility Sink K-19017-2

## **Technical Information**

| All product dimensions are nominal. |                                                                                                              |  |  |
|-------------------------------------|--------------------------------------------------------------------------------------------------------------|--|--|
| Bowl configuration:                 | Single                                                                                                       |  |  |
| Installation:                       | Top-mount, Under-mount                                                                                       |  |  |
| Min. base cabinet width:            | 27" (686 mm)                                                                                                 |  |  |
| Bowl area (Only)                    | Length: 21-1/2" (546 mm)<br>Width: 15-1/2" (394 mm)<br>Bowl depth: 13" (330 mm)<br>Water depth: 13" (330 mm) |  |  |
| Number of deck holes:               | 2                                                                                                            |  |  |
| Faucet hole(s):                     | 1-3/8" (35 mm)                                                                                               |  |  |
| Drain hole:                         | 3-7/8" (98 mm)                                                                                               |  |  |
| Template:                           | 1079983-7, required, included                                                                                |  |  |