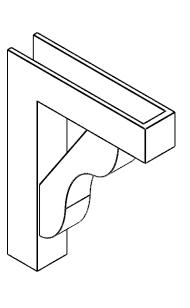

## ITEM NUMBER: BKTP03X14X18CAR05

3"W X 14"D X 18"H X 3"T CARMEL ARCHITECTURAL GRADE PVC OPEN BRACKET, BLOCK TOP AND BACK, 2 1/2"W CLOSED BRACE

**SIDE PROFILE** 

**FRONT PROFILE** 

**ISOMETRIC** 

GENERATED DATE: 03/21/2024