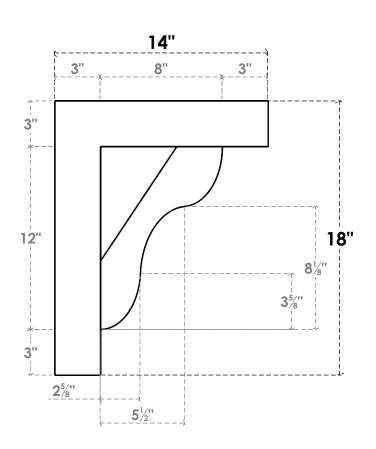

## ITEM NUMBER: BKTP03X14X18CAR05

3"W X 14"D X 18"H X 3"T CARMEL ARCHITECTURAL GRADE PVC OPEN BRACKET, BLOCK TOP AND BACK, 2 1/2"W CLOSED BRACE

**SIDE PROFILE** 

**FRONT PROFILE** 

**ISOMETRIC** 

GENERATED DATE: 03/21/2024