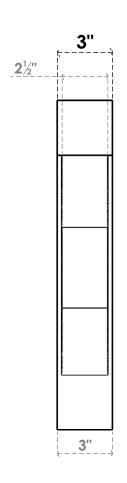

## ITEM NUMBER: BKTP03X14X18CAR05

3"W X 14"D X 18"H X 3"T CARMEL ARCHITECTURAL GRADE PVC OPEN BRACKET, BLOCK TOP AND BACK, 2 1/2"W CLOSED BRACE

**SIDE PROFILE** 

**FRONT PROFILE** 

**ISOMETRIC** 

GENERATED DATE: 03/21/2024