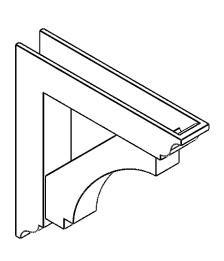

## ITEM NUMBER: BKTP03X18X18IMP01

3"W X 18"D X 18"H X 3"T IMPERIAL ARCHITECTURAL GRADE PVC OPEN BRACKET, TRADITIONAL TOP AND BACK, 2 1/2"W CLOSED BRACE

**SIDE PROFILE** 

**FRONT PROFILE** 

**ISOMETRIC** 

GENERATED DATE: 03/21/2024