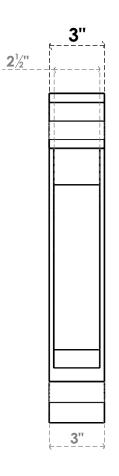

## ITEM NUMBER: BKTP03X18X18IMP01

3"W X 18"D X 18"H X 3"T IMPERIAL ARCHITECTURAL GRADE PVC OPEN BRACKET, TRADITIONAL TOP AND BACK, 2 1/2"W CLOSED BRACE

**SIDE PROFILE** 

**FRONT PROFILE** 

**ISOMETRIC** 

GENERATED DATE: 03/21/2024