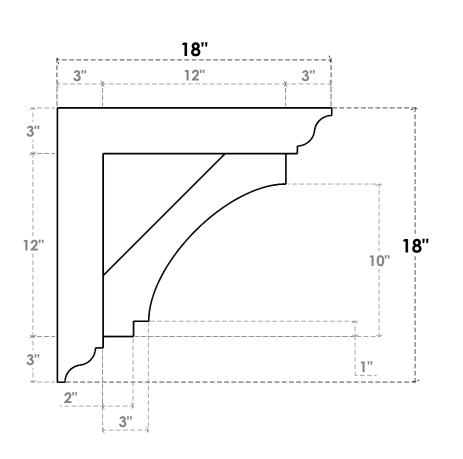

## ITEM NUMBER: BKTP03X18X18IMP01

3"W X 18"D X 18"H X 3"T IMPERIAL ARCHITECTURAL GRADE PVC OPEN BRACKET, TRADITIONAL TOP AND BACK, 2 1/2"W CLOSED BRACE

**SIDE PROFILE** 

**FRONT PROFILE** 

**ISOMETRIC** 

GENERATED DATE: 03/21/2024