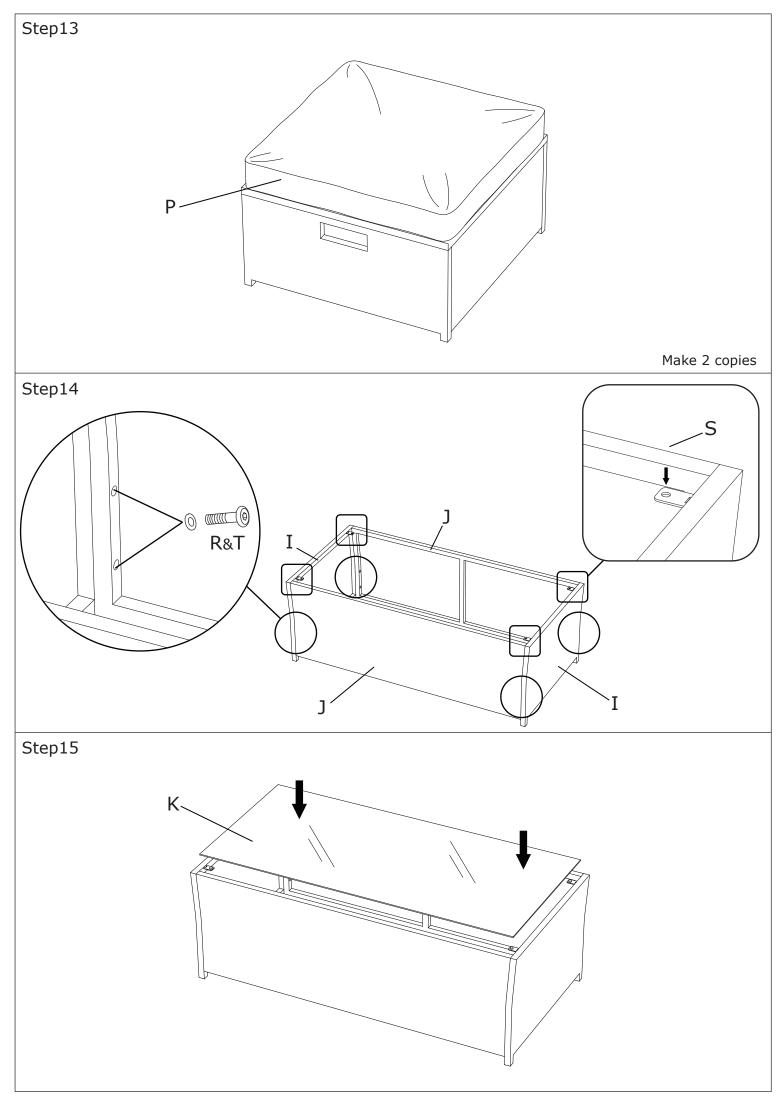

## [Most important !!!] See the video first! It will save you one hour.

- 1. Please DO NOT fix screws tightly before all screws and holes connected.
- 2. Keeping all screws half-tightened will make assembling easier .
- 3. Please email us service@foresthome-us.com with pictures if you need any help during assembling.
- 4. Don't expose the cushions in the sun for a long period of time and cover the set or put cushions indoor when there is rain or snow expected for long periods of time.
- 5. Please don't discard packing boxes before all cushion chairs are assembled without first making sure there are no issues with assembly or parts. We will ask for the SKU# on boxes if there are any issues reported so please keep that information and have it available. Thank you!
- 6. This products will come from TWO BOEXS.

If you got one of them. Don't worry. The others are on the way. Or Emall us.

-1-

-2-

-5-