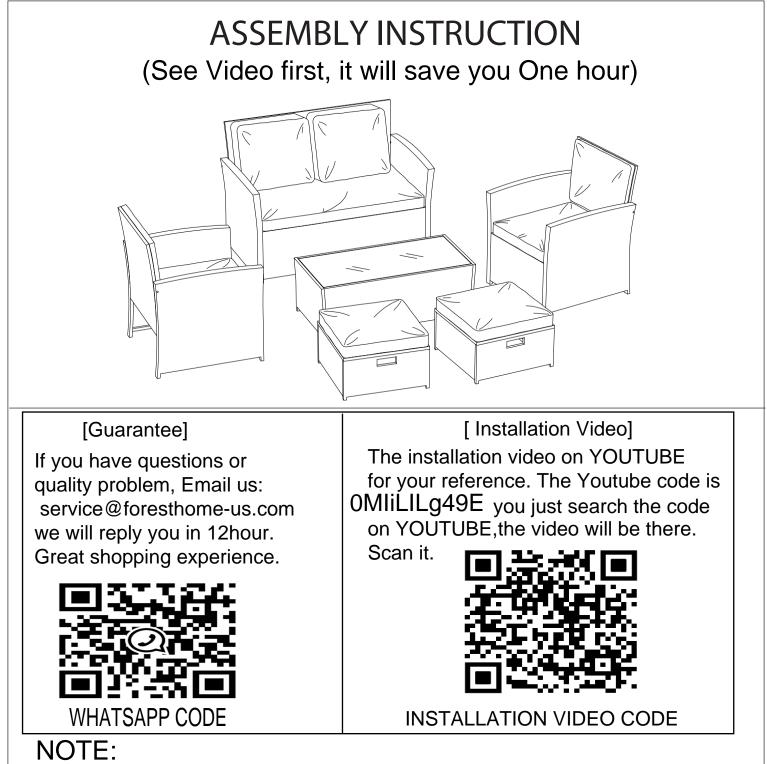

## [Most important !!!] See the video first! It will save you one hour.

- 1. Please DO NOT fix screws tightly before all screws and holes connected.
- 2. Keeping all screws half-tightened will make assembling easier .
- 3. Please email us service@foresthome-us.com with pictures if you need any help during assembling.
- 4. Don't expose the cushions in the sun for a long period of time and cover the set or put cushions indoor when there is rain or snow expected for long periods of time.
- 5. Please don't discard packing boxes before all cushion chairs are assembled without first making sure there are no issues with assembly or parts. We will ask for the SKU# on boxes if there are any issues reported so please keep that information and have it available. Thank you!
- 6. This products will come from TWO BOEXS.