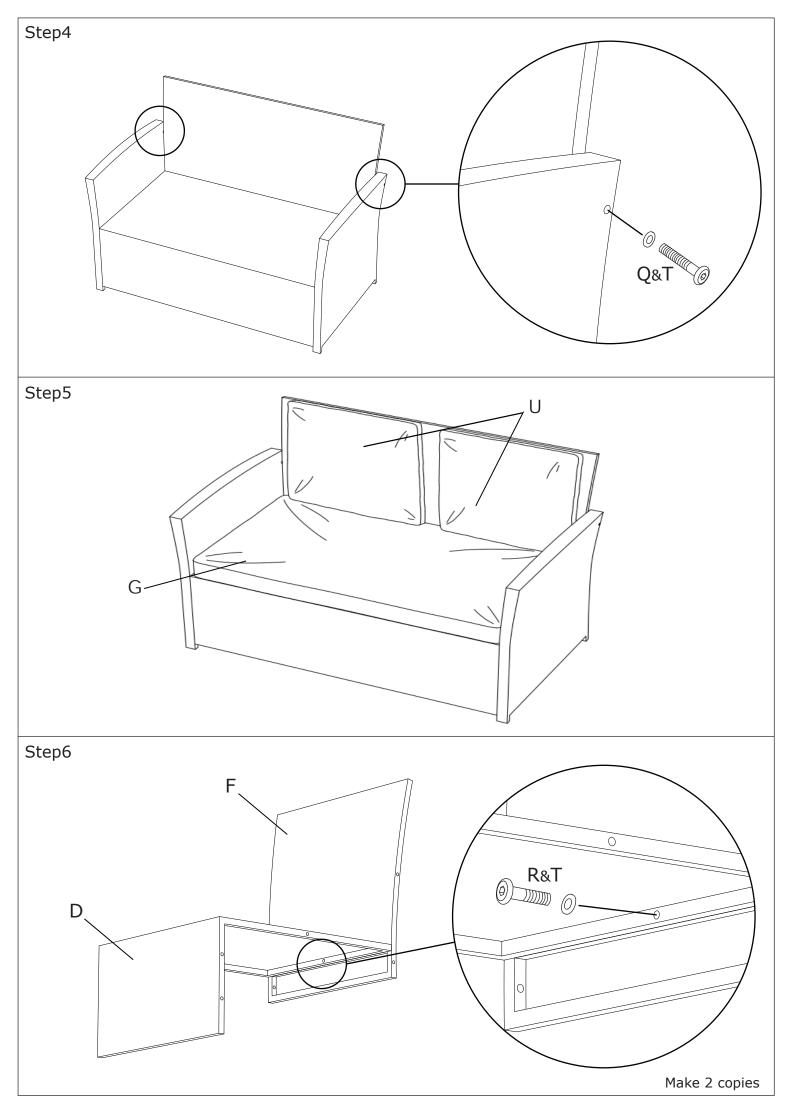

## [Most important !!!] See the video first! It will save you one hour.

- 1. Please DO NOT fix screws tightly before all screws and holes connected.
- 2. Keeping all screws half-tightened will make assembling easier .
- 3. Please email us service@foresthome-us.com with pictures if you need any help during assembling.
- 4. Don't expose the cushions in the sun for a long period of time and cover the set or put cushions indoor when there is rain or snow expected for long periods of time.
- 5. Please don't discard packing boxes before all cushion chairs are assembled without first making sure there are no issues with assembly or parts. We will ask for the SKU# on boxes if there are any issues reported so please keep that information and have it available. Thank you!
- 6. This products will come from TWO BOEXS.