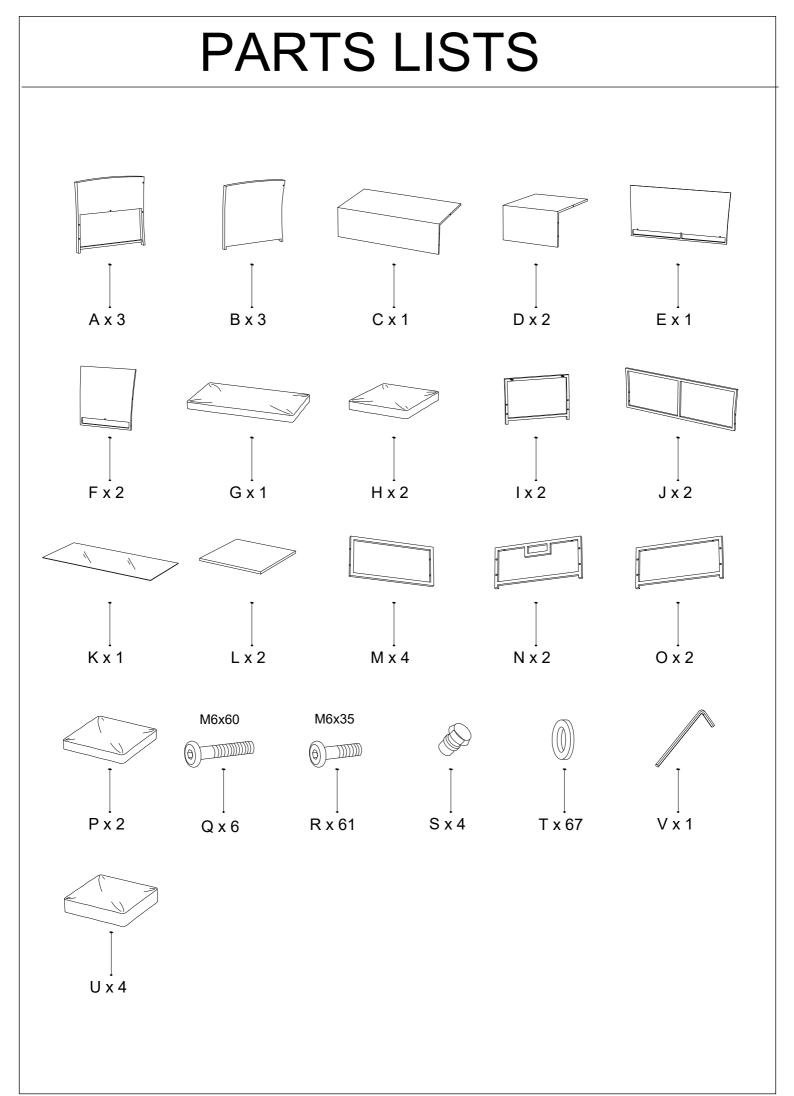

## [Most important !!!] See the video first! It will save you one hour.

- 1. Please DO NOT fix screws tightly before all screws and holes connected.
- 2. Keeping all screws half-tightened will make assembling easier .
- 3. Please email us service@foresthome-us.com with pictures if you need any help during assembling.
- 4. Don't expose the cushions in the sun for a long period of time and cover the set or put cushions indoor when there is rain or snow expected for long periods of time.
- 5. Please don't discard packing boxes before all cushion chairs are assembled without first making sure there are no issues with assembly or parts. We will ask for the SKU# on boxes if there are any issues reported so please keep that information and have it available. Thank you!
- 6. This products will come from TWO BOEXS.