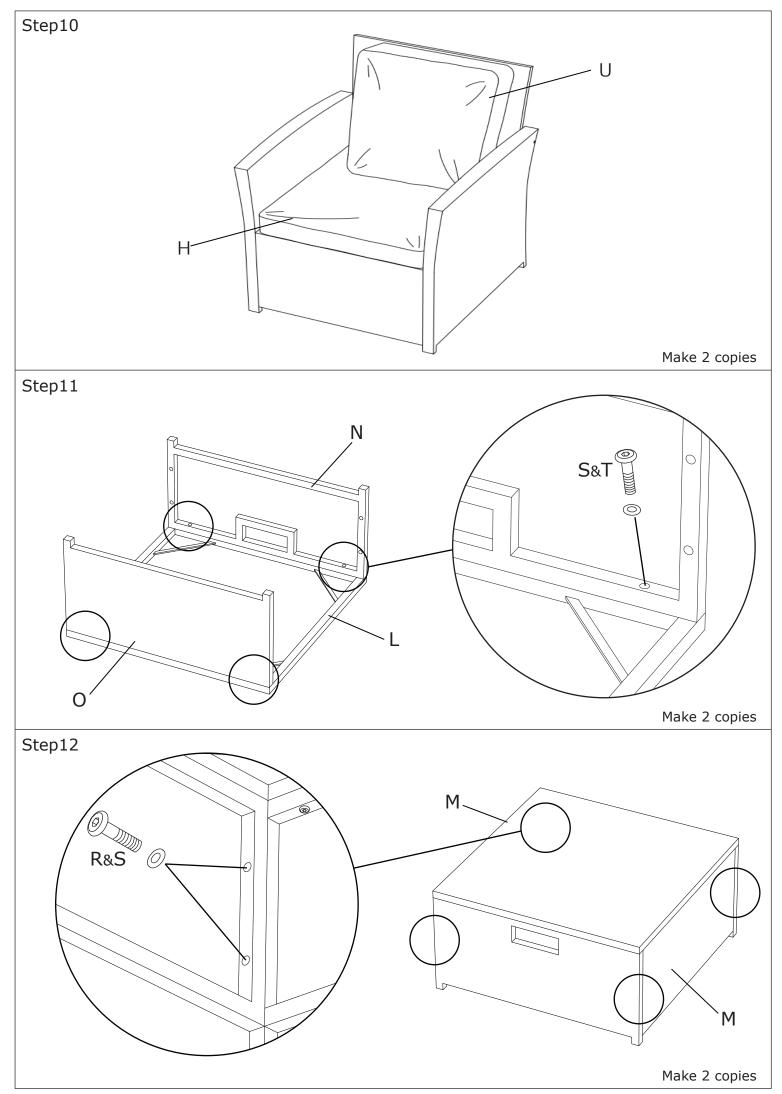

## [Most important !!!] See the video first! It will save you one hour.

- 1. Please DO NOT fix screws tightly before all screws and holes connected.
- 2. Keeping all screws half-tightened will make assembling easier .
- 3. Please email us service@foresthome-us.com with pictures if you need any help during assembling.
- 4. Don't expose the cushions in the sun for a long period of time and cover the set or put cushions indoor when there is rain or snow expected for long periods of time.
- 5. Please don't discard packing boxes before all cushion chairs are assembled without first making sure there are no issues with assembly or parts. We will ask for the SKU# on boxes if there are any issues reported so please keep that information and have it available. Thank you!
- 6. This products will come from TWO BOEXS.

If you got one of them. Don't worry. The others are on the way. Or Emall us.

-1-

-2-

-5-