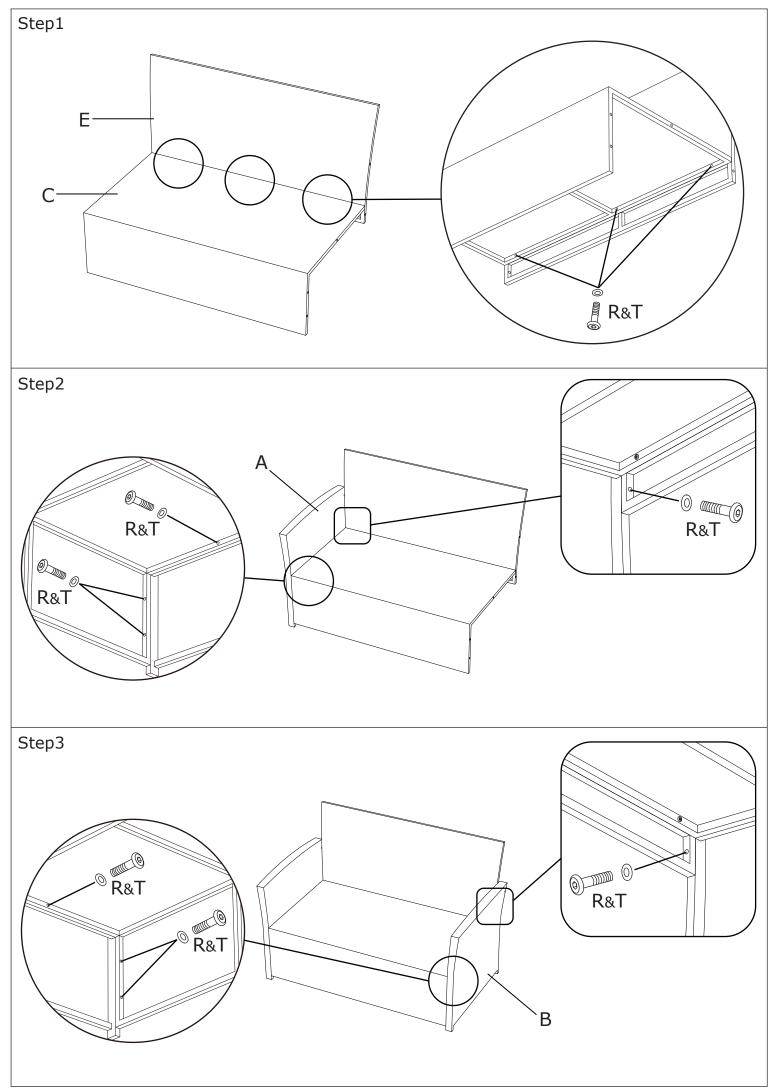

## [Most important !!!] See the video first! It will save you one hour.

- 1. Please DO NOT fix screws tightly before all screws and holes connected.
- 2. Keeping all screws half-tightened will make assembling easier .
- 3. Please email us service@foresthome-us.com with pictures if you need any help during assembling.
- 4. Don't expose the cushions in the sun for a long period of time and cover the set or put cushions indoor when there is rain or snow expected for long periods of time.
- 5. Please don't discard packing boxes before all cushion chairs are assembled without first making sure there are no issues with assembly or parts. We will ask for the SKU# on boxes if there are any issues reported so please keep that information and have it available. Thank you!
- 6. This products will come from TWO BOEXS.