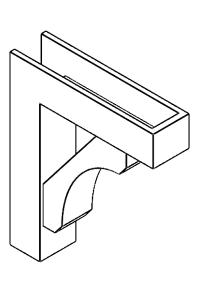

## ITEM NUMBER: BKTP03X12X14LEC05

3"W X 12"D X 14"H X 2 1/2"T LEGACY ARCHITECTURAL GRADE PVC OPEN BRACKET, BLOCK TOP AND BACK, 2 1/2"W CLOSED BRACE

**SIDE PROFILE** 

**FRONT PROFILE** 

**ISOMETRIC** 

GENERATED DATE: 03/21/2024