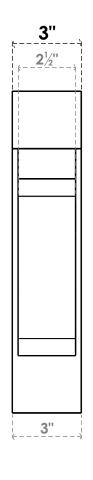

## ITEM NUMBER: BKTP03X12X14LEC05

3"W X 12"D X 14"H X 2 1/2"T LEGACY ARCHITECTURAL GRADE PVC OPEN BRACKET, BLOCK TOP AND BACK, 2 1/2"W CLOSED BRACE

**SIDE PROFILE** 

**FRONT PROFILE** 

**ISOMETRIC** 

GENERATED DATE: 03/21/2024