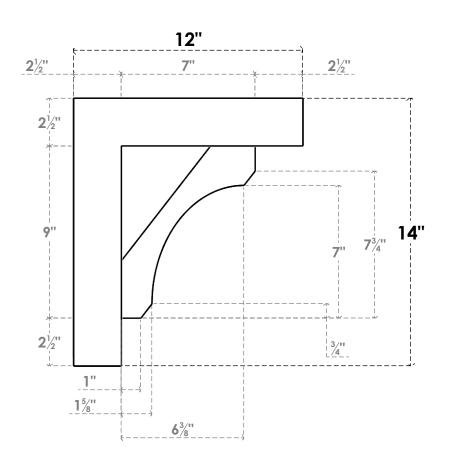

## ITEM NUMBER: BKTP03X12X14LEC05

3"W X 12"D X 14"H X 2 1/2"T LEGACY ARCHITECTURAL GRADE PVC OPEN BRACKET, BLOCK TOP AND BACK, 2 1/2"W CLOSED BRACE

**SIDE PROFILE** 

**FRONT PROFILE** 

**ISOMETRIC** 

GENERATED DATE: 03/21/2024