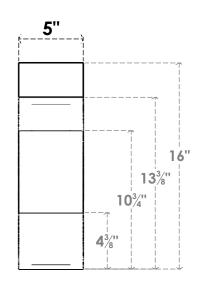

## ITEM NUMBER: BRCURO050X16000X16000STARCPR

5"W X 16"D X 16"H STANFIELD ROUGH CEDAR WOODGRAIN OPEN TIMBERTHANE BRACE, PRIMED TAN

**SIDE PROFILE** 

**FRONT PROFILE** 

**ISOMETRIC** 

GENERATED DATE: 04/05/2023