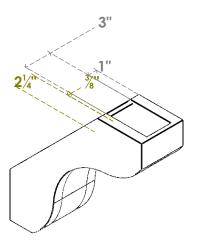

## ITEM NUMBER: BRCURO050X16000X16000STARCPR

5"W X 16"D X 16"H STANFIELD ROUGH CEDAR WOODGRAIN OPEN TIMBERTHANE BRACE, PRIMED TAN

**SIDE PROFILE** 

**FRONT PROFILE** 

**ISOMETRIC** 

GENERATED DATE: 04/05/2023