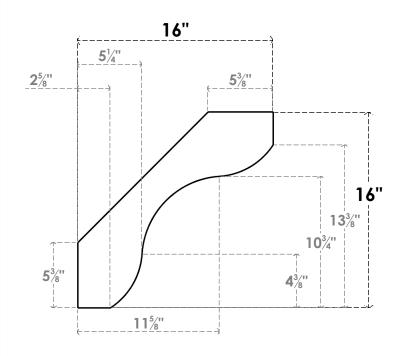

## ITEM NUMBER: BRCURO050X16000X16000STARCPR

5"W X 16"D X 16"H STANFIELD ROUGH CEDAR WOODGRAIN OPEN TIMBERTHANE BRACE, PRIMED TAN

**SIDE PROFILE** 

**FRONT PROFILE** 

**ISOMETRIC** 

GENERATED DATE: 04/05/2023