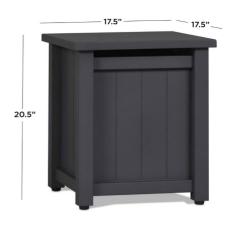

## **370 Ortun Propane Tank Cover**

| Design                      |                                                                                                                                        |
|-----------------------------|----------------------------------------------------------------------------------------------------------------------------------------|
| Product Type                | Propane tank cover                                                                                                                     |
| Exterior Material           | Powder coated steel                                                                                                                    |
| Frame Material              | Powder coated steel                                                                                                                    |
| Product Shape               | Square                                                                                                                                 |
| Includes                    | Includes tank cover with leveling feet and tank seat                                                                                   |
| Available Finishes          | Gray (370-GRY)                                                                                                                         |
| Coordinating Products       | Ortun Propane Fire Table (1370LP-GRY), Ortun Chair (2370-GRY),<br>Ortun Two Seat Sofa (2371-GRY), Ortun Three Seat Sofa (2372-<br>GRY) |
| Country of Origin           | China                                                                                                                                  |
| Performance                 |                                                                                                                                        |
| Gas Tank Size Accommodated  | 20 lbs                                                                                                                                 |
| Heat Resistant Coating      | No                                                                                                                                     |
| Rust Resistant              | Yes                                                                                                                                    |
| Weather Resistant           | Yes                                                                                                                                    |
| UV Resistant                | Yes                                                                                                                                    |
| Storage Cover Included      | Yes                                                                                                                                    |
| Assembly Required           | No                                                                                                                                     |
| Basic Care                  | When not in use store in a dry, covered location. Keep out of all extreme weather conditions.                                          |
| Dimensions and Weight       |                                                                                                                                        |
| Item Dimensions             | 17.5"L x 17.5"W x 20.5"H                                                                                                               |
| Item Weight                 | 24 lbs                                                                                                                                 |
| Ship Method                 | Small parcel                                                                                                                           |
| Shipping Dimensions - Box 1 | 20.5"L x 20.25"W x 23.25"H                                                                                                             |
| Shipping Weight - Box 1     | 35 lbs                                                                                                                                 |
| Additional Dimensions       | None                                                                                                                                   |
| Certifications and Warranty |                                                                                                                                        |
| Certifications              | None                                                                                                                                   |
| Warranty                    | 1 year limited warranty                                                                                                                |
| Notes                       | Can be used to cover LP tank while fire table is in use                                                                                |