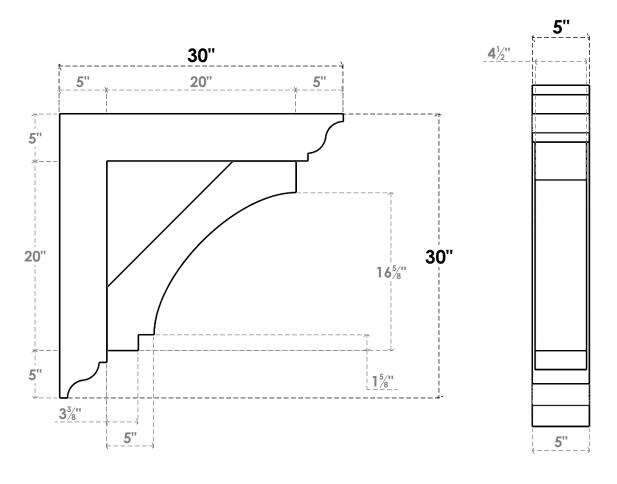

## ITEM NUMBER: BKTP05X30X30IMP01

5"W X 30"D X 30"H X 5"T IMPERIAL ARCHITECTURAL GRADE PVC OPEN BRACKET, TRADITIONAL TOP AND BACK, 4 1/2"W CLOSED BRACE

**SIDE PROFILE** 

**FRONT PROFILE** 

**ISOMETRIC** 

GENERATED DATE: 03/21/2024