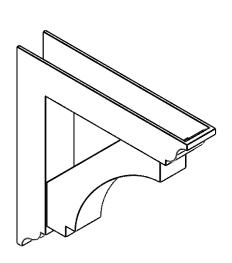

## ITEM NUMBER: BKTP05X30X30IMP01

5"W X 30"D X 30"H X 5"T IMPERIAL ARCHITECTURAL GRADE PVC OPEN BRACKET, TRADITIONAL TOP AND BACK, 4 1/2"W CLOSED BRACE

**SIDE PROFILE** 

**FRONT PROFILE** 

**ISOMETRIC** 

GENERATED DATE: 03/21/2024